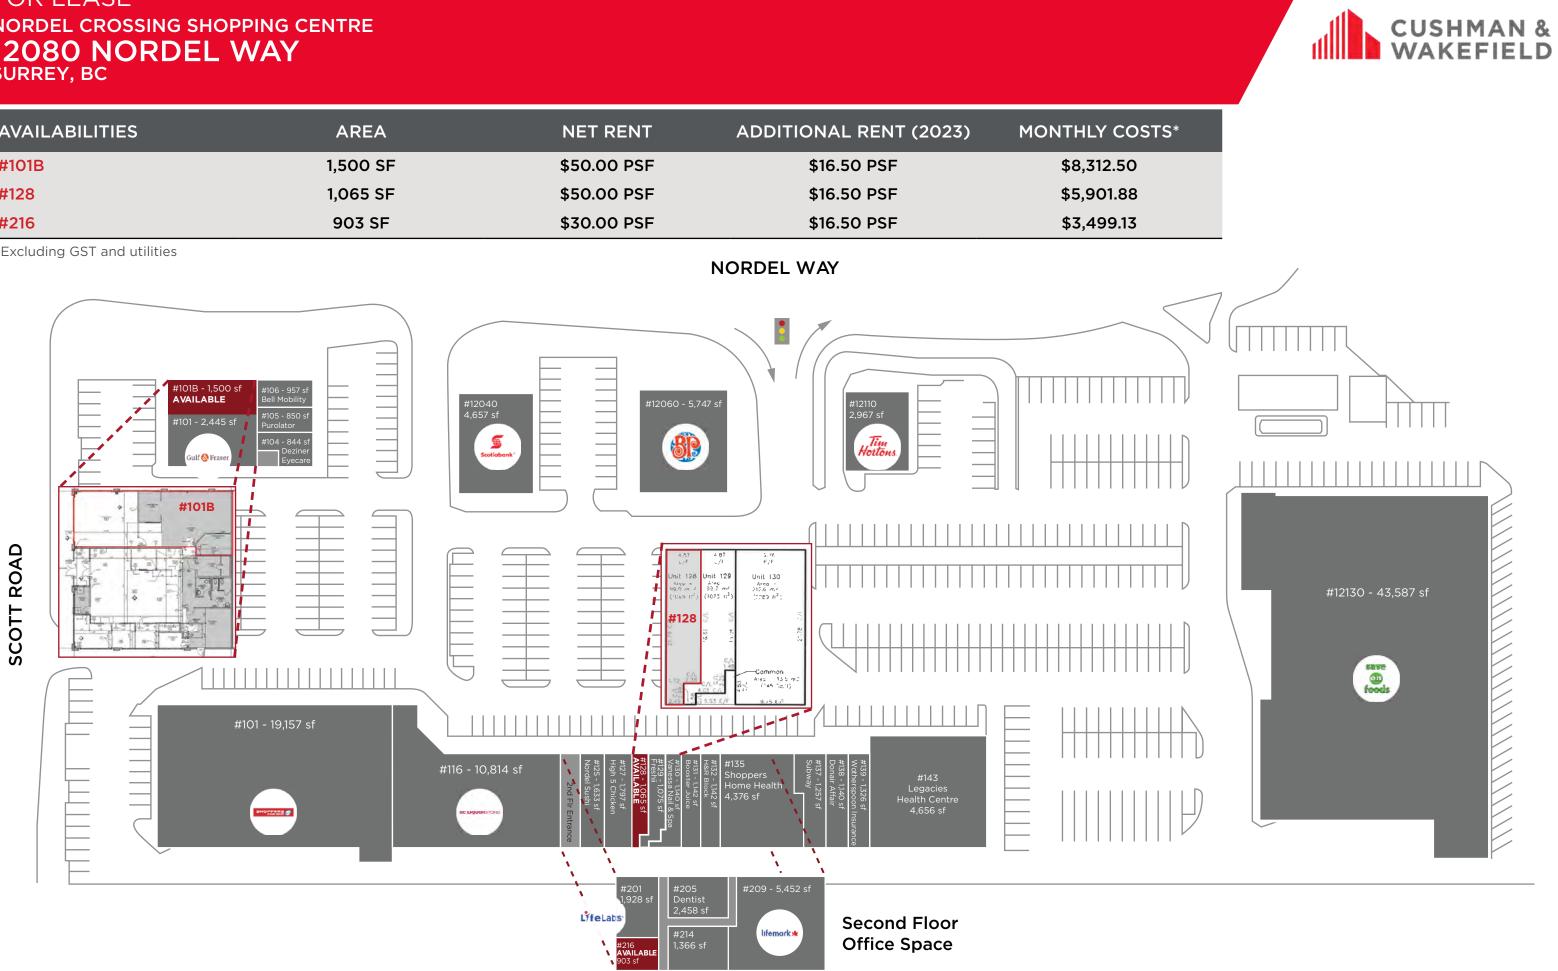

## FOR LEASE NORDEL CROSSING SHOPPING CENTRE 12080 NORDEL WAY SURREY, BC

| AVAILABILITIES | AREA     | NET RENT    | ADDITIONAL RENT (2023) | MONTHLY COSTS |
|----------------|----------|-------------|------------------------|---------------|
| #101B          | 1,500 SF | \$50.00 PSF | \$16.50 PSF            | \$8,312.50    |
| #128           | 1,065 SF | \$50.00 PSF | \$16.50 PSF            | \$5,901.88    |
| #216           | 903 SF   | \$30.00 PSF | \$16.50 PSF            | \$3,499.13    |

\* Excluding GST and utilities