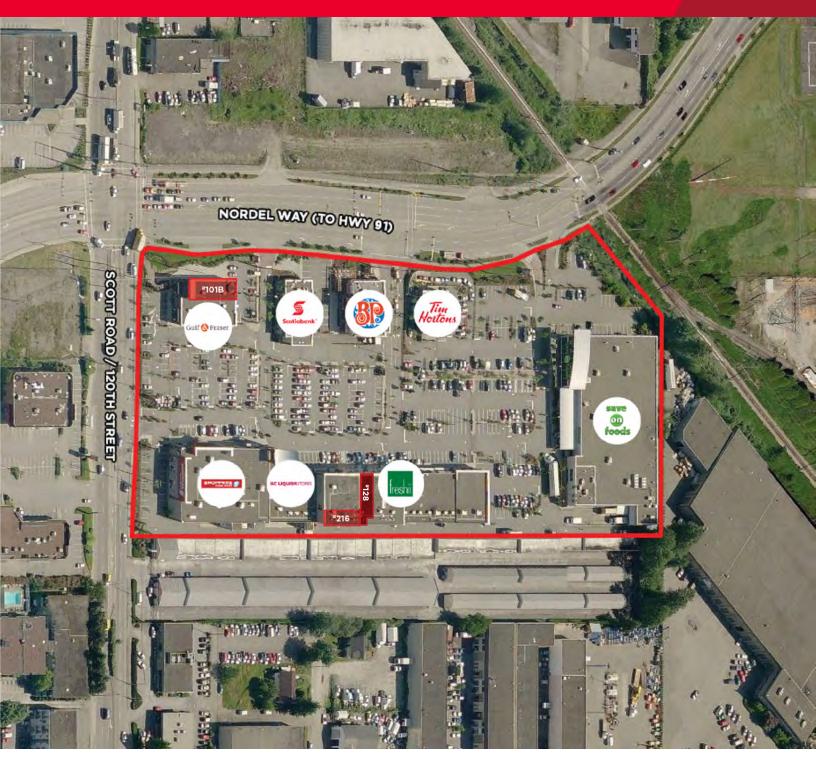

## FOR LEASE NORDEL CROSSING SHOPPING CENTRE 12080 NORDEL WAY SURREY, BC

| AVAILABILITIES | AREA     | NET RENT    | ADDITIONAL RENT (2023) | MONTHLY COSTS |
|----------------|----------|-------------|------------------------|---------------|
| #101B          | 1,500 SF | \$50.00 PSF | \$16.50 PSF            | \$8,312.50    |
| #128           | 1,065 SF | \$50.00 PSF | \$16.50 PSF            | \$5,901.88    |
| #216           | 903 SF   | \$30.00 PSF | \$16.50 PSF            | \$3,499.13    |