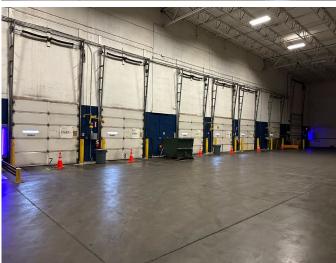

### **BUILDING PHOTOS**

## PROPERTY HIGHLIGHTS

- 89,600 SF Total
- 1,386 SF Office
- · Cross-Docked
- (12) Docks; (1) Drive-in
- 28' Clear Height
- LED Lights
- Zoned ITC Industrial Truck Center
- Excellent access to I-275, I-75 and I-71