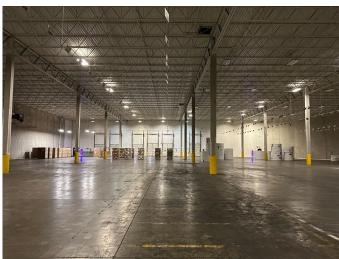

### **BUILDING PHOTOS**

## PROPERTY HIGHLIGHTS

- 89,600 SF Total
- 1,386 SF Office
- · Cross-Docked
- (12) Docks; (1) Drive-in
- 28' Clear Height
- LED Lights
- Zoned ITC Industrial Truck Center
- Excellent access to I-275, I-75 and I-71