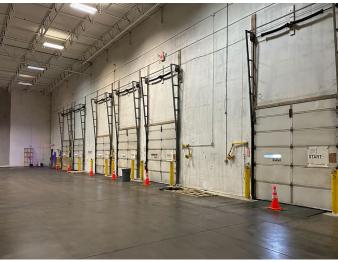

### **BUILDING PHOTOS**

## PROPERTY HIGHLIGHTS

- 89,600 SF Total
- 1,386 SF Office
- · Cross-Docked
- (12) Docks; (1) Drive-in
- 28' Clear Height
- LED Lights
- Zoned ITC Industrial Truck Center
- Excellent access to I-275, I-75 and I-71