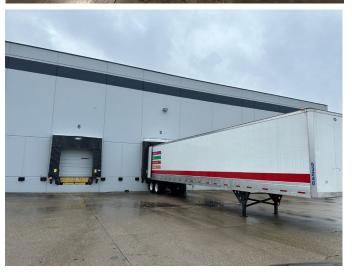

### **BUILDING PHOTOS**

## PROPERTY HIGHLIGHTS

- 89,600 SF Total
- 1,386 SF Office
- · Cross-Docked
- (12) Docks; (1) Drive-in
- 28' Clear Height
- LED Lights
- Zoned ITC Industrial Truck Center
- Excellent access to I-275, I-75 and I-71