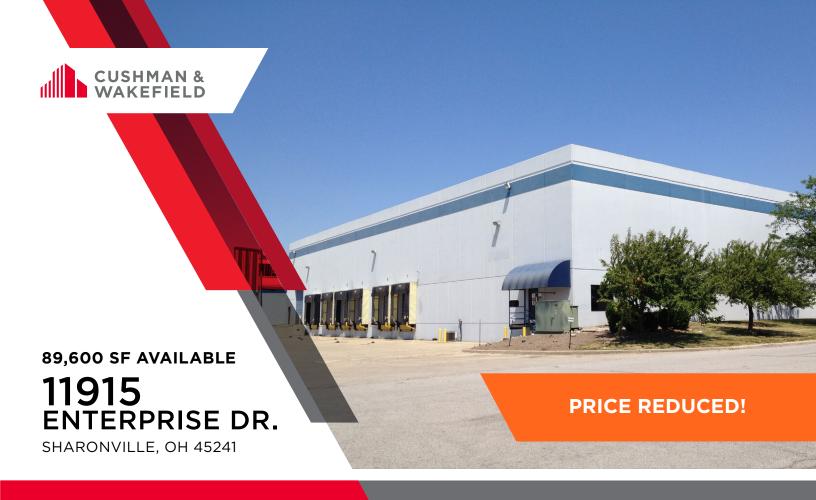

## FOR LEASE 11915 ENTERPRISE DR

SHARONVILLE, OH 45241

## PROPERTY HIGHLIGHTS

- 89,600 SF Total
- 1,386 SF Office
- · Cross-Docked
- (12) Docks; (1) Drive-in
- 28' Clear Height
- LED Lights
- Zoned ITC Industrial Truck Center
- Excellent access to I-275, I-75 and I-71

TORT MICHELL

TORT MIC

FOR LEASE: \$4.95/SF NNN