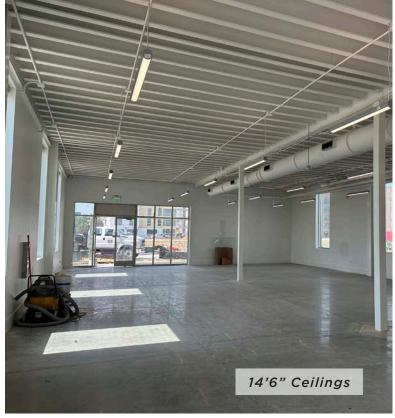

### **Space Highlights**

- Upgraded creative office suite with 14'6" celings
- Abundance of natural light
- Abundant on-street parking directly adjacent to building