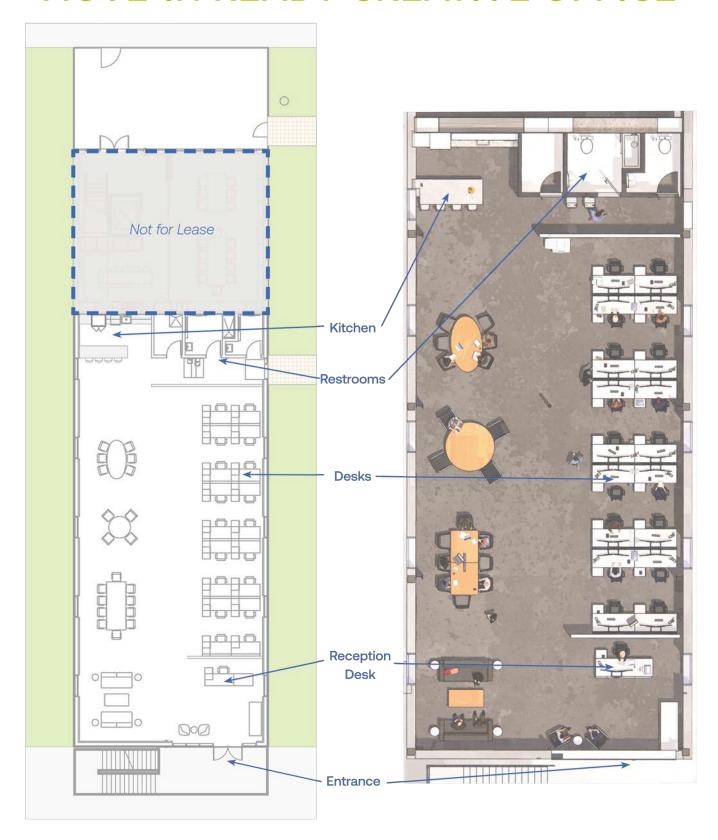

## **MOVE-IN READY CREATIVE OFFICE**

**3,380 RSF Ground Floor** 

### **Space Highlights**

- Upgraded creative office suite with 14'6" celings
- Abundance of natural light
- Abundant on-street parking directly adjacent to building