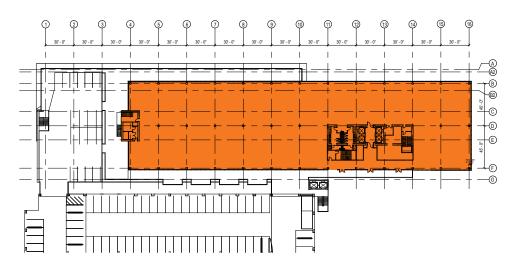

freeway as well as 22' clear ceiling to slab spaces
differentiate this prestigious building centrally located
in Orange County's premier mixed use office campus.
The tower is surrounded by landscaped outdoor
collaborative spaces, abundant parking with direct
pedestrian access to floors 1 through 3 from the
attached parking garage and is just steps away from
unmatched retail amenities and luxe residential
opportunities that Park Place offers.





- + Full height glass
- + Post-tension concrete construction
- + 20' finished ceilings (floors 1 2)
- + 10' finished ceilings (floors 3 6)
- + 4 per 1,000 parking

- + 3 passenger elevators & 1 freight elevator
- + Sided loaded core design
- + Premier signage opportunity along the 405 Freeway
- + LEED Gold Certification



Floor 3 | 34,900 S.F.



**Showroom** | 32,680 S.F.



Floors 4 — 6 | 34,700 S.F.







### DINING

North Italia

Houston's Restaurant

Ruth's Chris Steak House

Starbucks

Panini Café

Market Café

Wahoo's Fish Taco

Lemonade

Which Wich? Superior Sandwiches

The Counter

Lady M

Puesto (coming soon)

Fatty Tuna (coming soon)

### **SHOPPING & SERVICES**

LA Fitness

Mother's Market

Verizon Wireless

**Empire Salon** 

Nailtique

Massage Envy

Baretan

Zagster Bikes

Zipcar

US Bank

Chase Bank













HOTEL



**8,000 Residential Units** walking distance, including the newly developed Irvine and Aura luxury apartments







AC Hotel by Marriott scheduled to open March 2017





### PUESTO

A modern Mexican concept out of San Diego by Eric and Alan Adler, located inside the new AC Hotel by Marriott at P