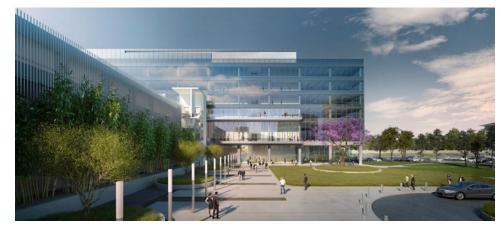

### Design transforms experience.

Park Place unveils its newest development:

3181 Michelson. The six-story building is designed by
Gensler to empower creativity, encourage community
and inspire innovation. It combines a sophisticated,
class A, architectural design with efficient floor plates.
Unique features such as a 34,000 s.f. showroom
space with prominent signage opportunities on the
405 freeway as well as 22' clear ceiling to slab spaces
differentiate this prestigious building centrally located
in Orange County's premier mixed use office campus.
The tower is surrounded by landscaped outdoor
collaborative spaces, abundant parking with direct
pedestrian access to floors 1 through 3 from the
attached parking garage and is just steps away from
unmatched retail amenities and luxe residential
opportunities that Park Place offers.

- + Full height glass
- + Post-tension concrete construction
- + 20' finished ceilings (floors 1 2)
- + 10' finished ceilings (floors 3 6)
- + 4 per 1,000 parking

- + 3 passenger elevators & 1 freight elevator
- + Sided loaded core design
- + Premier signage opportunity along the 405 Freeway
- + LEED Gold Certification