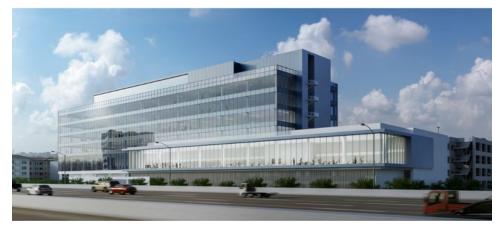

### Design transforms experience.

Park Place unveils its newest development:

3181 Michelson. The six-story building is designed by
Gensler to empower creativity, encourage community
and inspire innovation. It combines a sophisticated,
class A, architectural design with efficient floor plates.
Unique features such as a 34,000 s.f. showroom
space with prominent signage opportunities on the
405 freeway as well as 22' clear ceiling to slab spaces
differentiate this prestigious building centrally located
in Orange County's premier mixed use office campus.
The tower is surrounded by landscaped outdoor
collaborative spaces, abundant parking with direct
pedestrian access to floors 1 through 3 from the
attached parking garage and is just steps away from
unmatched retail amenities and luxe residential
opportunities that Park Place offers.

- + Full height glass
- + Post-tension concrete construction
- + 20' finished ceilings (floors 1 2)
- + 10' finished ceilings (floors 3 6)
- + 4 per 1,000 parking

- + 3 passenger elevators & 1 freight elevator
- + Sided loaded core design
- + Premier signage opportunity along the 405 Freeway
- + LEED Gold Certification