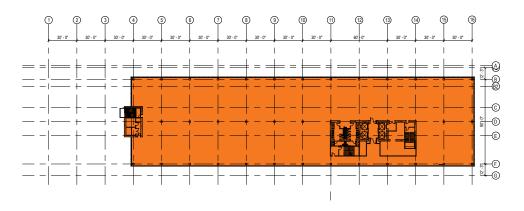

### Design transforms experience.

Park Place unveils its newest development:

3181 Michelson. The six-story building is designed by
Gensler to empower creativity, encourage community
and inspire innovation. It combines a sophisticated,
class A, architectural design with efficient floor plates.
Unique features such as a 34,000 s.f. showroom
space with prominent signage opportunities on the
405 freeway as well as 22' clear ceiling to slab spaces
differentiate this prestigious building centrally located
in Orange County's premier mixed use office campus.
The tower is surrounded by landscaped outdoor
collaborative spaces, abundant parking with direct
pedestrian access to floors 1 through 3 from the
attached parking garage and is just steps away from
unmatched retail amenities and luxe residential
opportunities that Park Place offers.

Floor 3 | 34,900 S.F.

**Showroom** | 32,680 S.F.

Floors 4 — 6 | 34,700 S.F.