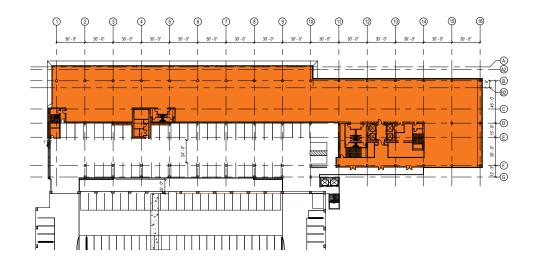

### Design transforms experience.

Park Place unveils its newest development:

3181 Michelson. The six-story building is designed by
Gensler to empower creativity, encourage community
and inspire innovation. It combines a sophisticated,
class A, architectural design with efficient floor plates.
Unique features such as a 34,000 s.f. showroom
space with prominent signage opportunities on the
405 freeway as well as 22' clear ceiling to slab spaces
differentiate this prestigious building centrally located
in Orange County's premier mixed use office campus.
The tower is surrounded by landscaped outdoor
collaborative spaces, abundant parking with direct
pedestrian access to floors 1 through 3 from the
attached parking garage and is just steps away from
unmatched retail amenities and luxe residential
opportunities that Park Place offers.

Floor 3 | 34,900 S.F.

**Showroom** | 32,680 S.F.

Floors 4 — 6 | 34,700 S.F.