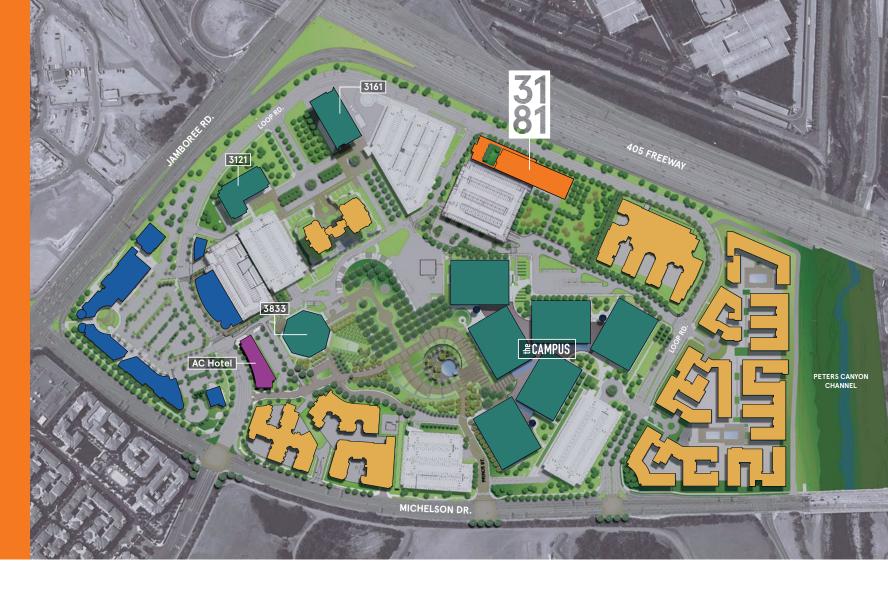

## DINING

North Italia

Houston's Restaurant

Ruth's Chris Steak House

Starbucks

Panini Café

Market Café

Wahoo's Fish Taco

Lemonade

Which Wich? Superior Sandwiches

The Counter

Lady M

Puesto (coming soon)

Fatty Tuna (coming soon)

### **SHOPPING & SERVICES**

LA Fitness

Mother's Market

Verizon Wireless

**Empire Salon** 

Nailtique

Massage Envy

Baretan

Zagster Bikes

Zipcar

US Bank

Chase Bank













HOTEL



**8,000 Residential Units** walking distance, including the newly developed Irvine and Aura luxury apartments







AC Hotel by Marriott scheduled to open March 2017





### PUESTO

A modern Mexican concept out of San Diego by Eric and Alan Adler, located inside the new AC Hotel by Marriott at Park Place.

# Site

- Residential
- Office Space
- Retail
- Hotel

















### Leasing Info

David Dowd | CBRE 949 725 8410 david.dowd@cbre.com lic. 00896764

Bob Thagard | Cushman & Wakefield 949 372 4909 bob.thagard@cushwake.com lic. 00891244