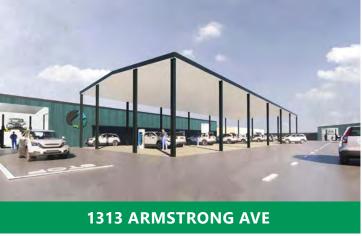

### 1313 Armstrong Ave - ±1.72 AC Site

| BUILDING   | AREA TYPE    | CLEAR HEIGHT     | AREA      |
|------------|--------------|------------------|-----------|
| BUILDING A | WAREHOUSE    | 18'-5" - 22'-2"  | 2,983 SF  |
| BUILDING B | OFFICE       | 8'-11" - 9'-10"  | 2,626 SF  |
| BUILDING C | OFFICE       | 9'-0"            | 728 SF    |
| BUILDING H | WAREHOUSE    | 18'-5" - 20'-2"  | 9,717 SF  |
| BUILDING J | COVERED YARD | 19'-0" - 20'-11" | 6,301 SF  |
| BUILDING K | WAREHOUSE    | 13'-5" - 18'-2"  | 2,606 SF  |
| TOTAL      |              |                  | 24,962 SF |