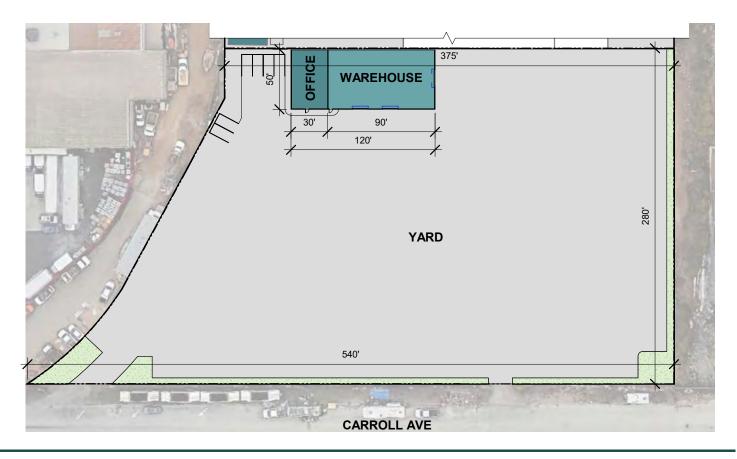

### 1300 Carroll Ave - ±2.78 AC Site

| BUILDING    | AREA TYPE | CLEAR HEIGHT | AREA     | Parking Count |
|-------------|-----------|--------------|----------|---------------|
| CARROLL AVE | OFFICE    | 9'-0"        | 1,525 SF | CODE REQUIRED |
| CARROLL AVE | WAREHOUSE | 23'-0"       | 4,497 SF | TOTAL         |
| TOTAL       |           |              | 6,022 SF |               |