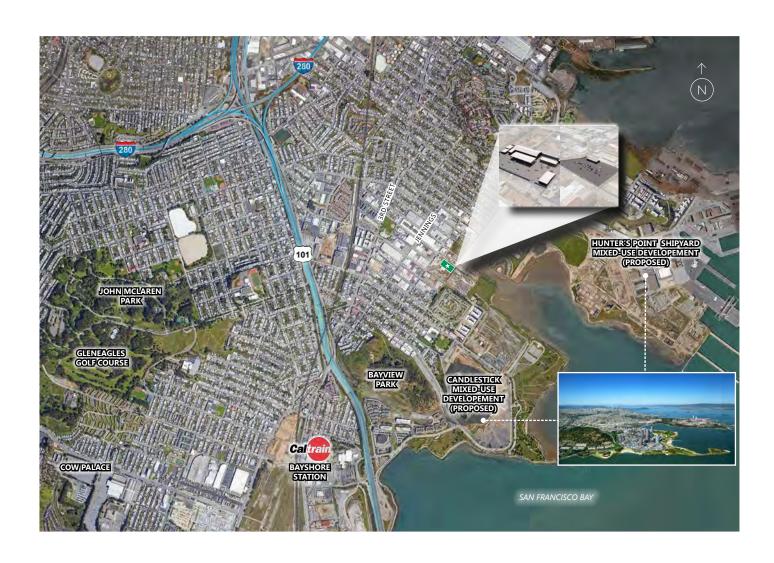

#### **LOCATION**

- 8.3 Miles to San Francisco International Airport
- 7.4 Miles to Port of San Francisco
- 6.4 Miles to Downtown San Francisco
- 1.7 Miles to Caltrain Bayshore Station
- 4.6 Miles to Glen Park BART Station
- 1.5 miles fro U.S. 101, 2.7 miles from I-280 and 4.3 miles to I-80