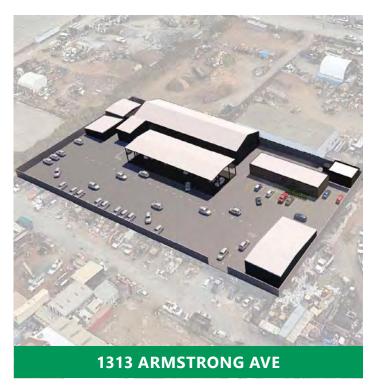

### 1313 Armstrong Ave - ±1.72 AC Site

| BUILDING   | AREA TYPE    | CLEAR HEIGHT     | AREA      |
|------------|--------------|------------------|-----------|
| BUILDING A | WAREHOUSE    | 18'-5" - 22'-2"  | 2,983 SF  |
| BUILDING B | OFFICE       | 8'-11" - 9'-10"  | 2,626 SF  |
| BUILDING C | OFFICE       | 9'-0"            | 728 SF    |
| BUILDING H | WAREHOUSE    | 18'-5" - 20'-2"  | 9,717 SF  |
| BUILDING J | COVERED YARD | 19'-0" - 20'-11" | 6,301 SF  |
| BUILDING K | WAREHOUSE    | 13'-5" - 18'-2"  | 2,606 SF  |
| TOTAL      |              |                  | 24,962 SF |