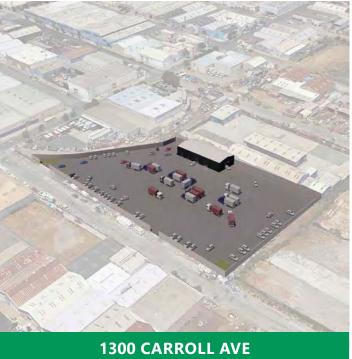

### 1300 Carroll Ave - ±2.78 AC Site

| BUILDING    | AREA TYPE | CLEAR HEIGHT | AREA     | Parking Count |
|-------------|-----------|--------------|----------|---------------|
| CARROLL AVE | OFFICE    | 9'-0"        | 1,525 SF | CODE REQUIRED |
| CARROLL AVE | WAREHOUSE | 23'-0"       | 4,497 SF | TOTAL         |
| TOTAL       |           |              | 6,022 SF |               |