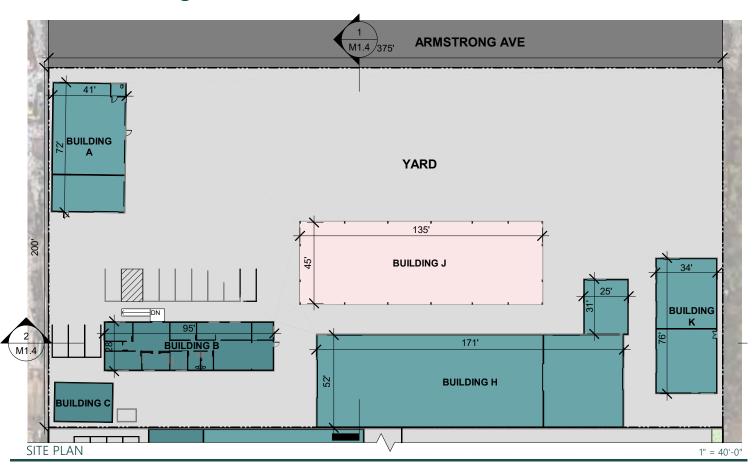

### 1313 Armstrong Ave - ±1.72 AC Site

| BUILDING   | AREA TYPE    | CLEAR HEIGHT     | AREA      |
|------------|--------------|------------------|-----------|
| BUILDING A | WAREHOUSE    | 18'-5" - 22'-2"  | 2,983 SF  |
| BUILDING B | OFFICE       | 8'-11" - 9'-10"  | 2,626 SF  |
| BUILDING C | OFFICE       | 9'-0"            | 728 SF    |
| BUILDING H | WAREHOUSE    | 18'-5" - 20'-2"  | 9,717 SF  |
| BUILDING J | COVERED YARD | 19'-0" - 20'-11" | 6,301 SF  |
| BUILDING K | WAREHOUSE    | 13'-5" - 18'-2"  | 2,606 SF  |
| TOTAL      |              |                  | 24,962 SF |