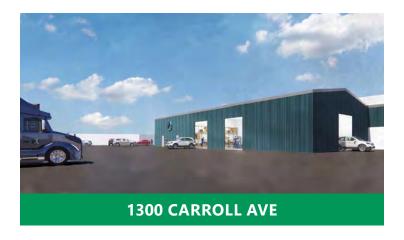

### 1300 Carroll Ave - ±2.78 AC Site

| BUILDING    | AREA TYPE | CLEAR HEIGHT | AREA     | Parking Count |
|-------------|-----------|--------------|----------|---------------|
| CARROLL AVE | OFFICE    | 9'-0"        | 1,525 SF | CODE REQUIRED |
| CARROLL AVE | WAREHOUSE | 23'-0"       | 4,497 SF | TOTAL         |
| TOTAL       |           |              | 6,022 SF |               |