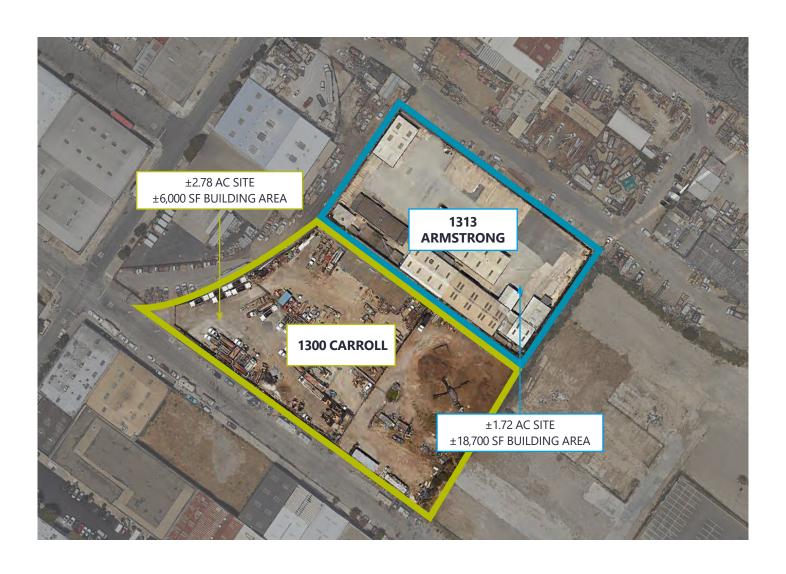

#### **SITE HIGHLIGHTS**

- ±4.50 AC Total Site
- ±24,700 SF Total Building Area
- ±165,200 SF Open Yard
- ±6,000 SF Covered Yard
- 16 Roll-Up Doors

### 1313 Armstrong Ave - ±1.72 AC Site

| BUILDING   | AREA TYPE    | CLEAR HEIGHT     | AREA      |
|------------|--------------|------------------|-----------|
| BUILDING A | WAREHOUSE    | 18'-5" - 22'-2"  | 2,983 SF  |
| BUILDING B | OFFICE       | 8'-11" - 9'-10"  | 2,626 SF  |
| BUILDING C | OFFICE       | 9'-0"            | 728 SF    |
| BUILDING H | WAREHOUSE    | 18'-5" - 20'-2"  | 9,717 SF  |
| BUILDING J | COVERED YARD | 19'-0" - 20'-11" | 6,301 SF  |
| BUILDING K | WAREHOUSE    | 13'-5" - 18'-2"  | 2,606 SF  |
| TOTAL      |              |                  | 24,962 SF |

### 1300 Carroll Ave - ±2.78 AC Site

| BUILDING    | AREA TYPE | CLEAR HEIGHT | AREA     | Parking Count |
|-------------|-----------|--------------|----------|---------------|
| CARROLL AVE | OFFICE    | 9'-0"        | 1,525 SF | CODE REQUIRED |
| CARROLL AVE | WAREHOUSE | 23'-0"       | 4,497 SF | TOTAL         |
| TOTAL       |           |              | 6,022 SF |               |