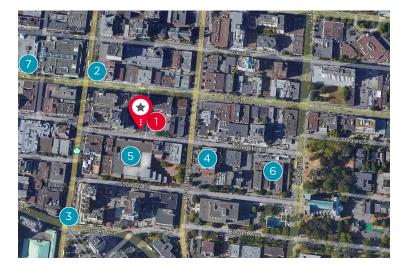

#### **NEARBY AMENITIES**

- 1. Public parking in the immediate vicinity
- 2. Cactus Club Café
- 3. Browns Socialhouse

#### **FEATURES**

- Elevator
- Updated HVAC system in 2015
- Common floor washrooms
- · Efficient mixed floor layout
- · Well lit. move in readv
- · Furniture available for use
- Shared kitchen & lunch lounge
- Shared washrooms & shower facility
- 4. The Royal Theatre
- 5. Greater Victoria Public Library
- 6. The YMCA
- GoodLife Fitness