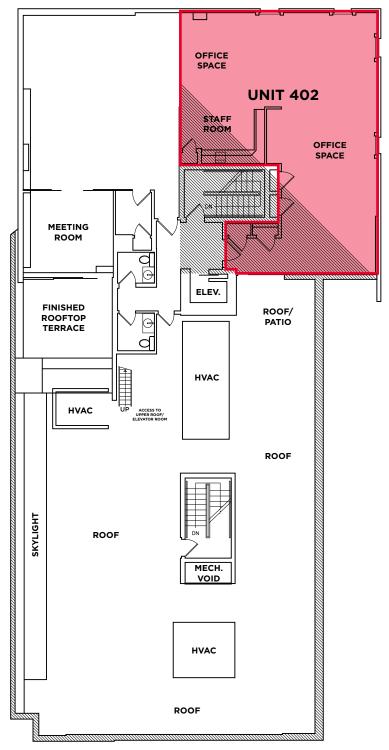

#### **UNIT SIZES**

UNIT 402 - 1,377 Rentable SF

#### **FEATURES**

- Elevator
- Updated HVAC system in 2015
- Common floor washrooms
- · Efficient mixed floor layout
- · Well lit. move in readv
- · Furniture available for use
- Shared kitchen & lunch lounge
- Shared washrooms & shower facility
- 4. The Royal Theatre
- 5. Greater Victoria Public Library
- 6. The YMCA
- GoodLife Fitness