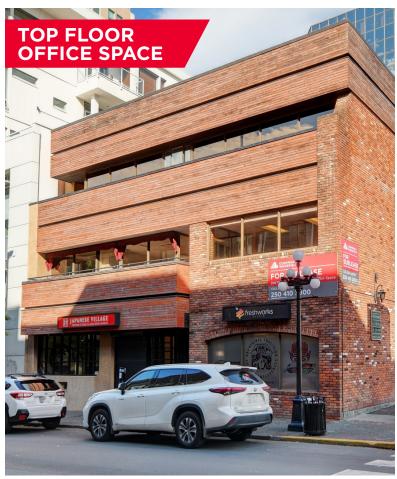

### **FOR LEASE**

FOURTH FLOOR

# 736 BROUGHTON STREET VICTORIA, BC

CONTACT INFORMATION:

#### **OPPORTUNITY**

The Lindholm Building is situated in Victoria's downtown core located mid-block on Broughton Street between Douglas and Blanshard Streets with a major walkway extending the length of the downtown core, directly adjacent to the property. Buildings in the immediate vicinity include the Royal Theatre; Law Courts; CIBC, Royal Bank and TD Bank buildings; the Public Library; several large professional office buildings; a multitude of specialty retail shops, cafes, restaurants and a wide range of amenities all within easy walking distance.

This is a rare opportunity to lease a really well appointed, truly turn key office space with flexibility on term length.