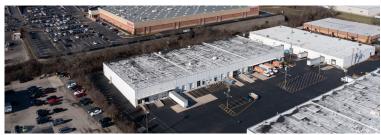

### **Building Specifications**

| Building Size      | 56,656 sq. ft.             |
|--------------------|----------------------------|
| Available          | 22,655 sq. ft. (Divisible) |
| Office Space       | 2,520 sq. ft.              |
| Clear Height       | 23′                        |
| Dimensions         | 365′ x 165′                |
| Column Spacing     | 30′ × 35′                  |
| Dock Doors         | 5 (8' x 10')               |
| Drive-ins          | 1 (8' x 10')               |
| Format             | Rear-load                  |
| Truck Court        | 150' asphalt               |
| Automobile Parking | ±30 Spaces                 |
| Sprinklers         | Wet system                 |
| Lighting           | LED                        |
| Power              | 2,000 amps, 220 volt       |