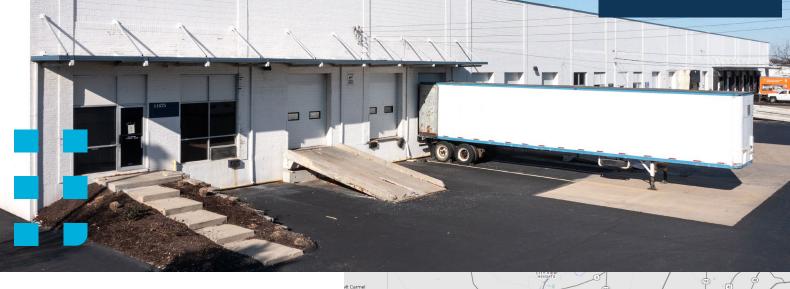

## 11675 Chesterdale Road

Cincinnati, OH 45246

**Brookfield**Properties

22,655 SF
Office/Warehouse
for Lease

#### **Facility Highlights**

• Available Total SF: 22,655 SF

• Suite 11677 SF: 11,235 SF

• Suite 11675 SF: 11,420 SF

• Clear Height: 23'

• Five Dock Doors

• Two Drive-in Doors

• Wet System