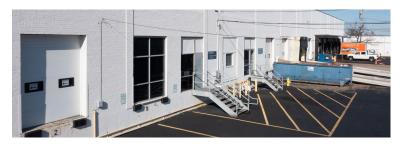

#### **Facility Highlights**

• Available Total SF: 22,655 SF

• Suite 11677 SF: 11,235 SF

• Suite 11675 SF: 11,420 SF

• Clear Height: 23'

• Five Dock Doors

• Two Drive-in Doors

• Wet System