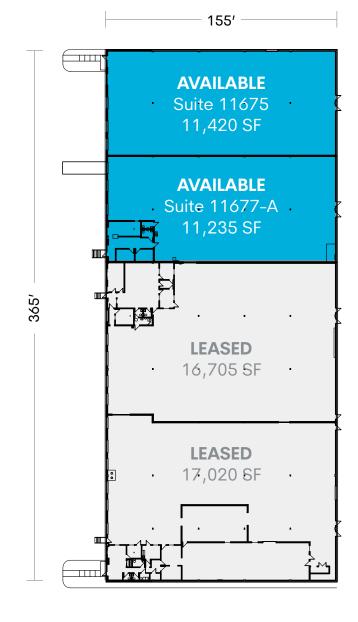

#### **Facility Highlights**

• Available Total SF: 22,655 SF

• Suite 11677 SF: 11,235 SF

• Suite 11675 SF: 11,420 SF

• Clear Height: 23'

• Five Dock Doors

• Two Drive-in Doors

• Wet System

### **Building Specifications**

| Building Size      | 56,656 sq. ft.             |
|--------------------|----------------------------|
| Available          | 22,655 sq. ft. (Divisible) |
| Office Space       | 2,520 sq. ft.              |
| Clear Height       | 23′                        |
| Dimensions         | 365′ x 165′                |
| Column Spacing     | 30′ × 35′                  |
| Dock Doors         | 5 (8' x 10')               |
| Drive-ins          | 1 (8' x 10')               |
| Format             | Rear-load                  |
| Truck Court        | 150' asphalt               |
| Automobile Parking | ±30 Spaces                 |
| Sprinklers         | Wet system                 |
| Lighting           | LED                        |
| Power              | 2,000 amps, 220 volt       |