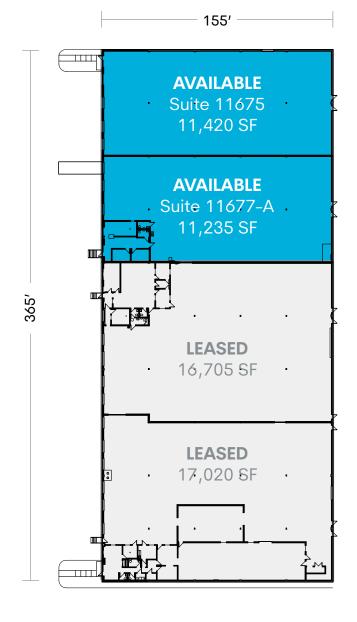

## 11675 Chesterdale Road

Cincinnati, OH 45246

**Brookfield**Properties

22,655 SF
Office/Warehouse
for Lease

• Available Total SF: 22,655 SF

• Suite 11677 SF: 11,235 SF

• Suite 11675 SF: 11,420 SF

• Clear Height: 23'

#### **Building Specifications**

| Building Size      | 56,656 sq. ft.             |
|--------------------|----------------------------|
| Available          | 22,655 sq. ft. (Divisible) |
| Office Space       | 2,520 sq. ft.              |
| Clear Height       | 23′                        |
| Dimensions         | 365′ x 165′                |
| Column Spacing     | 30′ × 35′                  |
| Dock Doors         | 5 (8' x 10')               |
| Drive-ins          | 1 (8' x 10')               |
| Format             | Rear-load                  |
| Truck Court        | 150' asphalt               |
| Automobile Parking | ±30 Spaces                 |
| Sprinklers         | Wet system                 |
| Lighting           | LED                        |
| Power              | 2,000 amps, 220 volt       |