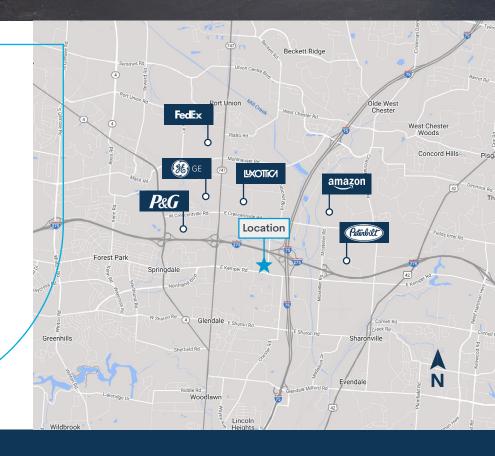

• Five Dock Doors

• Two Drive-in Doors

• Wet System

• High profile industrial park

• Ideal distribution port

 Located just 15 minutes to Downtown Cincinnati