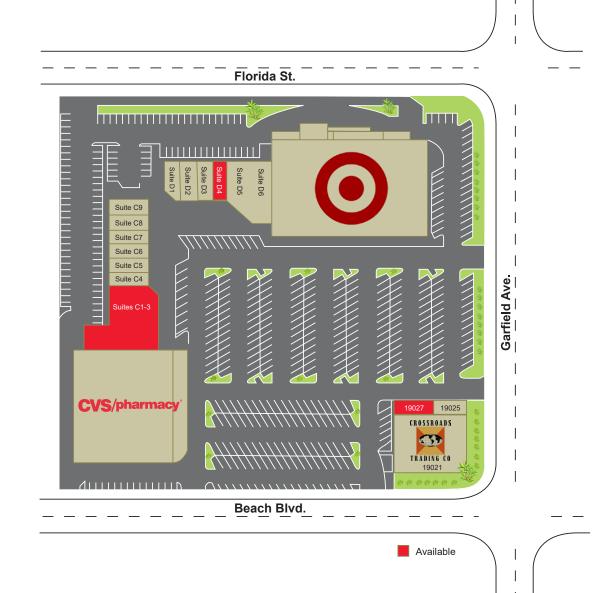

### AVAILABILITIES

| SUITE<br>BLDG. | TENANT                 | SQ. FT. |
|----------------|------------------------|---------|
| C1-3           | AVAILABLE              | 7,496   |
| C4-C5          | Ucatan                 | 2,563   |
| C6             | The Water Store        | 1,279   |
| C7-C8          | Luxurious Nails        | 2,558   |
| C9             | Yamas Teriyaki         | 1,279   |
| D1-D2          | Local Nod Cafe         | 2,648   |
| D3             | Scenthound             | 1,260   |
| D4             | AVAILABLE              | 1,500   |
| D5-D6          | Zoom Room              | 5,373   |
| 19121          | CVS/Pharmacy           | 25,812  |
| 19041          | Target                 | 33,823  |
| 19021          | Crossroads Trading Co. | 5,048   |
| 19025          | Beach Hut Deli         | 1,780   |
| 19027          | AVAILABLE              | 1,672   |

This site plan is an illustrative representation of the Beach Garfield Shopping Center.

This drawing is deemed to be an accurate depiction of the shopping center, but is not guaranteed.