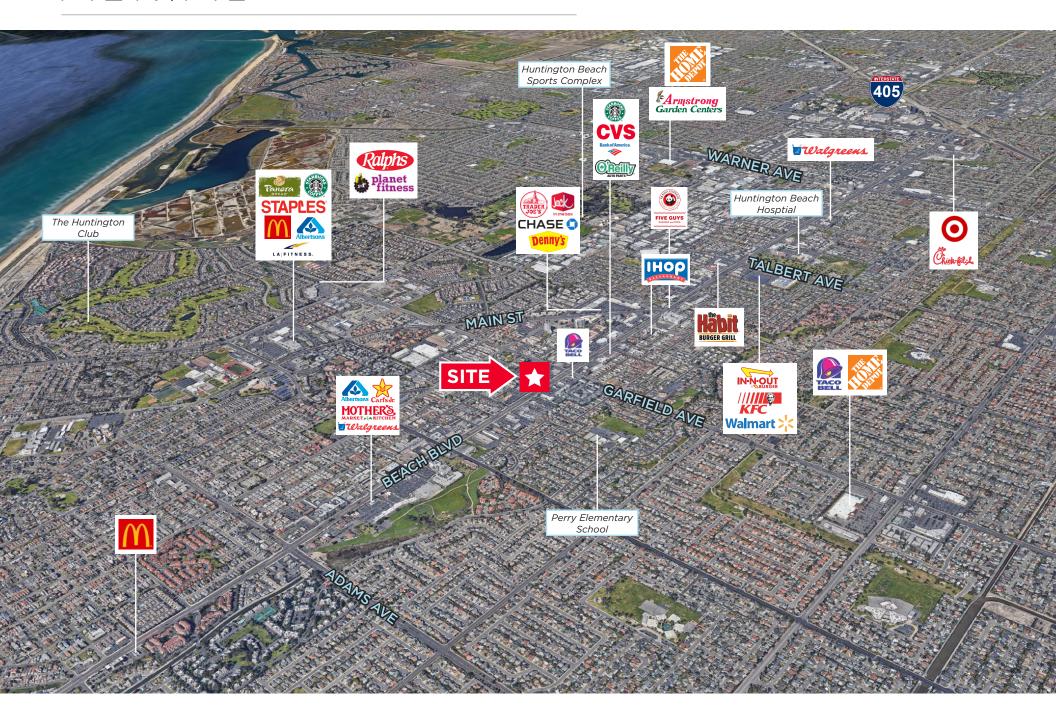

### AERIAL

#### PROPERTY HIGHLIGHTS

- Located on the major corridor leading to famed 'Surf City' beaches with enormous tourist trade (2 miles south).
- Anchored by Target and CVS Pharmacy. Busy Beach Blvd. location with many national and local retailers. Services dense, upscale residential base.