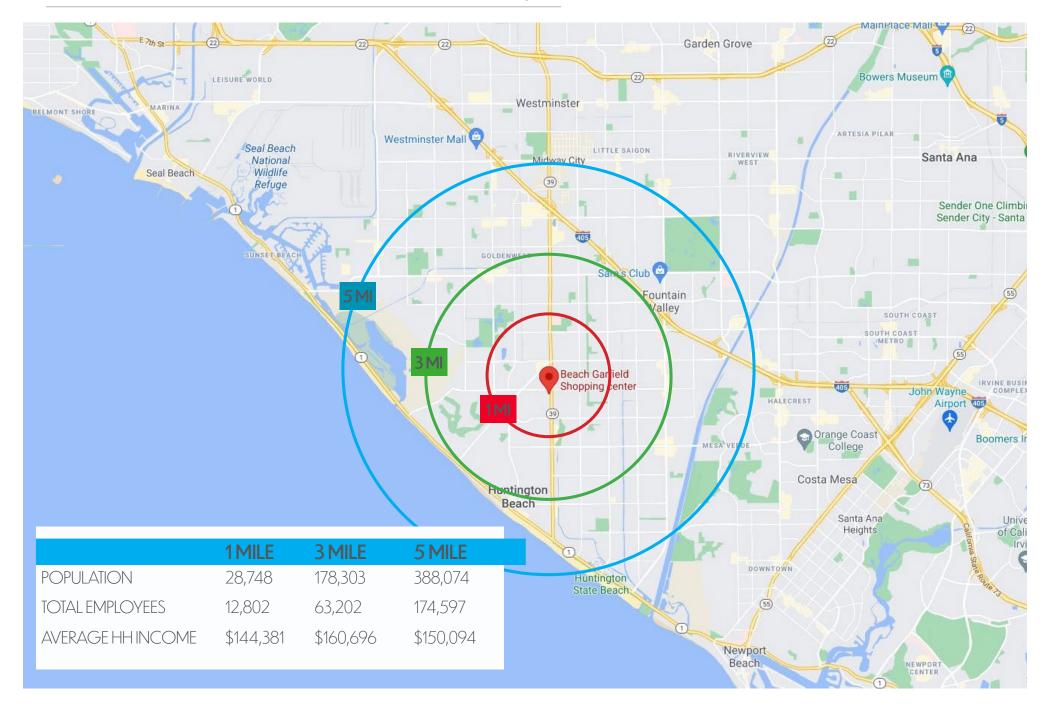

rious Nails        | 2,558   |
| C9             | Yamas Teriyaki         | 1,279   |
| D1-D2          | Local Nod Cafe         | 2,648   |
| D3             | Scenthound             | 1,260   |
| D4             | AVAILABLE              | 1,500   |
| D5-D6          | Zoom Room              | 5,373   |
| 19121          | CVS/Pharmacy           | 25,812  |
| 19041          | Target                 | 33,823  |
| 19021          | Crossroads Trading Co. | 5,048   |
| 19025          | Beach Hut Deli         | 1,780   |
| 19027          | AVAILABLE              | 1,672   |



This site plan is an illustrative representation of the Beach Garfield Shopping Center.

This drawing is deemed to be an accurate depiction of the shopping center, but is not guaranteed.

### AERIAL



## DEMOGRAPHICS | 2024



## THE NEIGHBORS









# BEACH GARFIELD

SHOPPING CENTER

#### 19021-19121 BEACH BLVD | HUNTINGTON BEACH, CA 92648

Phil Lyons, CCIM +1 760 431 4210 phil.lyons@cushwake.com LIC #01093731

Chad lafrate, CCIM +1 760 431 4234 LIC #01329943

**Nash Johnson** +1 760 431 3831 chad.iafrate@cushwake.com nash.johnson@cushwake.com LIC #02188083



12830 El Camino Real, Suite 100 San Diego, CA 92130