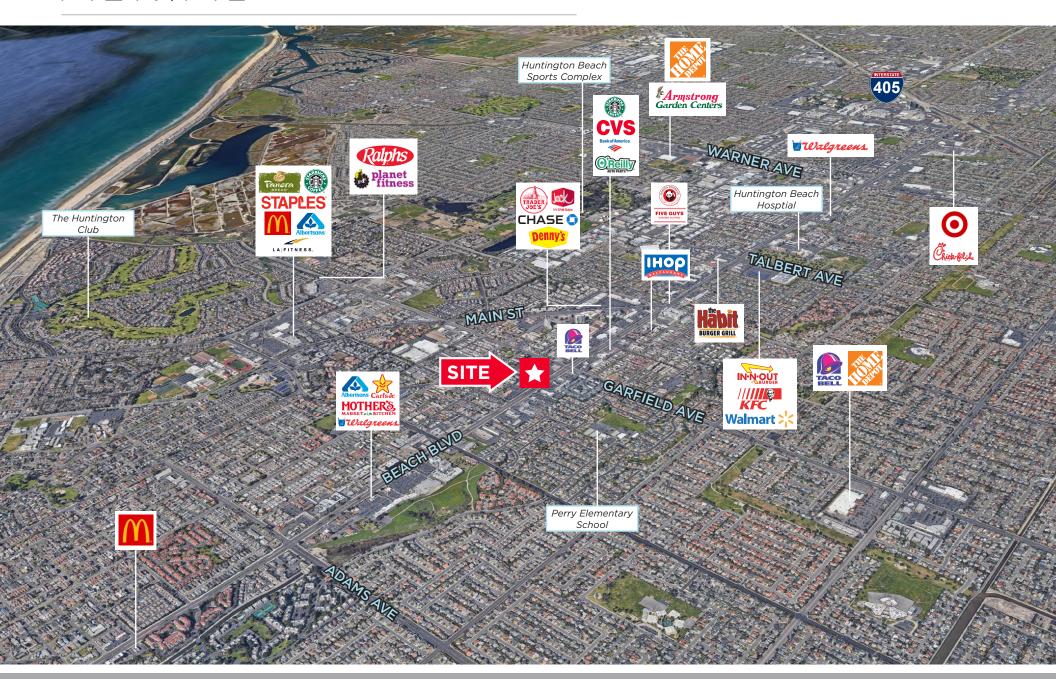

### AERIAL

#### **PROPERTY HIGHLIGHTS**

- Located on the major corridor leading to famed 'Surf City' beaches with enormous tourist trade (2 miles south).
- Anchored by Target and CVS Pharmacy. Busy Beach Blvd. location with many national and local retailers. Services dense, upscale residential base.