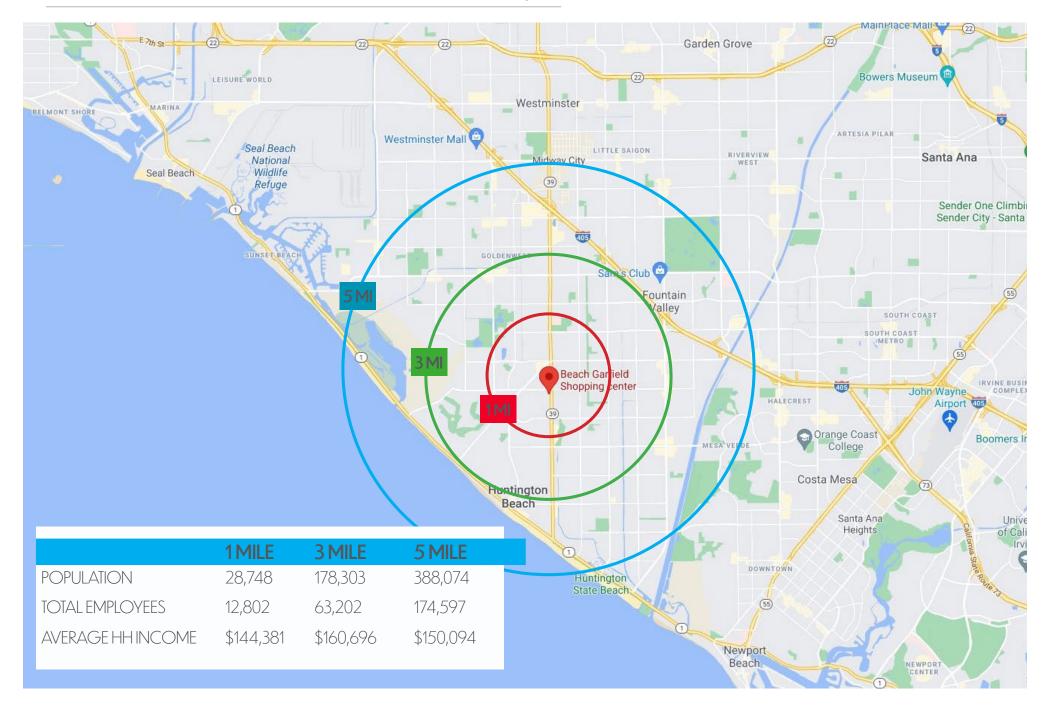

|
| 19091          | Yamas Teriyaki            | 1,279   |
| 19077          | Local Nod Cafe            | 19077   |
| 19073          | Scenthound                | 1,260   |
| 19071          | AVAILABLE                 | 1,500   |
| 19065-69       | Zoom Room                 | 5,373   |
| 19121          | CVS/Pharmacy              | 25,812  |
| 19041          | Target                    | 33,823  |
| 19021          | Crossroads Trading Co.    | 5,048   |
| 19025          | Beach Hut Deli            | 1,780   |
| 19027          | Opal & Ember Coffee House | 1,672   |



This site plan is an illustrative representation of the Beach Garfield Shopping Center. This drawing is deemed to be an accurate depiction of the shopping center, but is not guaranteed.

### AERIAL



## DEMOGRAPHICS | 2024



## THE NEIGHBORS









# BEACH GARFIELD

SHOPPING CENTER

#### 19021-19121 BEACH BLVD | HUNTINGTON BEACH, CA 92648

Phil Lyons, CCIM +1 760 431 4210 phil.lyons@cushwake.com LIC #01093731

Chad lafrate, CCIM +1 760 431 4234 LIC #01329943

**Nash Johnson** +1 760 431 3831 chad.iafrate@cushwake.com nash.johnson@cushwake.com LIC #02188083



12830 El Camino Real, Suite 100 San Diego, CA 92130