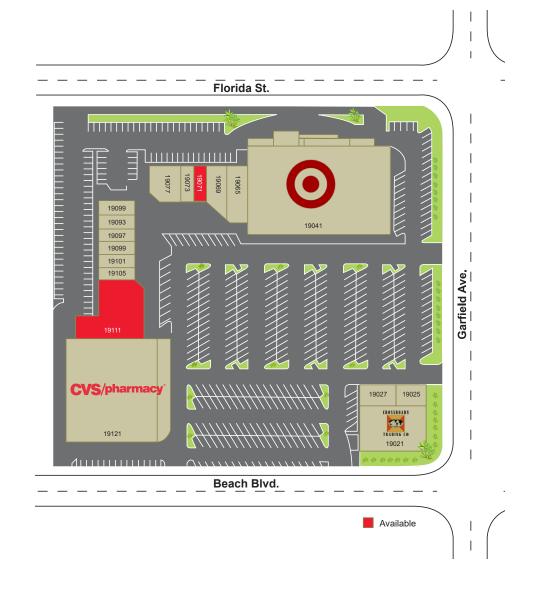

### AVAILABILITIES

| SUITE<br>BLDG. | TENANT                    | SQ. FT. |
|----------------|---------------------------|---------|
| 19111          | AVAILABLE                 | 7,496   |
| 19101-105      | Ucatan                    | 2.563   |
| 19099          | The Water Store           | 1,279   |
| 19093-97       | Luxurious Nails           | 2,558   |
| 19091          | Yamas Teriyaki            | 1,279   |
| 19077          | Local Nod Cafe            | 19077   |
| 19073          | Scenthound                | 1,260   |
| 19071          | AVAILABLE                 | 1,500   |
| 19065-69       | Zoom Room                 | 5,373   |
| 19121          | CVS/Pharmacy              | 25,812  |
| 19041          | Target                    | 33,823  |
| 19021          | Crossroads Trading Co.    | 5,048   |
| 19025          | Beach Hut Deli            | 1,780   |
| 19027          | Opal & Ember Coffee House | 1,672   |

This site plan is an illustrative representation of the Beach Garfield Shopping Center. This drawing is deemed to be an accurate depiction of the shopping center, but is not guaranteed.