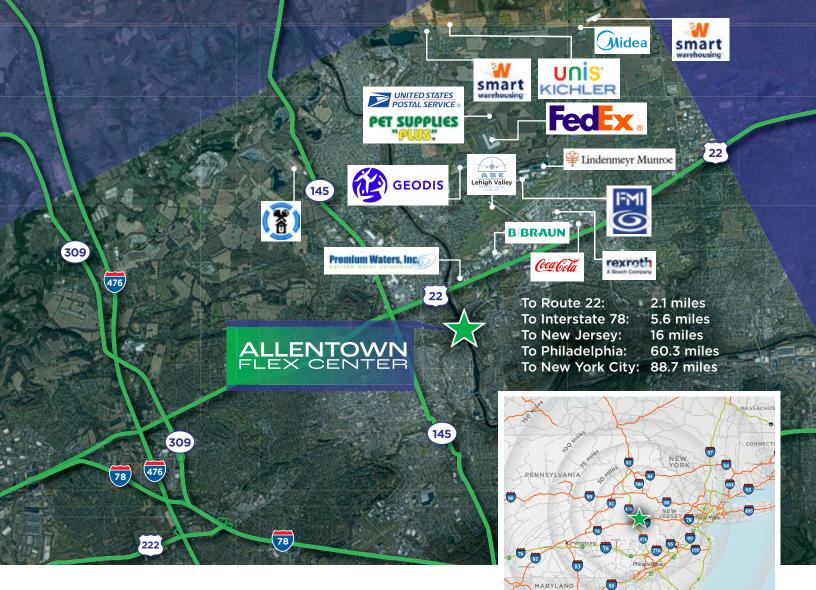

### LOCATION OVERVIEW

270

1024 North Bradford Street is ideally situated in the heart of Lehigh Valley. The site's quick access to Route 22 (Lehigh Valley Thruway) provides great accessibility to New York City, New Jersey, and Philadelphia.