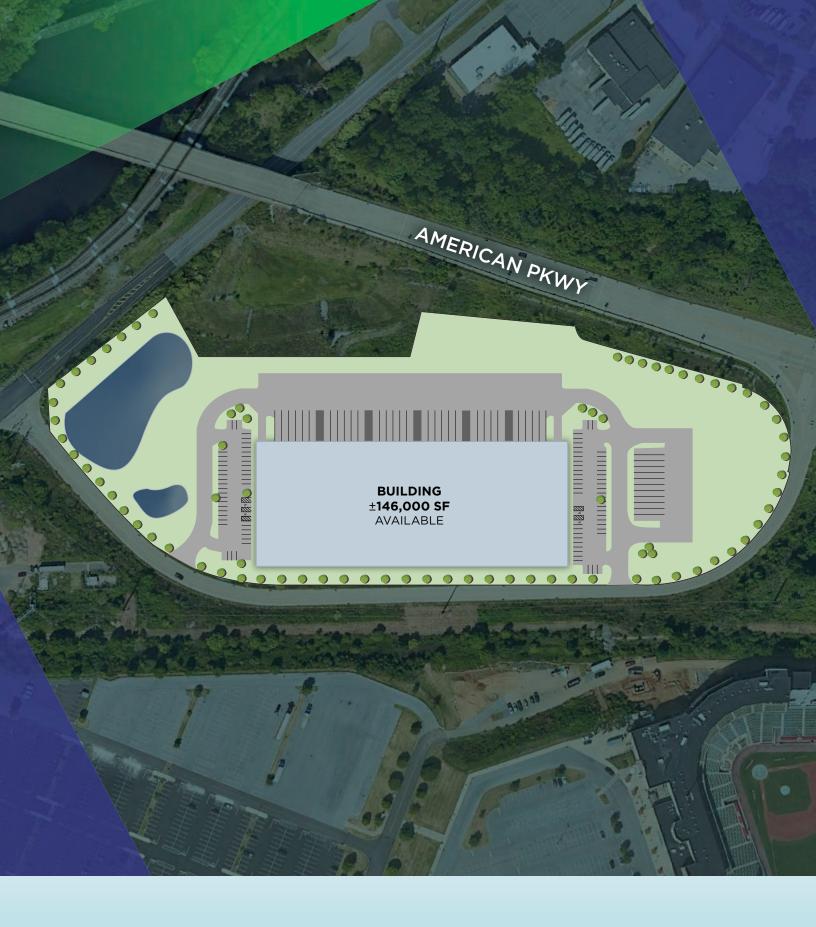

# ALLENTOWN FLEX CENTER

BUILDING

±146,000 SF AVAILABLE

. . . . . . . . . . . . . . .

AMERICAN PKWY

ALLENTOWN, PA

# SPECS

| Dimensions 584' x 250'                                |
|-------------------------------------------------------|
|                                                       |
| Clear Height Minimum 36'                              |
| Dock Doors±34 Doors                                   |
| Drive-In Doors 2 Drive-In                             |
| Trailer Storage12 Dedicated Trailer<br>Storage Spaces |
| Car Parking ±103 Spaces                               |
| Fire Protection ESFR                                  |