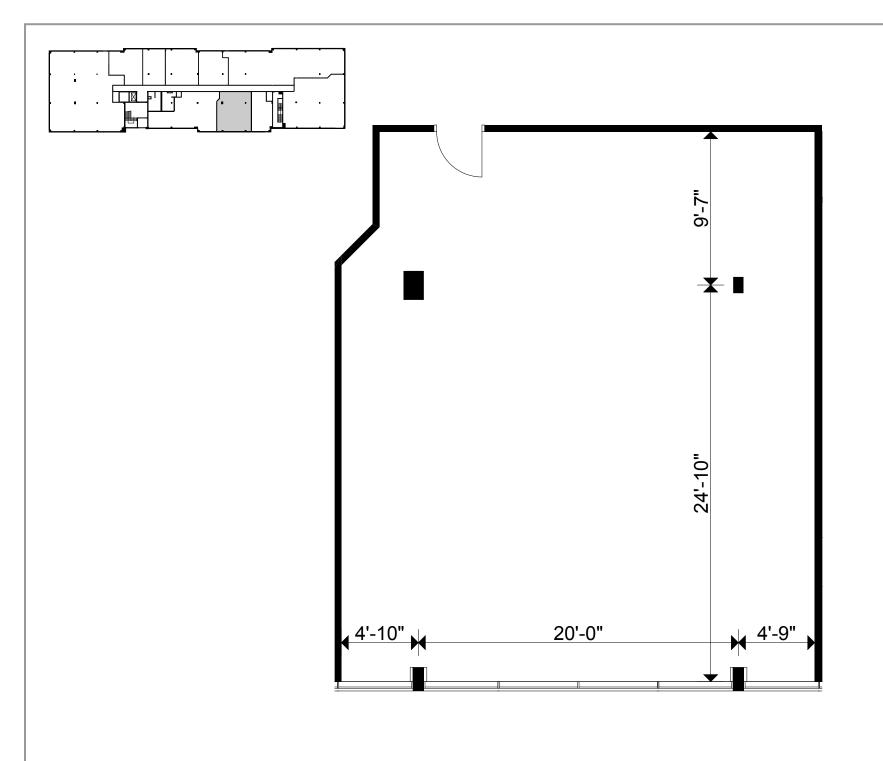

Areas

4,685 Sq Ft

 Version:
 Prepared:
 16/04/2008

 V1B
 Measured:
 11/04/2008

"Client"

**16 Four Seasons Place** Toronto, Ontario

Suite 115

|               | Rathburn Rd     |               |
|---------------|-----------------|---------------|
| N             |                 | asons PI      |
| The West Mall | Burhamthorpe Rd | The East Mall |
|               | QEW             |               |