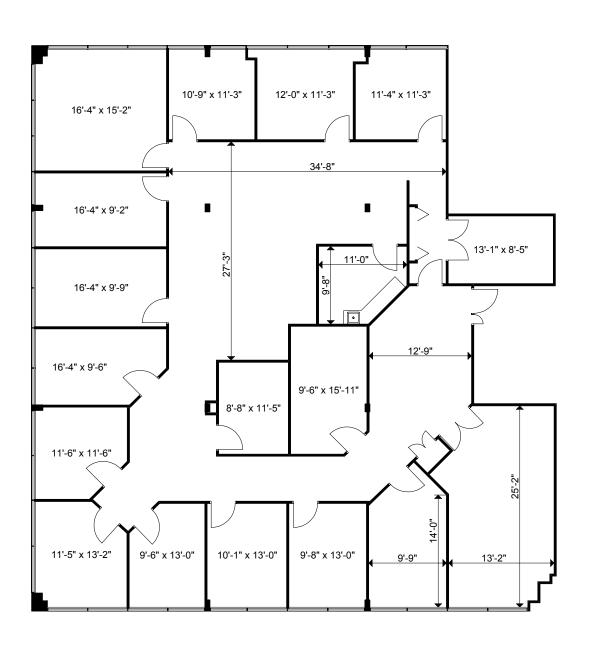

Areas

4,685 Sq Ft

 Version:
 Prepared:
 16/04/2008

 V1B
 Measured:
 11/04/2008

"Client"

**16 Four Seasons Place** Toronto, Ontario

Suite 115

|               | Rathburn Rd     |               |
|---------------|-----------------|---------------|
| N             |                 | asons PI      |
| The West Mall | Burhamthorpe Rd | The East Mall |
|               | QEW             |               |