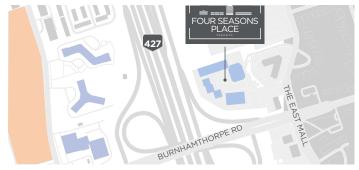

## **Property Details**

- On-site amenities include conference facilities, daycare and new café now open
- Nearby amenities include GoodLife Fitness, State & Main, BarBurrito, Starbucks, Loblaws, TD Bank, Tim Hortons and Red Cardinal Tavern
- Direct TTC bus connection
- Close proximity to Highways 427, 401 & QEW
- Less than 10 minutes to Pearson Airport
- Excellent Highway 427 Exposure
- Proposed Tenant Fitness Room