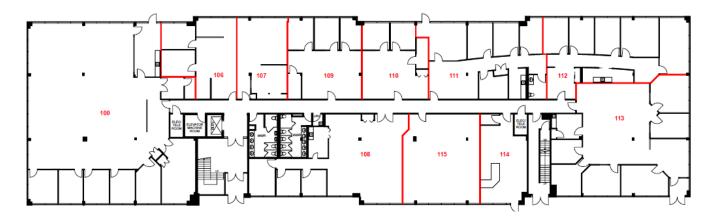

# OFFICE SPACE TO SUIT YOUR NEEDS

FLOOR PLANS | FOUR SEASONS PLACE

#### First Floor

| Suite | Size (SF) | Availability   |
|-------|-----------|----------------|
| 109   | 1,058     | LEASED         |
| -110  | 862       | - LEASED       |
| 112   | 1,711     | LEASED         |
| 115   | 1,198     | OFF THE MARKET |

| Suite           | Size (SF) | Availability |  |
|-----------------|-----------|--------------|--|
| 100             | 4,933     | LEASED       |  |
| -106            | 918       | LEASED       |  |
| <del>-108</del> | 1,793     | LEASED       |  |
|                 |           |              |  |