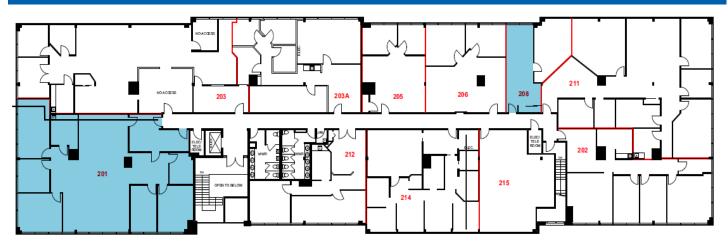

# OFFICE SPACE TO SUIT YOUR NEEDS

FLOOR PLANS | FOUR SEASONS PLACE

#### **Second Floor**

| Suite | Size (SF) | Availability |
|-------|-----------|--------------|
| 201   | 2,922     | Immediately  |
| -203A | 1,691     | LEASED       |
| -215  | 968       | LEASED       |
| 212   | 1,116     | LEASED       |

| Suite | Size (SF) | Availability |
|-------|-----------|--------------|
| 205   | 823       | LEASED       |
| 208   | 689       | Immediately  |
| 211   | 2,845     | LEASED       |

For more information, please contact: