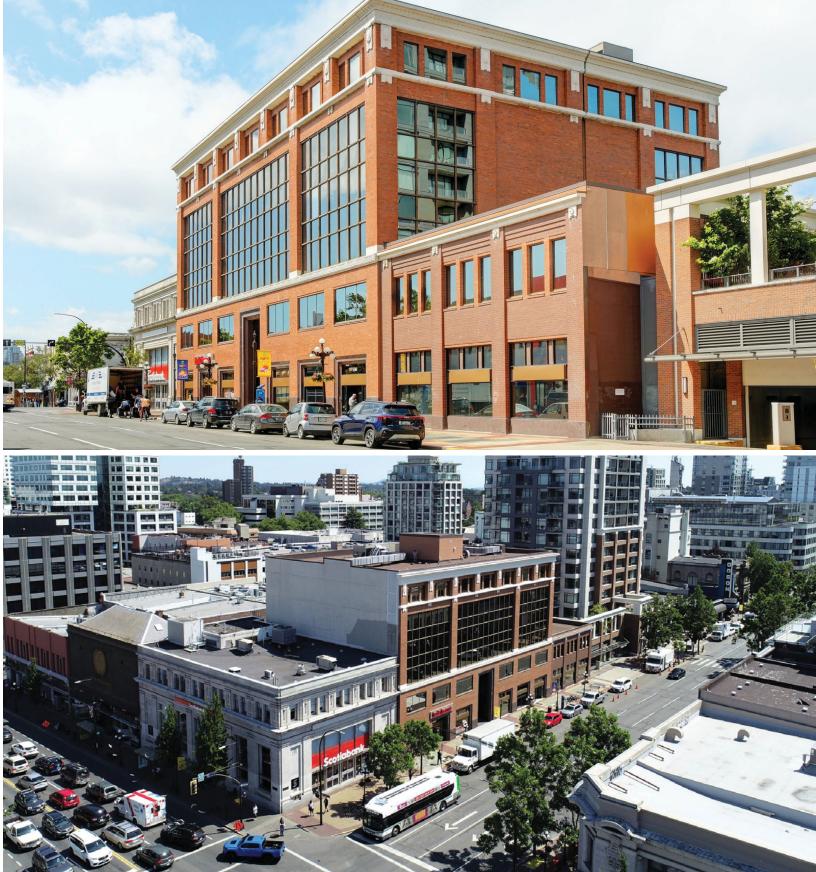

#### **OPPORTUNITY**

Situated in the heart of Victoria, British Columbia, 712 Yates Street is poised for a remarkable transformation as six of its floors, up to 66,693 square feet become vacant. This office building, known for its efficiency and strategic location, presents a unique opportunity to cater to smaller tenants seeking an ideal workspace or larger companies looking to benefit from everything 712 Yates has to offer. Surrounded by a wealth of amenities and boasting expansive decks on the third floor, the building holds tremendous potential.

### 712 YATES STREET VICTORIA, BC