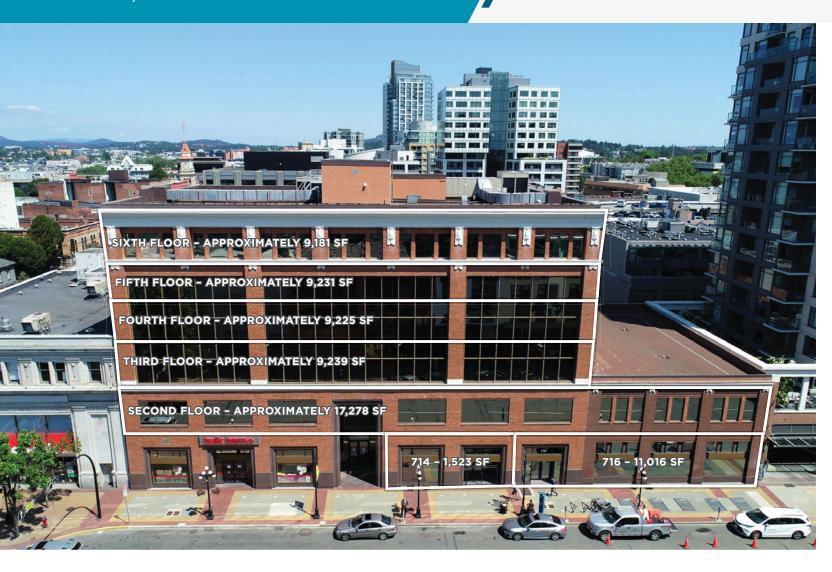

#### **FLEXIBLE OPPORTUNITIES** FROM 2,500 SF UP TO 66,693 SF

#### SIXTH FLOOR

Approximately 9,181 SF Available

#### FIFTH FLOOR

Approximately 9,231 SF Available

#### FOURTH FLOOR

Approximately 9,225 SF

#### THIRD FLOOR

Approximately 9,239 SF Available

#### SECOND FLOOR

Approximately 17,278 SF Available

#### **GROUND FLOOR**

Unit 714 - Approximately 1,523 SF Available

Unit 716 - Approximately 11,016 SF Available

**712 YATES STREET** 

VICTORIA, BC