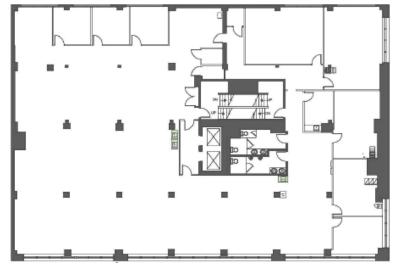

#### **HIGHLIGHTS**

- Options ranging from 2,500 to 66,693 sq ft available for lease
- High traffic location, excellent business exposure in downtown core
- Potential to have expansive decks on the third level
- End of trip facilities with bike storage and showers
- Access to common meeting areas
- Every floor equipped with kitchen
- Two accessible elevators serving all floors
- Nearby parking available