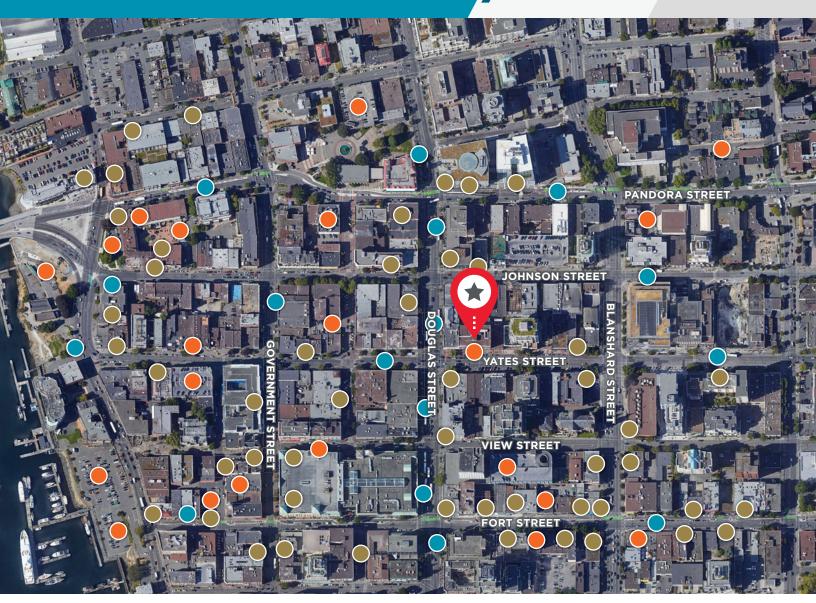

#### **OPPORTUNITY**

Situated in the heart of Victoria, British Columbia, 712 Yates Street is poised for a remarkable transformation as six of its floors, up to 66,693 square feet become vacant. This office building, known for its efficiency and strategic location, presents a unique opportunity to cater to smaller tenants seeking an ideal workspace or larger companies looking to benefit from everything 712 Yates has to offer. Surrounded by a wealth of amenities and boasting expansive decks on the third floor, the building holds tremendous potential.

### **FLEXIBLE OPPORTUNITIES**

FROM 2,500 SF UP TO 66,693 SF

CONCERT' PROPERTIES

712 YATES STREET VICTORIA, BC

CONCERT' PROPERTIES

BUS STOPS

PARKING