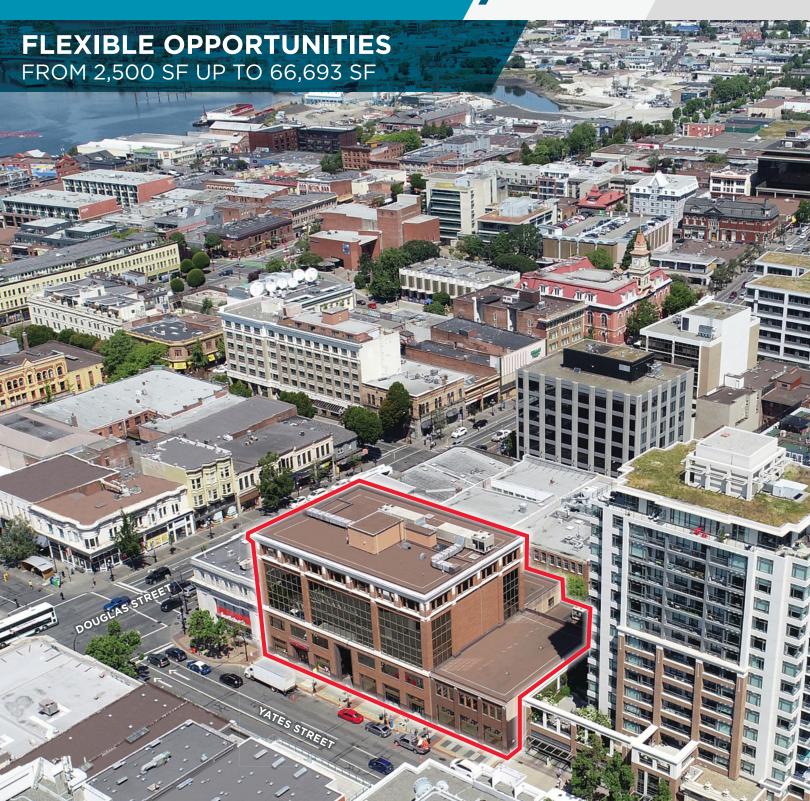

# FLEXIBLE OPPORTUNITIES FROM 2,500 SF UP TO 66,693 SF

CONCERT' PROPERTIES

#### **OPPORTUNITY**

Situated in the heart of Victoria, British Columbia, 712 Yates Street is poised for a remarkable transformation as six of its floors, up to 66,693 square feet become vacant. This office building, known for its efficiency and strategic location, presents a unique opportunity to cater to smaller tenants seeking an ideal workspace or larger companies looking to benefit from everything 712 Yates has to offer. Surrounded by a wealth of amenities and boasting expansive decks on the third floor, the building holds tremendous potential.

### **FLEXIBLE OPPORTUNITIES**

FROM 2,500 SF UP TO 66,693 SF

CONCERT' PROPERTIES

712 YATES STREET VICTORIA, BC

CONCERT' PROPERTIES

BUS STOPS

PARKING