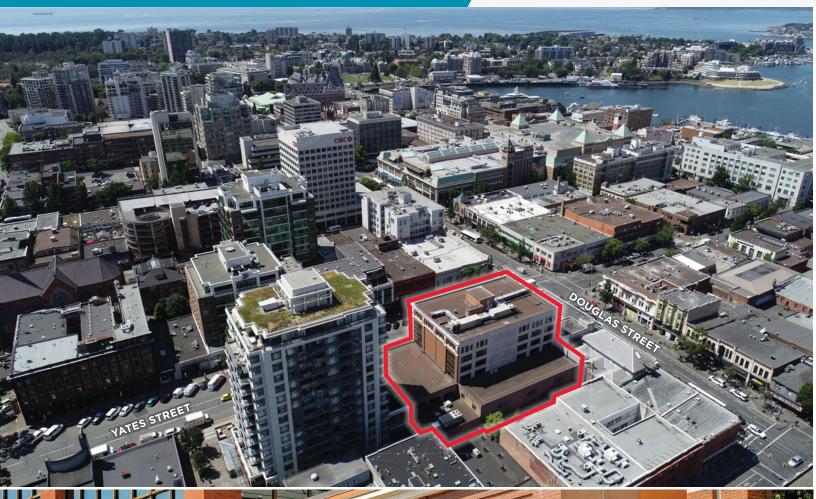

#### **OPPORTUNITY**

Situated in the heart of Victoria, British Columbia, 712 Yates Street is poised for a remarkable transformation as six of its floors, up to 66,693 square feet become vacant. This office building, known for its efficiency and strategic location, presents a unique opportunity to cater to smaller tenants seeking an ideal workspace or larger companies looking to benefit from everything 712 Yates has to offer. Surrounded by a wealth of amenities and boasting expansive decks on the third floor, the building holds tremendous potential.