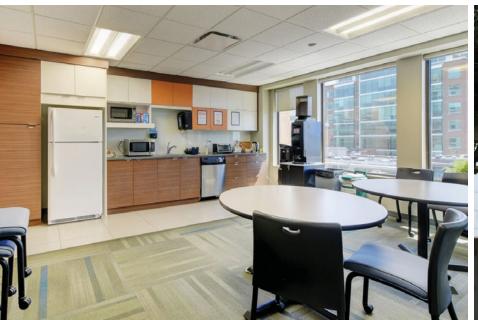

#### **HIGHLIGHTS**

- Options ranging from 2,500 to 66,693 sq ft available for lease
- High traffic location, excellent business exposure in downtown core
- Potential to have expansive decks on the third level
- End of trip facilities with bike storage and showers
- Access to common meeting areas
- Every floor equipped with kitchen
- Two accessible elevators serving all floors
- Nearby parking available