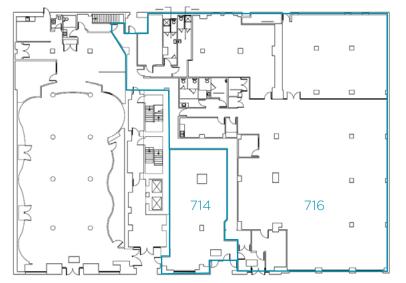

#### **GROUND FLOOR**

Unit 714 - Approximately 1,523 SF Available

Unit 716 - Approximately 11,016 SF Available

**712 YATES STREET** 

VICTORIA, BC