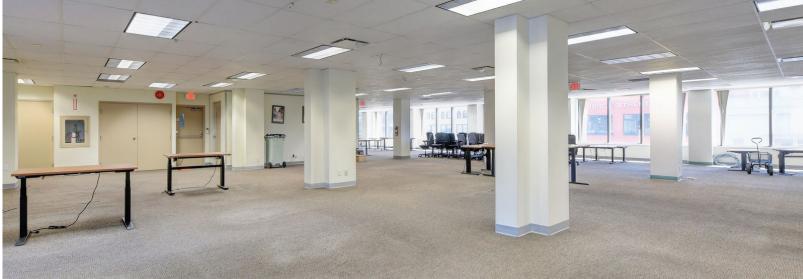

#### **OPPORTUNITY**

Situated in the heart of Victoria, British Columbia, 712 Yates Street is poised for a remarkable transformation as six of its floors, up to 66,693 square feet become vacant. This office building, known for its efficiency and strategic location, presents a unique opportunity to cater to smaller tenants seeking an ideal workspace or larger companies looking to benefit from everything 712 Yates has to offer. Surrounded by a wealth of amenities and boasting expansive decks on the third floor, the building holds tremendous potential.

#### **HIGHLIGHTS**

- Options ranging from 2,500 to 66,693 sq ft available for lease
- High traffic location, excellent business exposure in downtown core
- Potential to have expansive decks on the third level
- End of trip facilities with bike storage and showers
- Access to common meeting areas
- Every floor equipped with kitchen
- Two accessible elevators serving all floors
- Nearby parking available