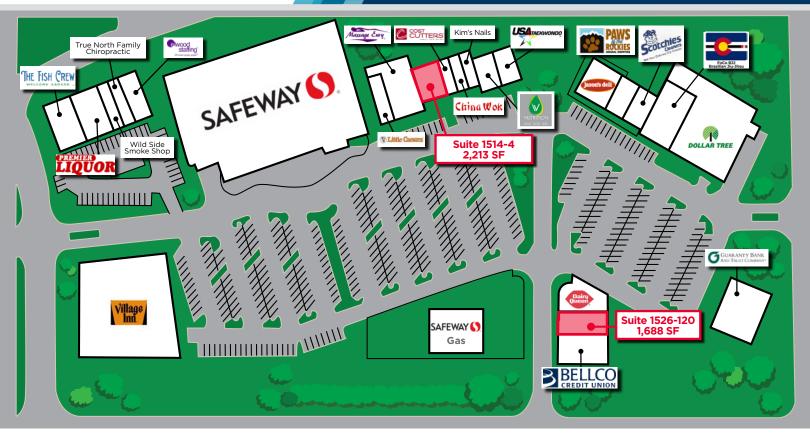

# RETAIL SPACES AVAILABLE HARMONY CORRIDOR | SAFEWAY-ANCHORED CENTER

Harmony Marketplace is a highly desired Safeway-anchored shopping center on Harmony Road in Fort Collins. This shopping center has a strong tenant mix which includes Bellco Credit Union, Massage Envy, Little Caesar's Pizza, Jason's Deli, Dollar Tree Stores, Cost Cutters, Dairy Queen and Safeway gas station. The high traffic count (50,000 VPD), great visibility, excellent accessibility, abundant parking and professionally maintained landscaping make this an ideal retail location. *Please see reverse for aerial.* 

| SUITE    | SIZE  | LEASE RATE             | AVAILABILITY |
|----------|-------|------------------------|--------------|
| 1514-4   | 2,213 | \$25.00/SF NNN         | Now          |
| 1526-120 | 1,688 | \$28.00-\$30.00/SF NNN | Now          |