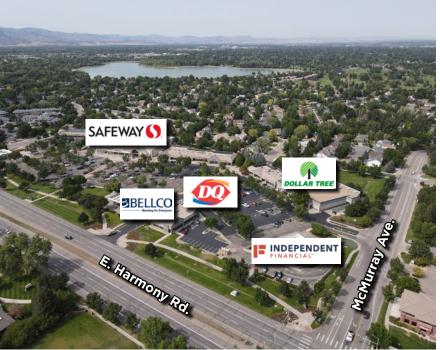

# RETAIL SPACES AVAILABLE HARMONY CORRIDOR | SAFEWAY-ANCHORED CENTER

Harmony Marketplace is a highly desired Safeway-anchored shopping center on Harmony Road in Fort Collins. This shopping center has a strong tenant mix which includes Bellco Credit Union, Massage Envy, Little Caesar's Pizza, Jason's Deli, Dollar Tree Stores, Cost Cutters, Dairy Queen and Safeway gas station. The high traffic count (50,000 VPD), great visibility, excellent accessibility, abundant parking and professionally maintained landscaping make this an ideal retail location. *Please see reverse for aerial.* 