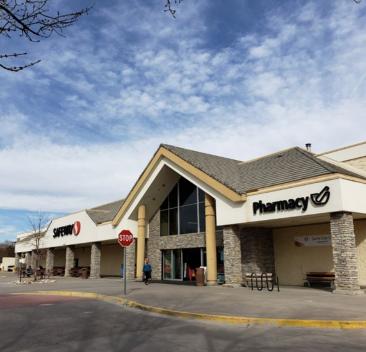

# RETAIL SPACES AVAILABLE HARMONY CORRIDOR | SAFEWAY-ANCHORED CENTER

Harmony Marketplace is a highly desired Safeway-anchored shopping center on Harmony Road in Fort Collins. This shopping center has a strong tenant mix which includes Bellco Credit Union, Massage Envy, Little Caesar's Pizza, Jason's Deli, Dollar Tree Stores, Cost Cutters, Dairy Queen and Safeway gas station. The high traffic count (50,000 VPD), great visibility, excellent accessibility, abundant parking and professionally maintained landscaping make this an ideal retail location. *Please see reverse for aerial.* 