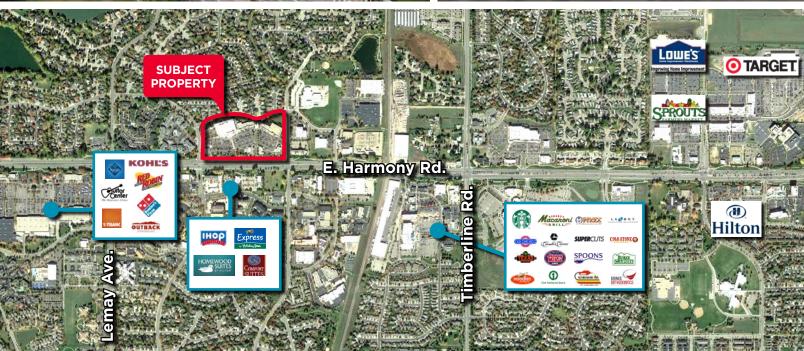

# RETAIL SPACES AVAILABLE HARMONY CORRIDOR | SAFEWAY-ANCHORED CENTER

Harmony Marketplace is a highly desired Safeway-anchored shopping center on Harmony Road in Fort Collins. This shopping center has a strong tenant mix which includes Bellco Credit Union, Massage Envy, Little Caesar's Pizza, Jason's Deli, Dollar Tree Stores, Cost Cutters, Dairy Queen and Safeway gas station. The high traffic count (50,000 VPD), great visibility, excellent accessibility, abundant parking and professionally maintained landscaping make this an ideal retail location. *Please see reverse for aerial.* 