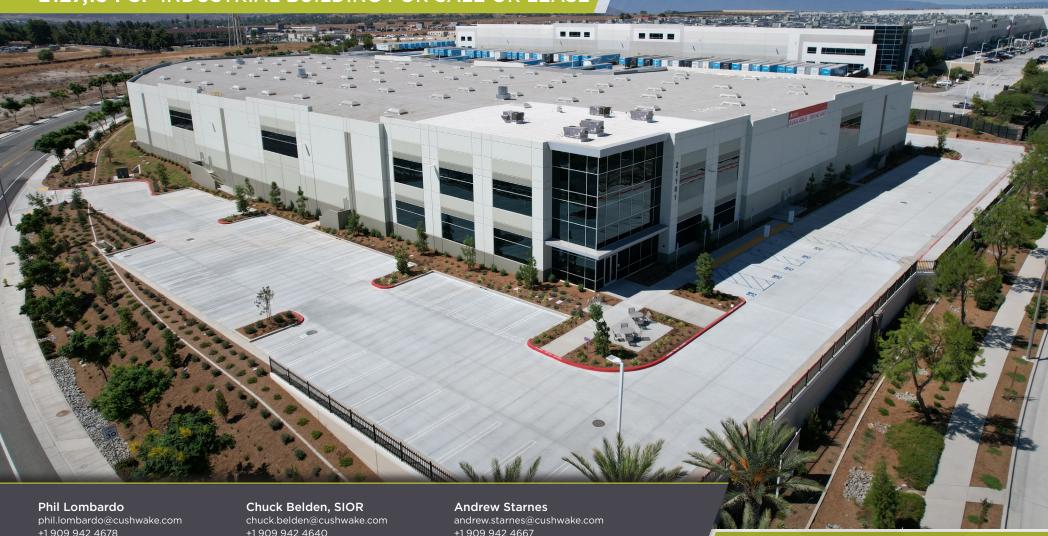

# MERIDIAN PARK SOUTH

BUILDING 2 : 21101 Krameria Avenue, Riverside, CA 92518

±127,134 SF INDUSTRIAL BUILDING FOR SALE OR LEASE

CA License 00892477

## **PROPERTY FEATURES**

±127,134 SF Industrial Building

32' Clear Height

±5,659 SF Two-Story Offices

23 Dock High Doors (9'w x 10'h) (4 Doors w/ Dock Packages)

2 Grade Level Ramps (12'w x 15'h)

135' Secured Yard Area