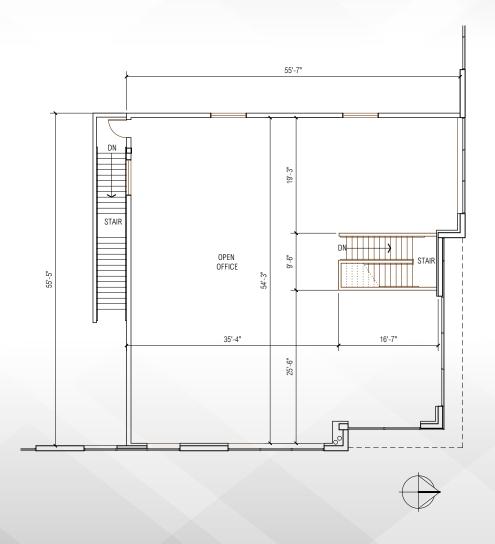

## **PROPERTY FEATURES**

±127,134 SF Industrial Building

32' Clear Height

±5,659 SF Two-Story Offices

23 Dock High Doors (9'w x 10'h) (4 Doors w/ Dock Packages)

2 Grade Level Ramps (12'w x 15'h)

135' Secured Yard Area