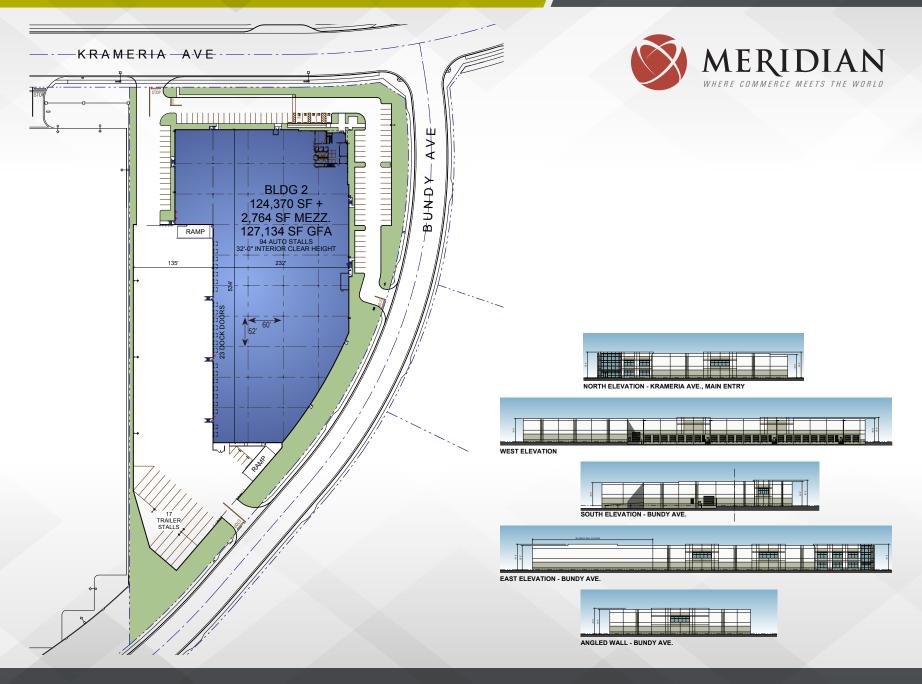

## **PROPERTY FEATURES**

±127,134 SF Industrial Building

32' Clear Height

±5,659 SF Two-Story Offices

23 Dock High Doors (9'w x 10'h) (4 Doors w/ Dock Packages)

2 Grade Level Ramps (12'w x 15'h)

135' Secured Yard Area

17 Trailer Stalls

94 Car Parking Spaces

**ESFR Sprinkler System** 

1,200 Amp, 277/480v Electrical

25 FC LED Lighting

## 2,895 SF FIRST FLOOR OFFICE

## 2,764 SF 2ND FLOOR OFFICE