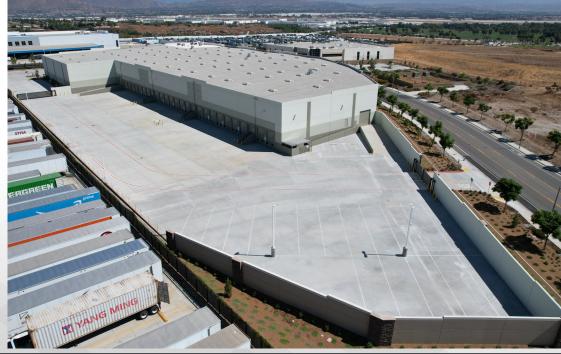

## **PROPERTY FEATURES**

±127,134 SF Industrial Building

32' Clear Height

±5,659 SF Two-Story Offices

23 Dock High Doors (9'w x 10'h) (4 Doors w/ Dock Packages)

2 Grade Level Ramps (12'w x 15'h)

135' Secured Yard Area

17 Trailer Stalls

94 Car Parking Spaces

**ESFR Sprinkler System** 

1,200 Amp, 277/480v Electrical

25 FC LED Lighting