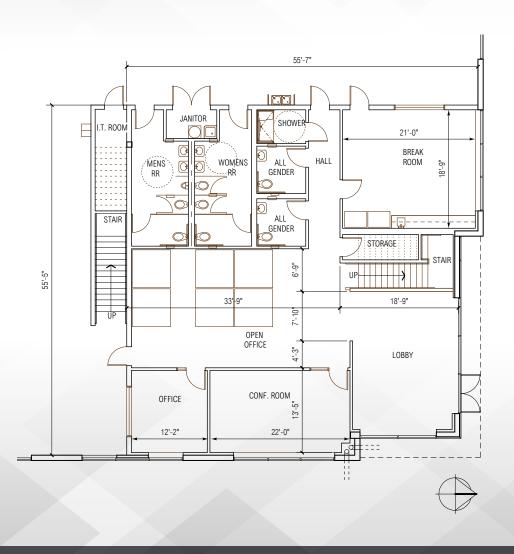

## **PROPERTY FEATURES**

±127,134 SF Industrial Building

32' Clear Height

±5,659 SF Two-Story Offices

23 Dock High Doors (9'w x 10'h) (4 Doors w/ Dock Packages)

2 Grade Level Ramps (12'w x 15'h)

135' Secured Yard Area

17 Trailer Stalls

94 Car Parking Spaces

**ESFR Sprinkler System** 

1,200 Amp, 277/480v Electrical

25 FC LED Lighting

## 2,895 SF FIRST FLOOR OFFICE

## 2,764 SF 2ND FLOOR OFFICE