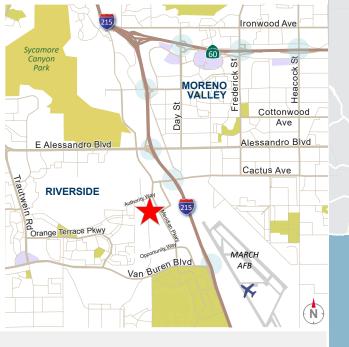

## **26 MILES**

to Ontario International Airport

## 74 MILES

to the Ports of Los Angeles & Long Beach

## 77 MILES

to Los Angeles International Airport (LAX)

## 89 MILES

to San Diego