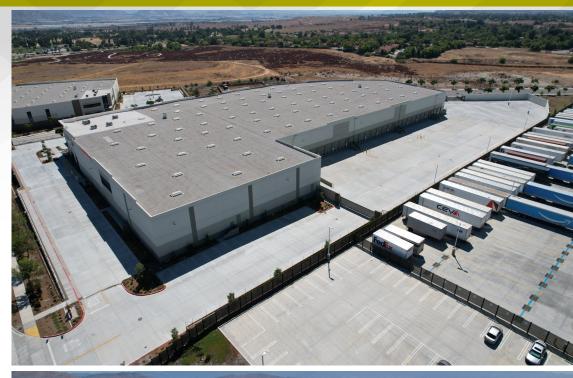

## **PROPERTY FEATURES**

±127,134 SF Industrial Building

32' Clear Height

±5,659 SF Two-Story Offices

23 Dock High Doors (9'w x 10'h) (4 Doors w/ Dock Packages)

2 Grade Level Ramps (12'w x 15'h)

135' Secured Yard Area

17 Trailer Stalls

94 Car Parking Spaces

**ESFR Sprinkler System** 

1,200 Amp, 277/480v Electrical

25 FC LED Lighting