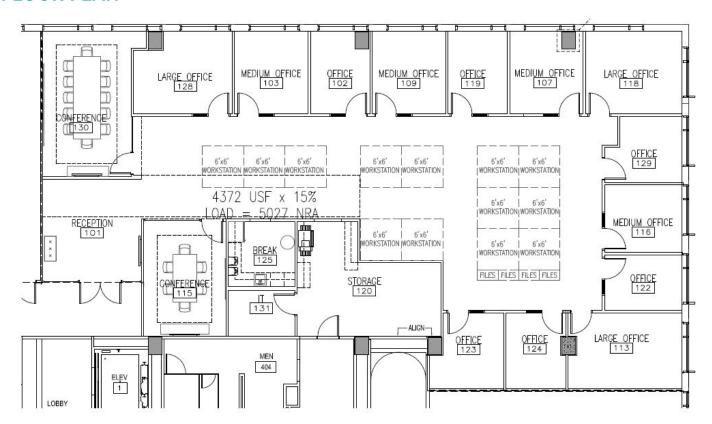

## SPACE DETAILS

#### **Premises**

5,222 RSF; Suite 420

#### **Term**

Through 12/31/2026

#### "Net" Rate

Negotiable

#### **OPEX**

\$18.78/RSF

#### **Parking**

3.00/1,000 RSF \$40.00 UNR; \$85.00 RES Prestigious location in heart of Memorial at I-10 & Beltway 8

• • • • •

500,000 SF of upscale retail & restaurants

• • • • •

Hotel Sorella

. . . .

LifeTime Fitness

• • • •

**LEED Silver** 

• • • •

Dedicated office tenant parking spaces

• • • •

24/7 security

# BUILDING NOTES



### **CITYCENTRE FOUR**

840 W Sam Houston Parkway N, Houston, TX 77024

5,222 RSF

FOR SUBLEASE

#### **FLOOR PLAN**



#### **JOE RAMBIN**

Director +1 713 963 2820 joe.rambin@cushwake.com

1330 Post Oak Blvd, Suite 2700 Houston, Texas Main +1 713 877 1700 **cushmanwakefield.com** 



cushmanwakefield.com