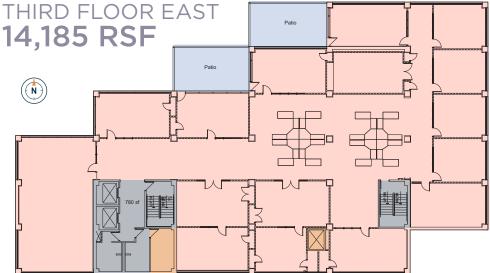

# NEVER-BEFORE OFFERED SOUTH TEMPLE OFFICE SPACE FULL EAST BUILDING UP TO

±63,790 RSF AVAILABLE

ABLE TO DEMISE TO FULL FLOORS; RANGING FROM 11,576 RSF TO 21,452 RSF

\$21.00/RSF, Full-Service

SHMAN & KEFIELD

# **PRESTIGIOUS SOUTH TEMPLE LOCATION NEARLY 65,000 RSF AVAILABLE**

# LEGEND

Shared Tenant Amenities Leaseable Tenant Space Electrical/Mechanical Space Building Services Tenant Balconies