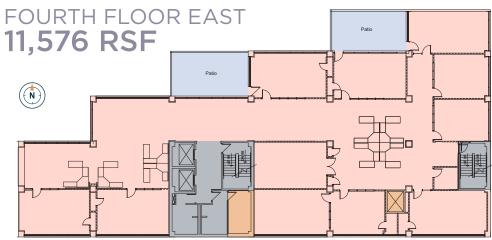

# NEVER-BEFORE OFFERED SOUTH TEMPLE OFFICE SPACE FULL EAST BUILDING UP TO

±63,790 RSF AVAILABLE

ABLE TO DEMISE TO FULL FLOORS; RANGING FROM 11,576 RSF TO 21,452 RSF

\$21.00/RSF, Full-Service

SHMAN & KEFIELD

# **PRESTIGIOUS SOUTH TEMPLE LOCATION NEARLY 65,000 RSF AVAILABLE**

# LEGEND

Shared Tenant Amenities Leaseable Tenant Space Electrical/Mechanical Space Building Services Tenant Balconies