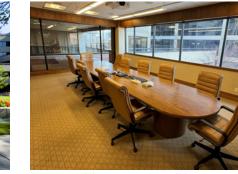

# **Key Features:**

- Outdoor patios and balconies
- Covered/structured parking
- Shared fitness facility with lockers and showers
- Shared conference rooms and training spaces
- On-site dining/cafeteria
- Secured building access with camera monitoring •
- Furniture available

PRIVATE OFFICE

FITNESS CENTER

UNDERGROUND PARKING

SHARED CONFERENCE ROOM

SHARED BUILDING LOBBY

LOCKER ROOMS WITH SHOWERS

ON-SITE DINING/CAFETERIA