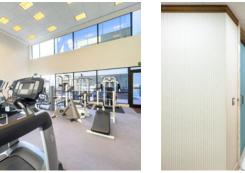

# **Key Features:**

- Outdoor patios and balconies
- Covered/structured parking
- Shared fitness facility with lockers and showers
- Shared conference rooms and training spaces
- On-site dining/cafeteria
- Secured building access with camera monitoring •
- Furniture available

PRIVATE OFFICE

FITNESS CENTER

UNDERGROUND PARKING

SHARED CONFERENCE ROOM

SHARED BUILDING LOBBY

LOCKER ROOMS WITH SHOWERS

ON-SITE DINING/CAFETERIA