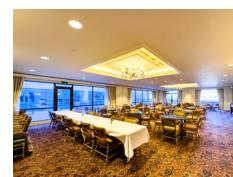

# **Key Features:**

- Outdoor patios and balconies
- Covered/structured parking
- Shared fitness facility with lockers and showers
- Shared conference rooms and training spaces
- On-site dining/cafeteria
- Secured building access with camera monitoring •
- Furniture available

PRIVATE OFFICE

FITNESS CENTER

UNDERGROUND PARKING

SHARED CONFERENCE ROOM

SHARED BUILDING LOBBY

LOCKER ROOMS WITH SHOWERS

ON-SITE DINING/CAFETERIA