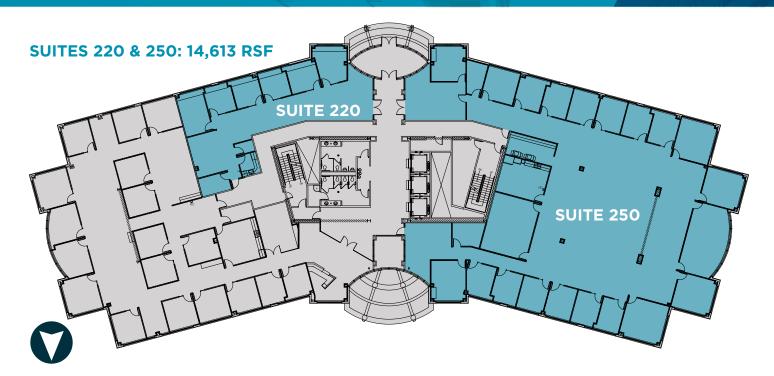

#### **PROPERTY HIGHLIGHTS**

- Suites 220 and 250: 14,613 RSF
- \$25.00/RSF, Full Service
- 5/1,000 parking ratio in structured garage
- LED: 9/30/2026
- Office, retail, entertainment and housing all within walking distance