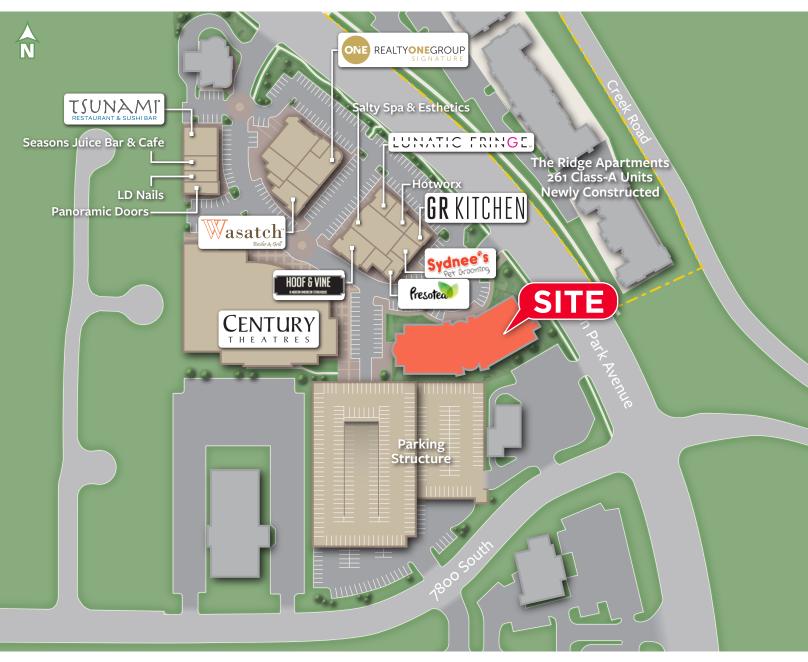

ICE FOR SUBLEASE** Union Heights 7730 Union Park Avenue • Midvale, Utah 84047





#### **PROPERTY HIGHLIGHTS**

- Suites 220 and 250: 14,613 RSF
- \$25.00/RSF, Full Service
- 5/1,000 parking ratio in structured garage
- LED: 9/30/2026
- Office, retail, entertainment and housing all within walking distance



## Contact

**MIKE RICHMOND Executive Managing Director** +1 801 303 5434 mike.richmond@cushwake.com

DANA BAIRD, CCIM **Executive Managing Director** +1 801 303 5526 dana.baird@cushwake.com

170 South Main Street Salt Lake City, UT 84101 +1 801 322 2000 cushmanwakefield.com

# office for sublease Union Heights 7730 Union Park Avenue • Midvale, Utah 84047

























## office for sublease Union Heights

7730 Union Park Avenue • Midvale, Utah 84047



## LOCAL AMENITIES



### Contact

MIKE RICHMOND Executive Managing Director +1 801 303 5434 mike.richmond@cushwake.com

DANA BAIRD, CCIM Executive Managing Director +1 801 303 5526 dana.baird@cushwake.com

170 South Main Street Salt Lake City, UT 84101 +1 801 322 2000 cushmanwakefield.com

Cushman & Wakefield Copyright 2023. No warranty or representation, express or implied, is made to the accuracy or completeness of the information contained herein, and same is submitted subject to errors, omissions, change of price, rental or other conditions, withdrawal without notice, and to any special listing conditions imposed by the property owner(s). As applicable, we make no representation as to the condition of the property (or properties) in question. (path: G:\UT\SLI\Shared\Apps\Gigas\1 - Projects\Richmond, Mike