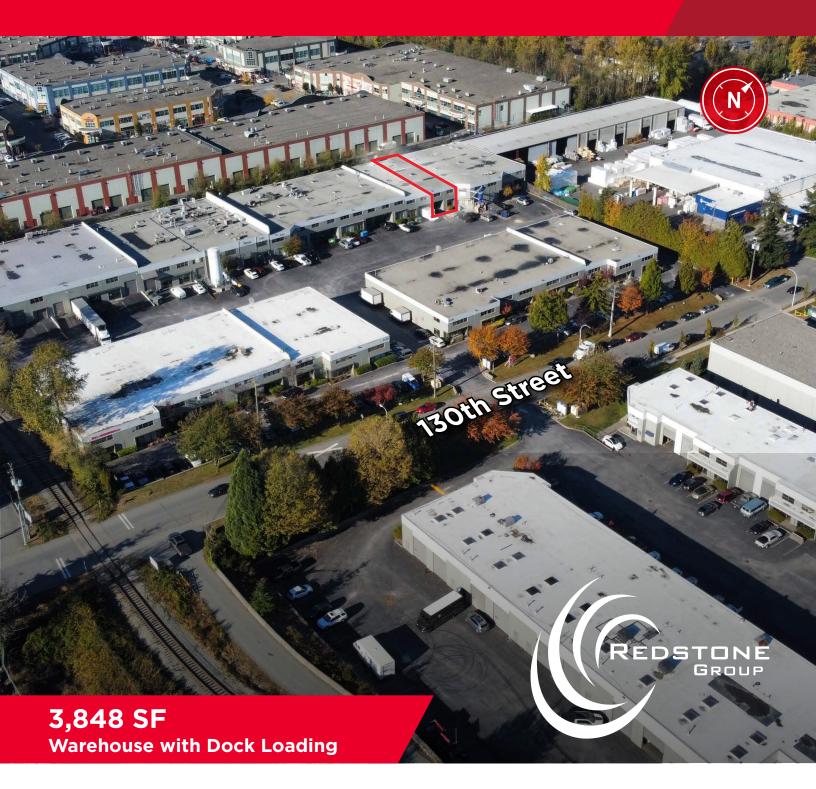

## **FOR LEASE**

NORTH NEWTON WEST INDUSTRIAL CENTRE Unit 12 - 8145 130<sup>TH</sup> Street SURREY, BC

# NORTH NEWTON WEST INDUSTRIAL CENTRE Unit 12 - 8145 130<sup>TH</sup> Street SURREY, BC

#### **LOCATION**

Situated in the Newton industrial area of Surrey, the complex is within close proximity to various surrounding industrial businesses, residential neighborhoods and amenities. The property offers excellent access to 80th Avenue, 128th Street, 130th Street, 132nd Street, King George Boulevard, and Nordel Way.

#### **AVAILABLE AREA**

Unit 12 - 8145 130 Street

| Main Floor | 3,148 sf |
|------------|----------|
| Mezzanine  | 700 sf   |

Total Available Area

3,848 sf