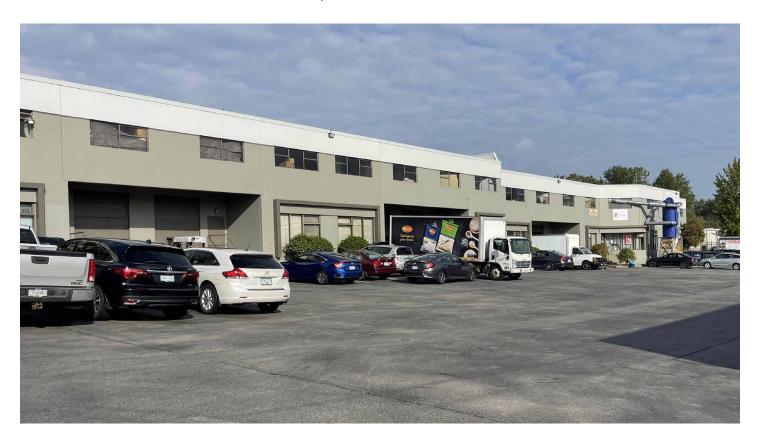

#### **BUILDING FEATURES**

- Concrete tilt-up construction
- Minimum 18' clear ceilings
- Forced air gas warehouse heating
- Fluorescent lighting
- Efficient clear-span warehouse
- One (1) front dock loading door
- Functional office space
- One (1) bathroom