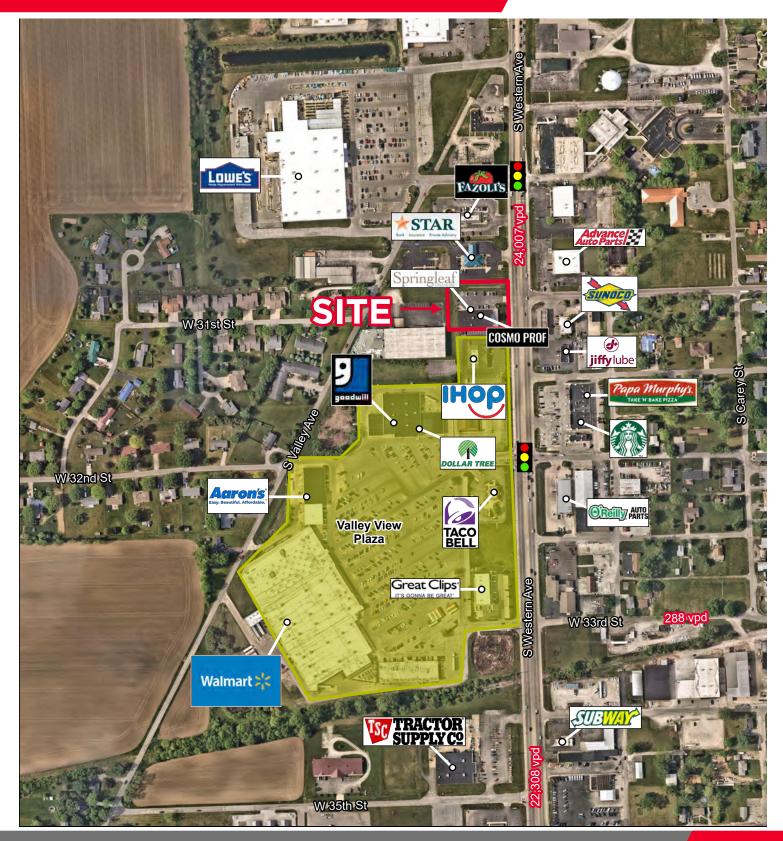

#### **NEIGHBORING TENANTS**

Walmart Supercenter, Goodwill, Dollar Tree, Big R, Lowe's, & Walgreens

#### **COMMENTS**

- Excellent visibility
- Easy access
- Traffic count of 24,007 verhicles per day
- Solid daytime population
- Great location adjacent to Walmart in the middle of retail activity
- Near Indiana Wesleyan University with current enrollment of 2,236