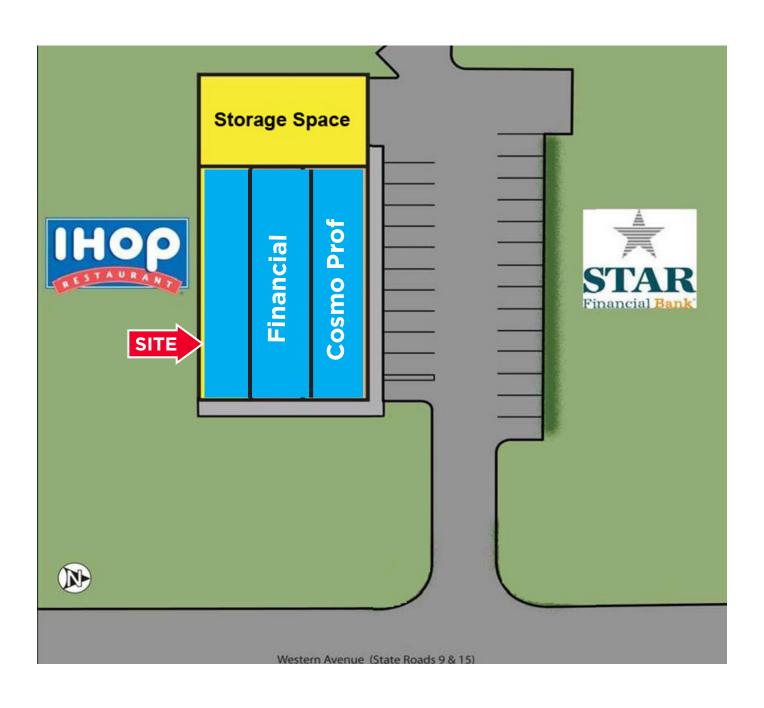

's, & Walgreens

#### **COMMENTS**

- Excellent visibility
- Easy access
- Traffic count of 24,007 verhicles per day
- Solid daytime population
- Great location adjacent to Walmart in the middle of retail activity
- Near Indiana Wesleyan University with current enrollment of 2,236

### **NEIGHBORHOOD DEMOGRAPHICS**

|           | POPULATION | AVERAGE<br>HOUSEHOLD INCOME | DAYTIME<br>POPULATION |
|-----------|------------|-----------------------------|-----------------------|
| 5 Minute  | 10,280     | \$59,761                    | 10,200                |
| 10 Minute | 19,653     | \$68,511                    | 21,032                |
| 15 Minute | 28,852     | \$74,261                    | 26,524                |

# **FOR LEASE ENDCAP SPACE** 3016 S Western Ave, Marion, IN



# Site Plan



### FOR LEASE ENDCAP SPACE

3016 S Western Ave, Marion, IN





Bill French / Executive Director / bill.french@cushwake.com / +1 317 639 0430

WE ARE
THE CENTER
OF RETAIL