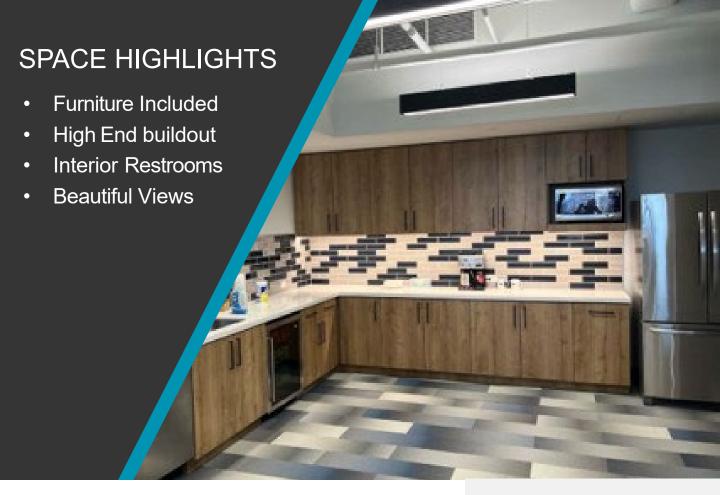

# ABOUT THE BUILDING

From the impressive 24-story exterior to the elegant main lobby, Riverwood 100 epitomizes Class A sophistication and style in Atlanta's Northwest- Cumberland area. Its stately design holds a prominent skyline position with breathtaking views. Direct highway access, near Truist Park, close to major shopping, dining and housing. A full-service café, fitness and conference center are available on-site