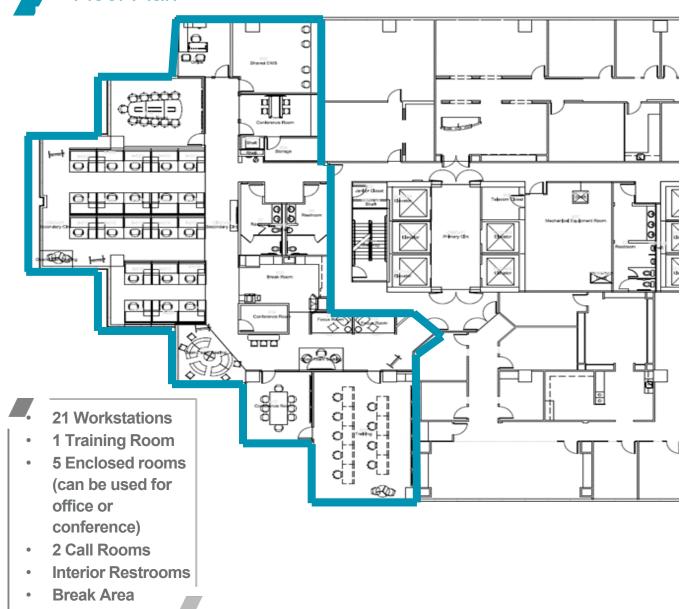

# Floor Plan

# **Features**

Available Space: 6,940 RSF

**Term:** 11/30/2027

Rental Rate: \$29.75/SF Full

Service

Parking Ratio: 3.5/1,000 SF