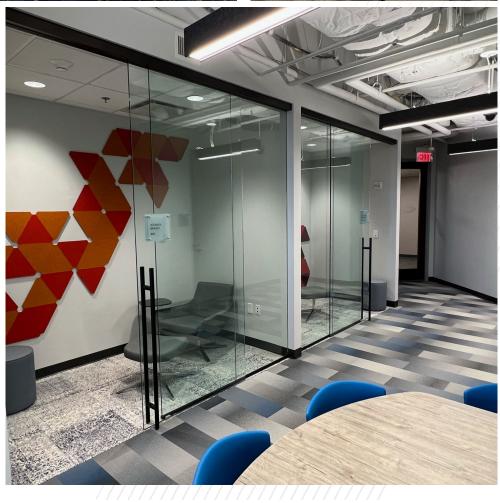

# ABOUT THE BUILDING

From the impressive 24-story exterior to the elegant main lobby, Riverwood 100 epitomizes Class A sophistication and style in Atlanta's Northwest- Cumberland area. Its stately design holds a prominent skyline position with breathtaking views. Direct highway access, near Truist Park, close to major shopping, dining and housing. A full-service café, fitness and conference center are available on-site