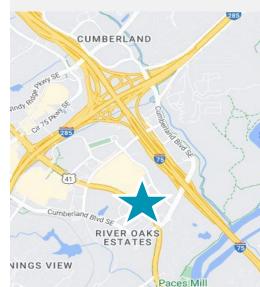

# ABOUT THE BUILDING

From the impressive 24-story exterior to the elegant main lobby, Riverwood 100 epitomizes Class A sophistication and style in Atlanta's Northwest- Cumberland area. Its stately design holds a prominent skyline position with breathtaking views. Direct highway access, near Truist Park, close to major shopping, dining and housing. A full-service café, fitness and conference center are available on-site