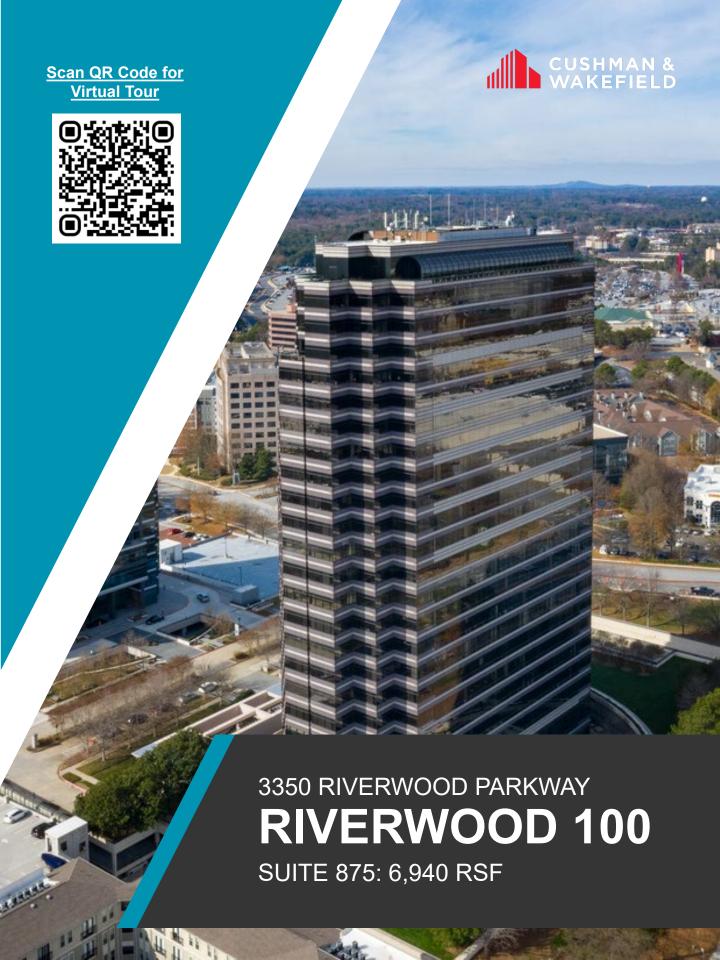

# ABOUT THE BUILDING

From the impressive 24-story exterior to the elegant main lobby, Riverwood 100 epitomizes Class A sophistication and style in Atlanta's Northwest- Cumberland area. Its stately design holds a prominent skyline position with breathtaking views. Direct highway access, near Truist Park, close to major shopping, dining and housing. A full-service café, fitness and conference center are available on-site

# **Features**

Available Space: 6,940 RSF

**Term:** 11/30/2027

Rental Rate: \$29.75/SF Full

Service

Parking Ratio: 3.5/1,000 SF