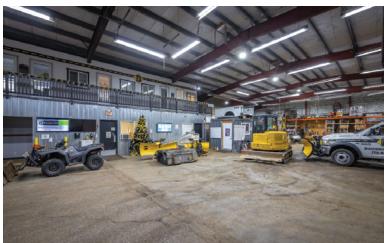

#### **OPPORTUNITY**

Cushman & Wakefield ULC ("C&W") are pleased to present the opportunity to lease 18,288 SF of warehouse and office space on 1.28 acres and half an acre of fully fenced yard area across the street situated in the highly sought after South Burnaby. Located along Byrne Road and Lowland Drive one block South of North Fraser Way, these properties are ideally positioned for easy access to major transportation routes, ample nearby amenities, and a robust labour pool.

#### **BUILDING SIZE**

18,288 sf total area Approximately 1,500 sf office