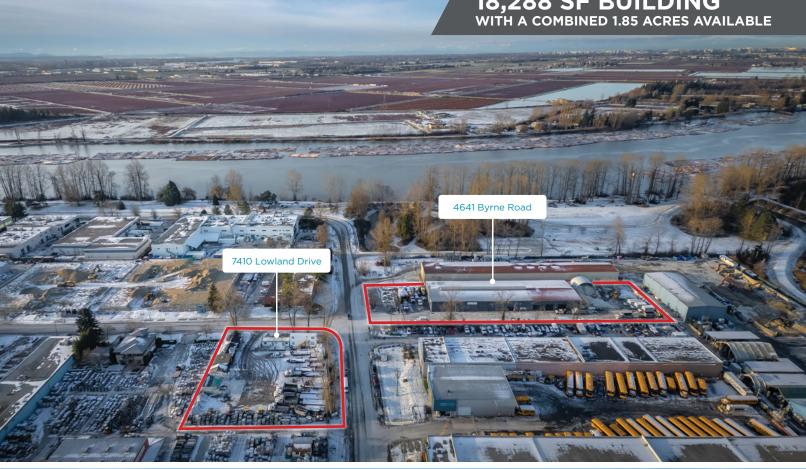

### 4641 BYRNE ROAD & 7410 LOWLAND DRIVE BURNABY, BC

18,288 SF BUILDING
WITH A COMBINED 1.85 ACRES AVAILABLE

#### **OPPORTUNITY**

Cushman & Wakefield ULC ("C&W") are pleased to present the opportunity to lease 18,288 SF of warehouse and office space on 1.28 acres and half an acre of fully fenced yard area across the street situated in the highly sought after South Burnaby. Located along Byrne Road and Lowland Drive one block South of North Fraser Way, these properties are ideally positioned for easy access to major transportation routes, ample nearby amenities, and a robust labour pool.

#### 4641 BYRNE ROAD - BUILDING & LAND

#### 7410 LOWLAND DRIVE - LAND