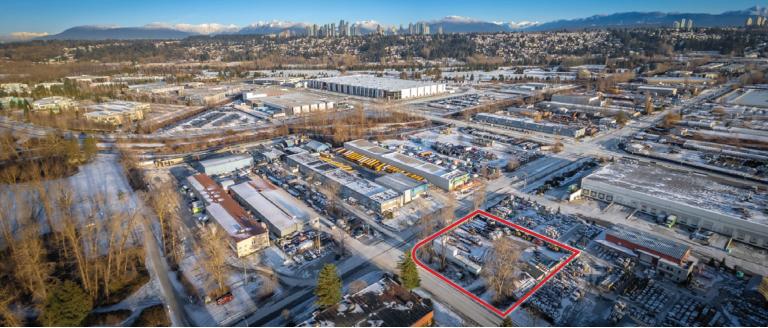

#### **OPPORTUNITY**

Cushman & Wakefield ULC ("C&W") are pleased to present the opportunity to lease 18,288 SF of warehouse and office space on 1.28 acres and half an acre of fully fenced yard area across the street situated in the highly sought after South Burnaby. Located along Byrne Road and Lowland Drive one block South of North Fraser Way, these properties are ideally positioned for easy access to major transportation routes, ample nearby amenities, and a robust labour pool.

#### SITE SIZE

1.28 Acres

#### SITE SIZE

0.57 Acres