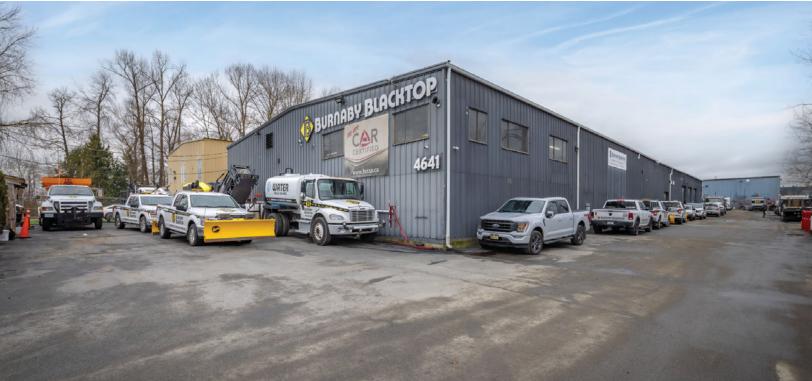

#### **OPPORTUNITY**

Cushman & Wakefield ULC ("C&W") are pleased to present the opportunity to lease 18,288 SF of warehouse and office space on 1.28 acres and half an acre of fully fenced yard area across the street situated in the highly sought after South Burnaby. Located along Byrne Road and Lowland Drive one block South of North Fraser Way, these properties are ideally positioned for easy access to major transportation routes, ample nearby amenities, and a robust labour pool.

#### 4641 BYRNE ROAD - BUILDING & LAND