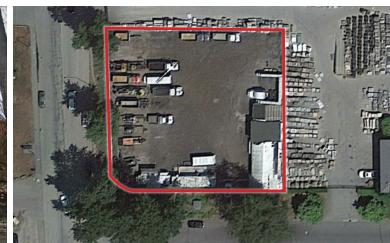

f an acre of fully fenced yard area across the street situated in the highly sought after South Burnaby. Located along Byrne Road and Lowland Drive one block South of North Fraser Way, these properties are ideally positioned for easy access to major transportation routes, ample nearby amenities, and a robust labour pool.







#### **PROPERTY FEATURES**

#### 4641 BYRNE ROAD - BUILDING & LAND

#### SITE SIZE

1.28 Acres

#### **BUILDING SIZE**

18,288 sf total area Approximately 1,500 sf office

#### ZONING

M2 (General Industrial)

#### **POWER**

3-phase 600 amp, 600 volt

#### **LOADING DOORS**

Five (5) grade loading doors

#### **BASIC RENT**

Please contact Listing Agents

#### ADDITIONAL RENT

\$4.84 psf

#### **LEASE EXPIRY**

January 31, 2027

#### AVAILABILITY

May 1, 2024







#### **PROPERTY FEATURES**

#### 7410 LOWLAND DRIVE - LAND

#### SITE SIZE

0.57 Acres

#### SERVICES

Power, water & sanitary

#### ZONING

M2 (General Industrial)

#### **BASIC RENT**

Please contact Listing Agents

#### ADDITIONAL RENT

\$1.48 psf

#### **LEASE EXPIRY**

November 30, 2026

#### **AVAILABILITY**

November 1, 2024

### **FOR SUBLEASE**

# 4641 BYRNE ROAD & 7410 LOWLAND DRIVE BURNABY, BC





**D. Nathan Kewin**Personal Real Estate Corporation
Vice President
604 640 5885

#### Blake Gozda

#### **Adam Daher**