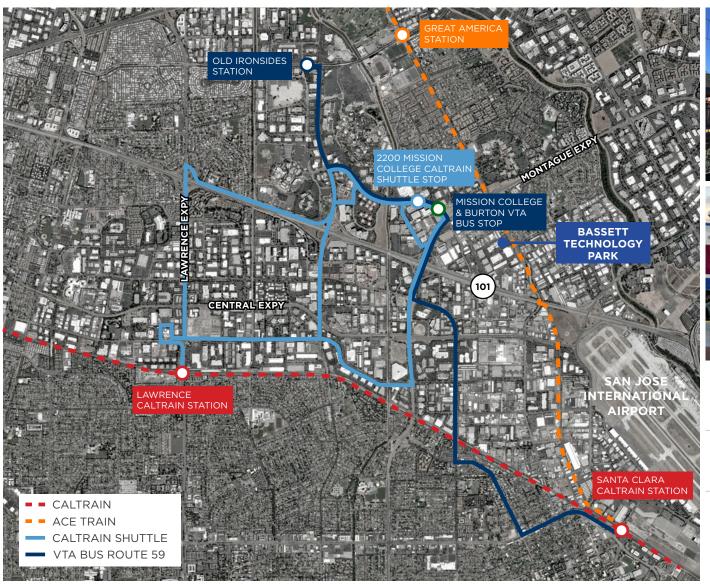

## TRANSPORTATION MAP

1 MILE TO VTA BUS AND CALTRAIN SHUTTLE STOPS

15 MINUTES TO LAWRENCE CALTRAIN STATION VIA MISSION COLLEGE CALTRAIN SHUTTLE

1 HR 20 MINS TO SAN FRANSISCO CALTRAIN STATION FROM LAWRENCE CALTRAIN STATION