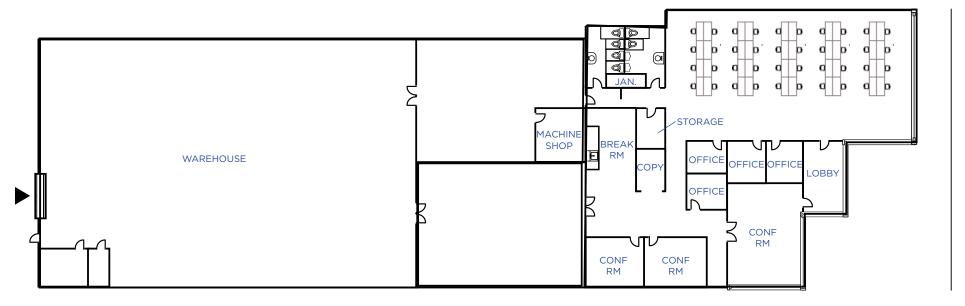

#### 3520 BASSETT STREET | SANTA CLARA ±22,683 SF

- 4 Offices
- 1 Large Conference Room
- 2 Small Conference Rooms
- Open Office Area
- Break Room
- Large Manufacturing Area
- 1 Grade Level Door