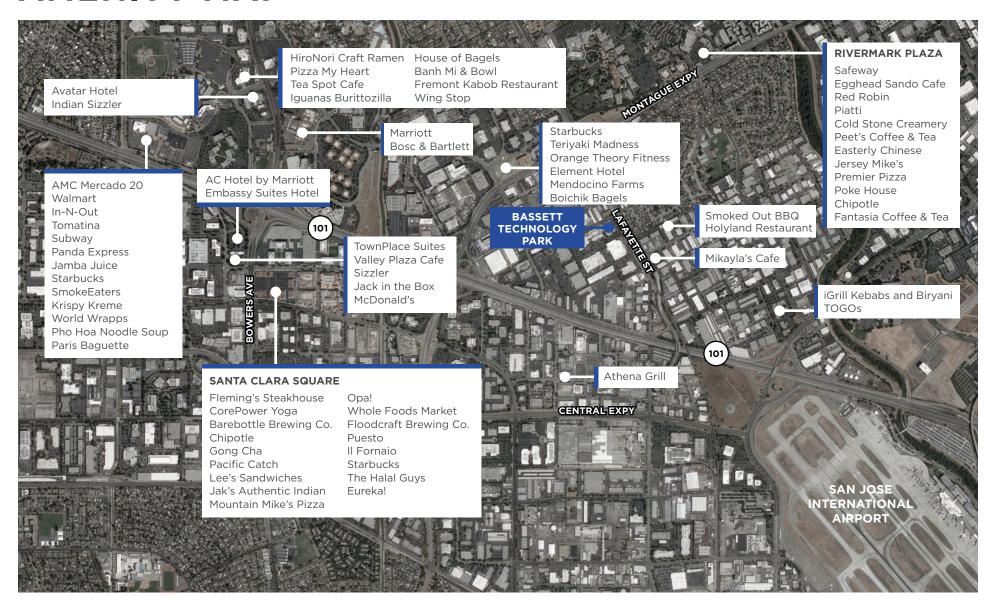

\$0.287                                   | \$0.124                         | 43%                        |
| Very Large Industrial | CB-6<br>\$0.146                        | E-20P<br>\$0.287                                   | \$0.142                         | 49%                        |

<sup>\*</sup> Average rates based on estimate usage for each class of service, including surcharges. Average rates are provided for general reference. Individual customer's average rate will depend on customer's applicable kW and kWh.

†Source: PG&E Rates Effective 1/1/2024 to Present

<sup>\*\*</sup> This comparison does not factor in the additional user tax charge levied in most PG&E service jurisdictions (typically 5%). Santa Clara customers are not charged these additional fees.

## **AMENITY MAP**



## TRANSPORTATION MAP







1 MILE TO VTA BUS AND CALTRAIN SHUTTLE STOPS

15 MINUTES TO LAWRENCE CALTRAIN STATION VIA MISSION COLLEGE CALTRAIN SHUTTLE

1 HR 20 MINS TO SAN FRANSISCO CALTRAIN STATION FROM LAWRENCE CALTRAIN STATION

3520 - 3580 BASSETT STREET | SANTA CLARA

AVAILABLE FOR LEASE

±20,870 SF AND ±22,683 SF

JON DECOITE | 408.615.3408 | jon.decoite@cushwake.com | LIC #01471300 KELLY YODER | 408.615.3427 | kelly.yoder@cushwake.com | LIC #01821117 STEVE HORTON | 408.615.3412 | steve.horton@cushwake.com | LIC #01127340