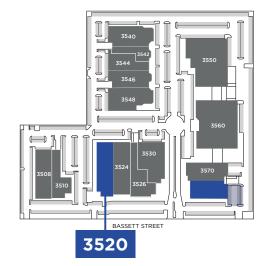

3520 - 3580 BASSETT STREET | SANTA CLARA

±20,870 SF AND ±22,683 SF

JON DECOITE | jon.decoite@cushwake.com | LIC #01471300 KELLY YODER | kelly.yoder@cushwake.com | LIC #01821117 STEVE HORTON | steve.horton@cushwake.com | LIC #01127340

Bassett Technology Park is a Flexible Single Story R&D/Manufacturing Campus Located in Santa Clara: the Heart of Silicon Valley. We Can Accommodate Companies as Small as ±20,870 SF and Grow with Them to Well Over ±100,000 SF. The Project is Served by Silicon Valley Power which Typically Offers ±30% Savings and is Generally More Reliable than PG&E.

# 3580 BASSETT STREET | SANTA CLARA ±20,870 SF

- ±3.5/1,000 Parking
- 1 Grade Level Door
- Shared Dock Loading
- ±16' Clear Height
- 600 Amps @ 480 Volts & 200 Amps @208 Volts
- Fenced Yard

# 3520 BASSETT STREET | SANTA CLARA ±22,683 SF

- Potential Plug & Play Space
- 100% HVAC
- ±3.5/1,000 Parking
- 1 Grade Level Door
- ±16' to 18' Clear Height
- 1,600 Amps @ 480 Volts