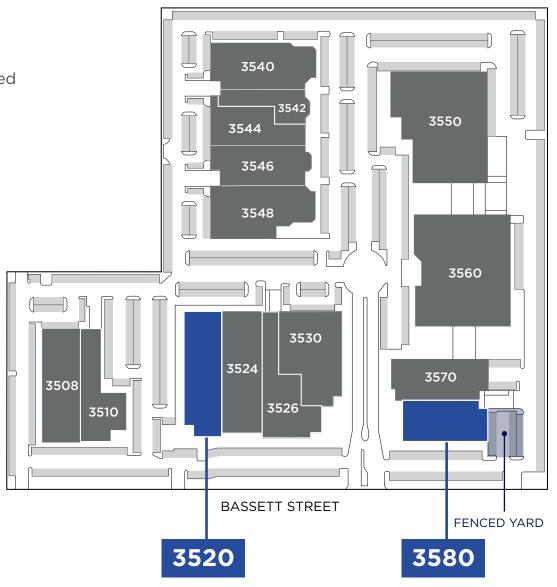

3520 - 3580 BASSETT STREET | SANTA CLARA

±20,870 SF AND ±22,683 SF

JON DECOITE | jon.decoite@cushwake.com | LIC #01471300 KELLY YODER | kelly.yoder@cushwake.com | LIC #01821117 STEVE HORTON | steve.horton@cushwake.com | LIC #01127340

# 3580 BASSETT STREET | SANTA CLARA ±20,870 SF

- ±3.5/1,000 Parking
- 1 Grade Level Door
- Shared Dock Loading
- ±16' Clear Height
- 600 Amps @ 480 Volts & 200 Amps @208 Volts
- Fenced Yard

# 3520 BASSETT STREET | SANTA CLARA ±22,683 SF

- Potential Plug & Play Space
- 100% HVAC
- ±3.5/1,000 Parking
- 1 Grade Level Door
- ±16' to 18' Clear Height
- 1,600 Amps @ 480 Volts