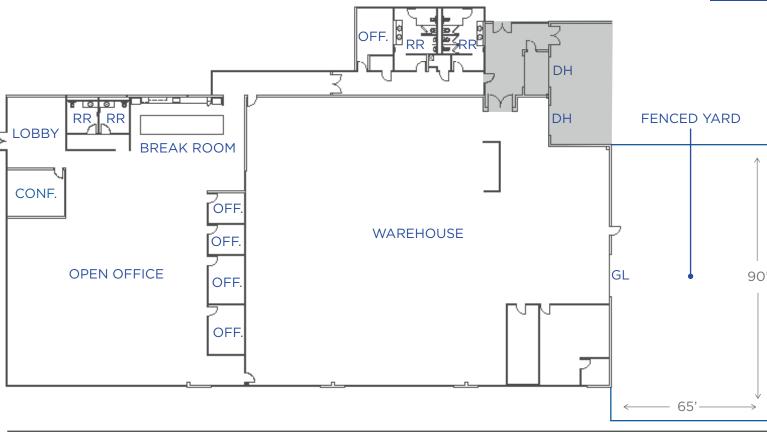

#### 3580 BASSETT STREET | SANTA CLARA ±20,870 SF

- 5 Offices
- 1 Conference Room
- Break Room
- Large Manufacturing Area
- Potential for Expansion Lab
- 1 Grade Level Door
- Shared Dock Loading
- Fenced Yard