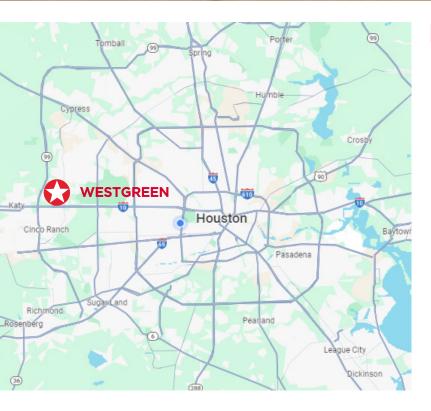

### **FOR LEASE**

# **WESTGREEN BUSINESS CENTER**

1402 Vander Wilt Lane | HOUSTON, TX 77449





## PROPERTY HIGHLIGHTS

- 11,250 SF Available
- ±4,375 SF Warehouse
- ±6,857 SF Office Area
- Two (2) Grade-Level Overhead Doors
- 18' Eave Height
- Freestanding Building
- Excellent Access to I-10

#### **FOR LEASE**

## **WESTGREEN BUSINESS CENTER**

1402 Vander Wilt Lane | HOUSTON, TX 77449

### **FLOOR PLAN**



### **AERIAL MAP**



#### For more information, please contact:

**Carter Holmes** 

Senior Associate Direct: +1 281 688 9274 Mobile: +1 713 417 5447 carter.holmes@cushwake.com Kelly A. Landwermeyer Managing Director Mobile: +1 713 249 4295

kelly.landwermeyer@cushwake.com

1330 Post Oak Boulevard Suite 2700 | Houston, TX 77056 Main: +1 713 877 1700

©2023 Cushman & Wakefield. All rights reserved. The information contained in this communication is strictly confidential. This