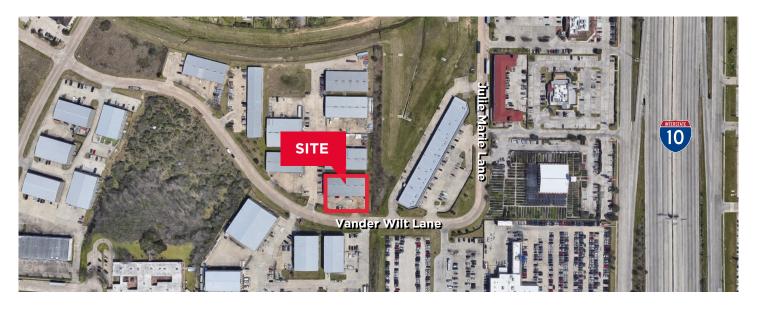

### **FOR LEASE**

# **WESTGREEN BUSINESS CENTER**

1402 Vander Wilt Lane | HOUSTON, TX 77449





## PROPERTY HIGHLIGHTS

- 11,250 SF Available
- ±4,375 SF Warehouse
- ±6,857 SF Office Area
- Two (2) Grade-Level Overhead Doors
- 18' Eave Height
- Freestanding Building
- Excellent Access to I-10

#### **FOR LEASE**

## **WESTGREEN BUSINESS CENTER**

1402 Vander Wilt Lane | HOUSTON, TX 77449

### **FLOOR PLAN**



### **AERIAL MAP**



#### For more information, please contact:

**Carter Holmes** 

Senior Associate Direct: +1 281 688 9274 Mobile: +1 713 417 5447 carter.holmes@cushwake.com Kelly A. Landwermeyer Managing Director Mobile: +1 713 249 4295

kelly.landwermeyer@cushwake.com

1330 Post Oak Boulevard Suite 2700 | Houston, TX 77056 Main: +1 713 877 1700

©2023 Cushman & Wakefield. All rights reserved. The information contained in this communication is strictly confidential. This information has been obtained from sources believed to be reliable but has not been verified. NO WARRANTY OR REPRESENTATION, EXPRESS OR IMPLIED, IS MADE AS TO THE CONDITION OF THE PROPERTY (OR PROPERTIES) REFERENCED HEREIN OR AS TO THE ACCURACY OR COMPLETENESS OF THE INFORMATION CONTAINED HEREIN, AND SAME IS SUBMITTED SUBJECT TO ERRORS,