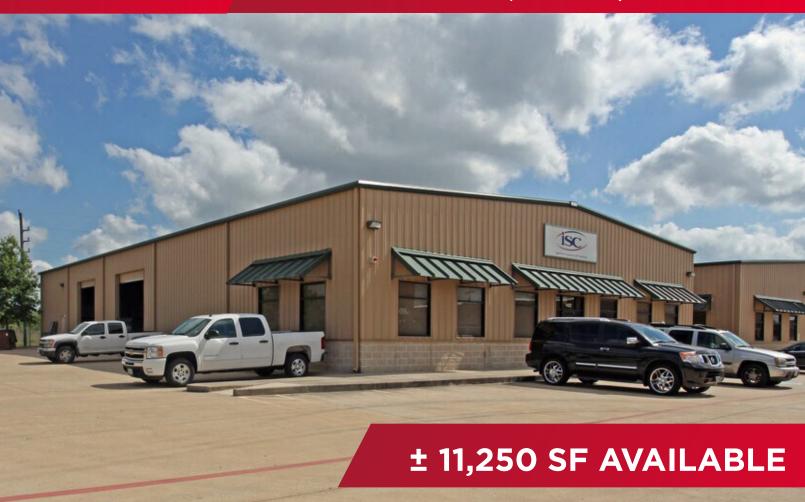

## PROPERTY HIGHLIGHTS

- 11,250 SF Available
- ±4,375 SF Warehouse
- ±6,857 SF Office Area
- Two (2) Grade-Level Overhead Doors
- 18' Eave Height
- Freestanding Building
- Excellent Access to I-10