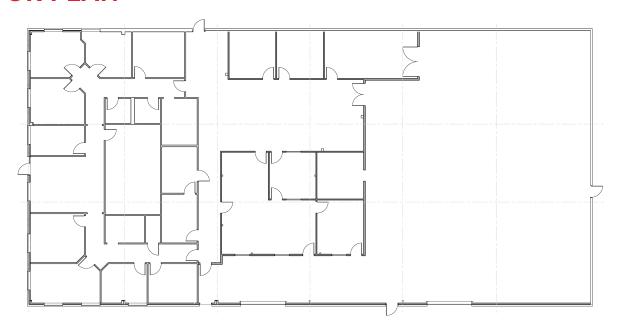

### **FOR LEASE**

# **WESTGREEN BUSINESS CENTER**

1402 Vander Wilt Lane | HOUSTON, TX 77449





## PROPERTY HIGHLIGHTS

- 11,250 SF Available
- ±4,375 SF Warehouse
- ±6,857 SF Office Area
- Two (2) Grade-Level Overhead Doors
- 18' Eave Height
- Freestanding Building
- Excellent Access to I-10

#### **FOR LEASE**

## **WESTGREEN BUSINESS CENTER**

1402 Vander Wilt Lane | HOUSTON, TX 77449

### **FLOOR PLAN**



### **AERIAL MAP**



#### For more information, please contact:

**Carter Holmes** 

Senior Associate Direct: +1 281 688 9274 Mobile: +1 713 417 5447 carter.holmes@cushwake.com Kelly A. Landwermeyer Managing Director Mobile: +1 713 249 4295

kelly.landwermeyer@cushwake.com

1330 Post Oak Boulevard Suite 2700 | Houston, TX 77056 Main: +1 713 877 1700

©2023 Cushman & Wakefield. All rights reserved. The information contained in this communication is strictly confidential. This information has been obtained from sources believed to be reliable but has not been verified. NO WARRANTY OR REPRESENTATION, EXPRESS OR IMPLIED, IS MADE AS TO THE CONDITION OF THE PROPERTY (OR PROPERTIES) REFERENCED HEREIN OR AS TO THE ACCURACY OR COMPLETENESS OF THE INFORMATION CONTAINED HEREIN, AND SAME IS SUBMITT