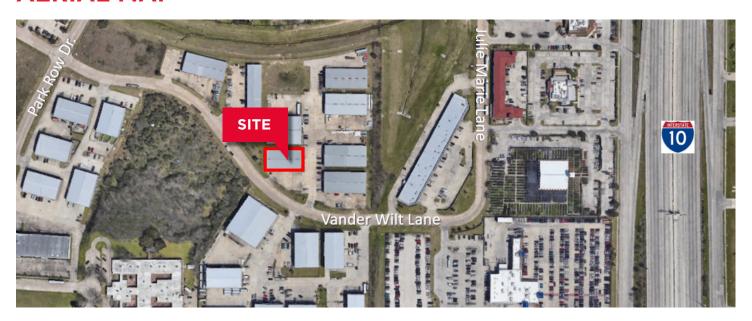

### **FOR LEASE**

# **WESTGREEN BUSINESS CENTER**

1422 Vander Wilt Lane | HOUSTON, TX 77449





## **PROPERTY HIGHLIGHTS**

- 5,660 SF Available
- ±1,980 SF Warehouse
- ±3,680 SF Office Area
- One (1) grade level overhead door
- 100% HVAC
- 18' Eave Height
- Excellent access to I-10

#### **FOR LEASE**

# **WESTGREEN BUSINESS CENTER**

1422 Vander Wilt Lane | HOUSTON, TX 77449



### **AERIAL MAP**



### For more information, please contact:

#### **Carter Holmes**

Senior Associate Direct: +1 281 688 9274 Mobile: +1 713 417 5447 carter.holmes@cushwake.com Kelly A. Landwermeyer Managing Director Mobile: +1 713 249 4295

kelly.landwermeyer@cushwake.com

1330 Post Oak Boulevard Suite 2700 | Houston, TX 77056 Main: +1 713 877 1700

©2023 Cushman & Wakefield. All rights reserved. The information contained in this communication is strictly confidential. This information has been obtained from sources believed to be reliable but has not been verified. NO WARRANTY OR REPRESENTATION, EXPRESS OR IMPLIED, IS MADE AS TO THE CONDITION OF THE PROPERTY (OR PROPERTIES) REFERENCED HEREIN OR AS TO THE ACCURACY OR COMPLETENESS OF THE INFORMATION CONTAINED HEREIN, AND SAME IS SUBMITTED SUBJECT TO ERROR