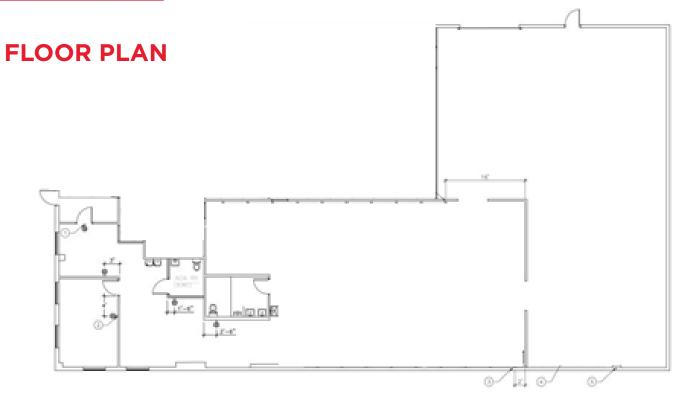

## **PROPERTY HIGHLIGHTS**

- 5,660 SF Available
- ±1,980 SF Warehouse
- ±3,680 SF Office Area
- One (1) grade level overhead door
- 100% HVAC
- 18' Eave Height
- Excellent access to I-10