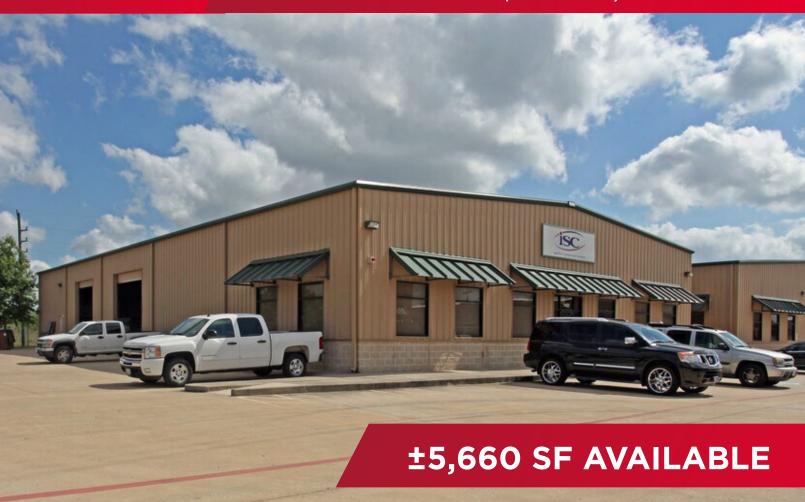

# **WESTGREEN BUSINESS CENTER**

1422 Vander Wilt Lane | HOUSTON, TX 77449

## **PROPERTY HIGHLIGHTS**

- 5,660 SF Available
- ±1,980 SF Warehouse
- ±3,680 SF Office Area
- One (1) grade level overhead door
- 100% HVAC
- 18' Eave Height
- Excellent access to I-10