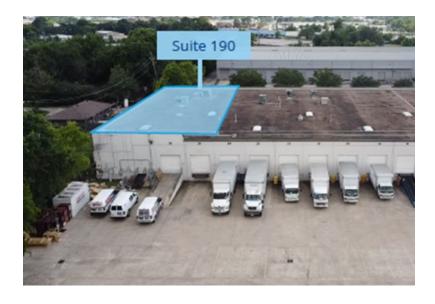

## **West by Northwest Business Park**

6100 West by Northwest Blvd., Suite 190, Houston, TX 77040

## **Property Highlights**

- ± 7,962 SF total
- ± 2,500 SF office
- 18' Clear Height
- Dock High Loading
- 1 Dock and 1 Ramp
- Sprinklered
- Partial AC Warehouse

Sublease Available through May 31, 2025
Sublease Rate - \$0.75/SF/month NNN