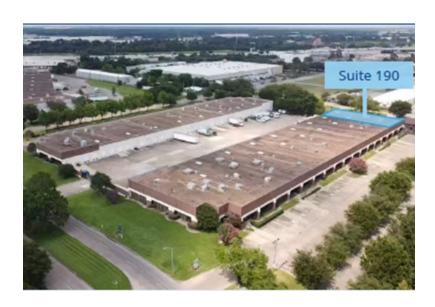

# **FOR SUBLEASE**

## **West by Northwest Business Park**

6100 West by Northwest Blvd., Suite 190, Houston, TX 77040





## **Property Highlights**

- ± 7,962 SF total
- ± 2,500 SF office
- 18' Clear Height
- Dock High Loading
- 1 Dock and 1 Ramp
- Sprinklered
- Partial AC Warehouse

Sublease Available through May 31, 2025
Sublease Rate - \$0.75/SF/month NNN



#### For more information, please contact:

**MICHAEL FOREMAN** 

Executive Director +1 713 963 2850 michael.foreman@cushwake.com

#### **JACK SULLIVAN**

Senior Associate +1 713 805 0709 jack.sullivan1@cushwake.com

#### **IRYNA FALYK**

Senior Transaction Manager +1 713 260 0226 iryna.falyk@cushwake.com

# **West by Northwest Business Park**

6100 West by Northwest Blvd., Suite 190, Houston, TX 77040



## **Property Photos**







#### For more information, please contact:

MICHAEL FOREMAN Executive Director

+1 713 963 2850 michael.foreman@cushwake.com

**JACK SULLIVAN** 

Senior Associate +1 713 805 0709 jack.sullivan1@cushwake.com **IRYNA FALYK** 

Senior Transaction Manager +1 713 260 0226 iryna.falyk@cushwake.com