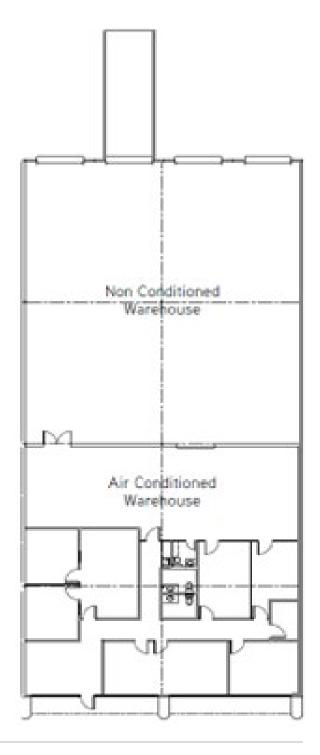

## **Property Highlights**

- ± 7,962 SF total
- ± 2,500 SF office
- 18' Clear Height
- Dock High Loading
- 1 Dock and 1 Ramp
- Sprinklered
- Partial AC Warehouse

Sublease Available through May 31, 2025
Sublease Rate - \$0.75/SF/month NNN