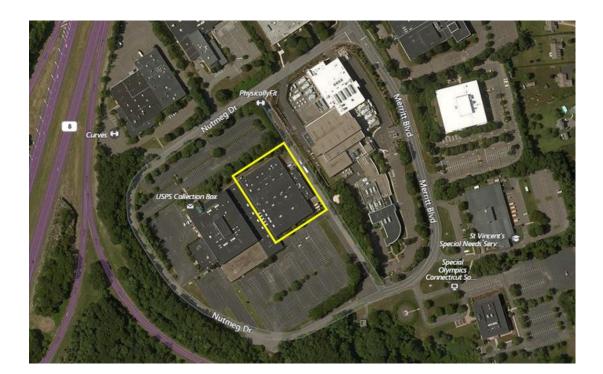

SF 35 NUTMEG DRIVE

TRUMBULL, CT







For more information, please contact:

Michael Dillon 203 326 5826 michael.dillon@cushwake.com Gerry Lees 203 326 5821 gerry.lees@cushwake.com Cushman & Wakefield of Connecticut, Inc. 107 Elm Street, 8<sup>th</sup> floor Four Stamford Plaza Stamford, CT 06902 203 326 5800 www.cushmanwakefield.com

A full commission computed and earned in accordance with the rates and conditions of our agency agreement with our principal, when received from our principal, will be paid to a cooperating broker who consummates a sublease which is unconditionally executed and delivered by and between sublandlord and subtenant. (A copy of the rates and conditions referred to above are available upon request.)



### FOR SUBLEASE – 65,900 SF 35 NUTMEG DRIVE

TRUMBULL, CT





For more information, please contact:

Michael Dillon 203 326 5826 michael.dillon@cushwake.com Gerry Lees 203 326 5821 gerry.lees@cushwake.com Cushman & Wakefield of Connecticut, Inc. 107 Elm Street, 8<sup>th</sup> floor Four Stamford Plaza Stamford, CT 06902 203 326 5800 www.cushmanwakefield.com

A full commission computed and earned in accordance with the rates and conditions of our agency agreement with our principal, when received from our principal, will be paid to a cooperating broker who consummates a sublease which is unconditionally executed and delivered by and between sublandlord and subtenant. (A copy of the rates and conditions referred to above are available upon request.)

© 2021 Cushman & Wakefield. All rights reserved. The information contained in this communication is