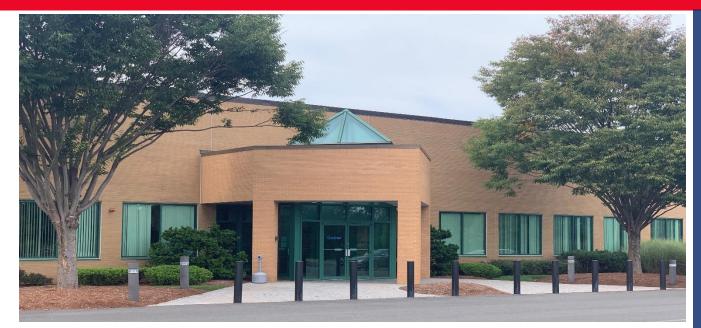

# FOR SUBLEASE – 65,900 SF 35 NUTMEG DRIVE

TRUMBULL, CT

### **EXCEPTIONAL FIRST FLOOR OFFICE SPACE / WAREHOUSE / DISTRIBUTION**

**PROPERTY FEATURES** 

- Fully-built and furnished office space
- Ceiling height of entire premises is 24' clear
- Existing office space can be converted to warehouse
- Storage area by dedicated loading dock of 5,900 SF
- Building owned and managed by R.D. Scinto
- Repaved parking area, new outdoor lighting & new roof
- Large flexible floor plate, on-site privately operating Physically Fit gym, abundant parking, building café, outdoor courtyard and shared building conference center