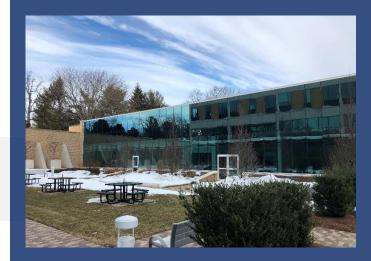

### **EXCEPTIONAL FIRST FLOOR OFFICE SPACE / WAREHOUSE / DISTRIBUTION**

**PROPERTY FEATURES** 

- Fully-built and furnished office space
- Ceiling height of entire premises is 24' clear
- Existing office space can be converted to warehouse
- Storage area by dedicated loading dock of 5,900 SF
- Building owned and managed by R.D. Scinto
- Repaved parking area, new outdoor lighting & new roof
- Large flexible floor plate, on-site privately operating Physically Fit gym, abundant parking, building café, outdoor courtyard and shared building conference center