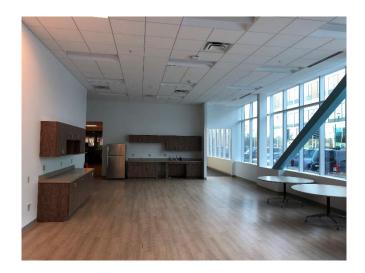

### **EXCEPTIONAL FIRST FLOOR OFFICE SPACE / WAREHOUSE / DISTRIBUTION**

**PROPERTY FEATURES** 

- Fully-built and furnished office space
- Ceiling height of entire premises is 24' clear
- Existing office space can be converted to warehouse
- Storage area by dedicated loading dock of 5,900 SF
- Building owned and managed by R.D. Scinto
- Repaved parking area, new outdoor lighting & new roof
- Large flexible floor plate, on-site privately operating Physically Fit gym, abundant parking, building café, outdoor courtyard and shared building conference center