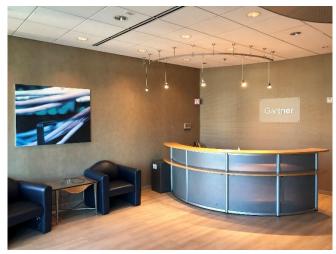

### **EXCEPTIONAL FIRST FLOOR OFFICE SPACE / WAREHOUSE / DISTRIBUTION**

**PROPERTY FEATURES** 

- Fully-built and furnished office space
- Ceiling height of entire premises is 24' clear
- Existing office space can be converted to warehouse
- Storage area by dedicated loading dock of 5,900 SF
- Building owned and managed by R.D. Scinto
- Repaved parking area, new outdoor lighting & new roof
- Large flexible floor plate, on-site privately operating Physically Fit gym, abundant parking, building café, outdoor courtyard and shared building conference center