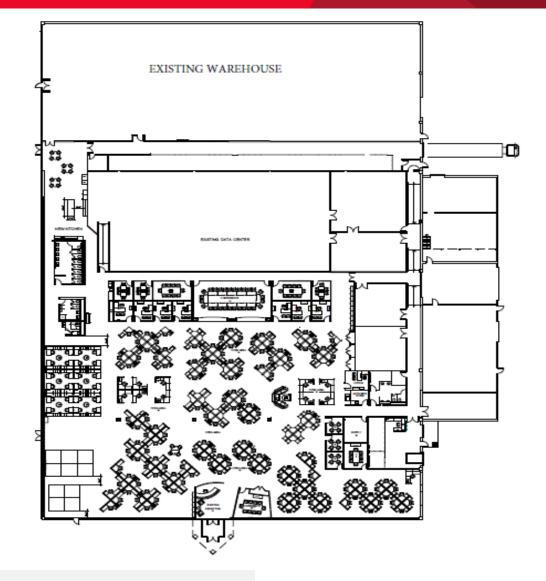

### **EXCEPTIONAL FIRST FLOOR OFFICE SPACE / WAREHOUSE / DISTRIBUTION**

**PROPERTY FEATURES** 

- Fully-built and furnished office space
- Ceiling height of entire premises is 24' clear
- Existing office space can be converted to warehouse
- Storage area by dedicated loading dock of 5,900 SF
- Building owned and managed by R.D. Scinto
- Repaved parking area, new outdoor lighting & new roof
- Large flexible floor plate, on-site privately operating Physically Fit gym, abundant parking, building café, outdoor courtyard and shared building conference center

### **BUILDING FEATURES**

| TOTAL SPACE<br>AVAILABLE: | 65,900 SF                   |
|---------------------------|-----------------------------|
| OFFICE SPACE:             | 44,586 SF                   |
| WAREHOUSE SPACE:          | 15,414 SF                   |
| STORAGE SPACE:            | 5,900 SF                    |
|                           |                             |
| RENT:                     | Upon request                |
| TERM:                     | Though 9/30/2030            |
| POSSESSION:               | Immediate                   |
| CEILING HEIGHT:           | 24' clear height throughout |
| PARKING:                  | 4/1,000 SF                  |
| POWER:                    | 2,200-amp service           |
|                           | 2-1 megawatt generators     |
| LOADING DOCK:             | Dedicated loading dock      |