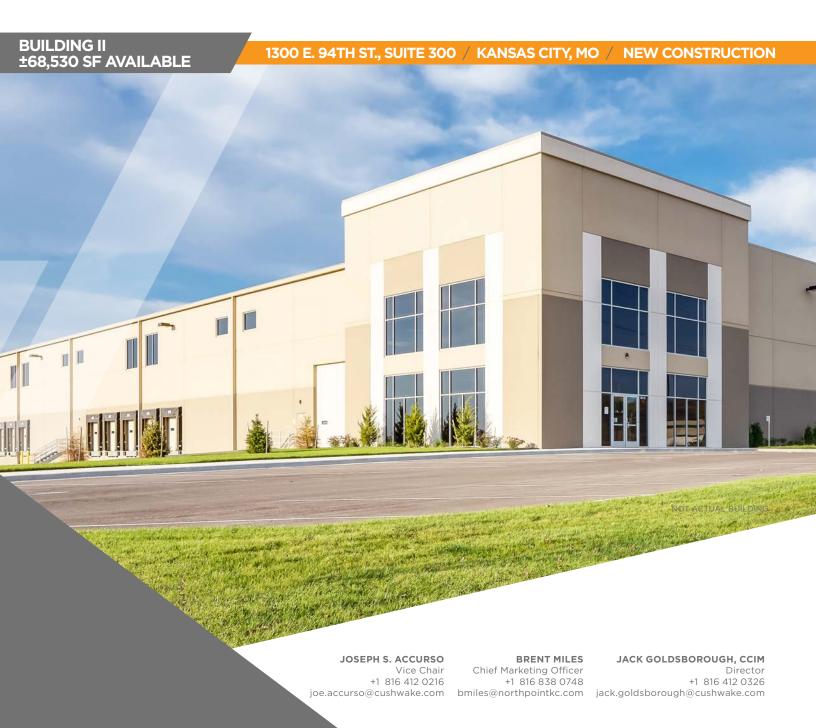

BUILDING VI

- ±324,000 SF Spec Building Planned
- BUILDING VIII ±324,000 SF Spec Building Planned

ECENT

**BUILDING II** ±68.530 SF AVAILABLE

1300 E. 94TH ST., SUITE 300 / KANSAS CITY, MO / NEW CONSTRUCTION

**JOSEPH S. ACCURSO** 

Vice Chair +1 816 412 0216 joe.accurso@cushwake.com **BRENT MILES** 

Chief Marketing Officer +1 816 838 0748 bmiles@northpointkc.com JACK GOLDSBOROUGH, CCIM

Director +1 816 412 0326 jack.goldsborough@cushwake.com