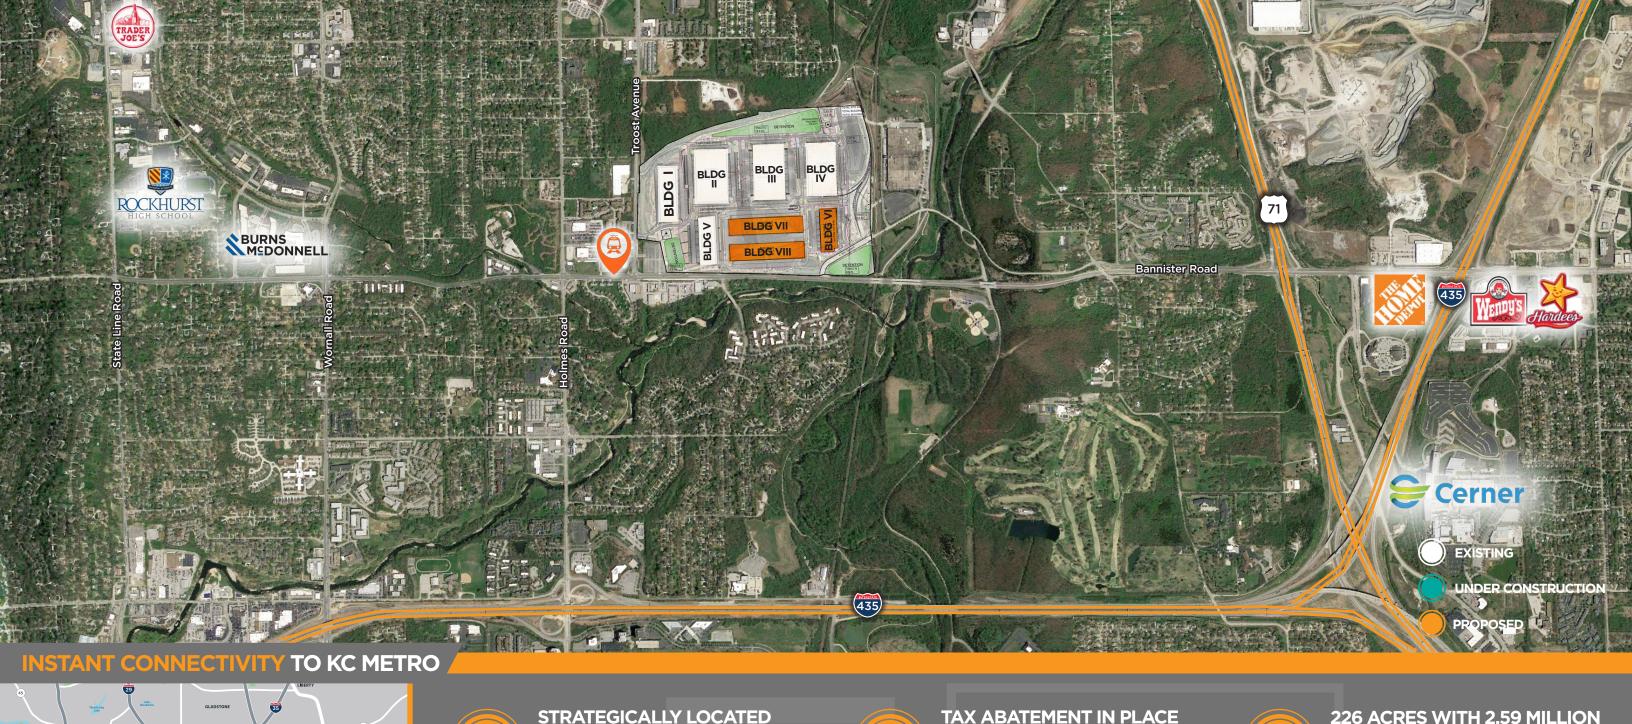

# BLUERYER

COMMERCE CENTER

with unparalleled and immediate access to Interstate 435 & 71 Hwy

# TAX ABATEMENT IN PLACE FOR 20 YEARS—offering substantial tax saving

### 226 ACRES WITH 2.59 MILLION **SQUARE FEET** of projected Class A industrial product

# HIGHLY EXPERIENCED

landlord and developer with extensive in-house resources

- BUILDING I ±243,000 SF **Building Complete** Fully Leased
- BUILDING II
- ±436,121 SF **Building Comple** ±68.530 SF
- BUILDING III **Building Complete** Fully Leased
- **BUILDING IV** ±390,000 SF Building Complete
- ±72,000-144,490 SF Available
- BUILDING V ±201,003 SF **Building Complete** Fully Leased
- Up to ±194,671 SF Building Planned BUILDING VII

BUILDING VI

- ±324,000 SF Spec Building Planned
- BUILDING VIII ±324,000 SF Spec Building Planned

ECENT

**BUILDING II** ±68.530 SF AVAILABLE

1300 E. 94TH ST., SUITE 300 / KANSAS CITY, MO / NEW CONSTRUCTION