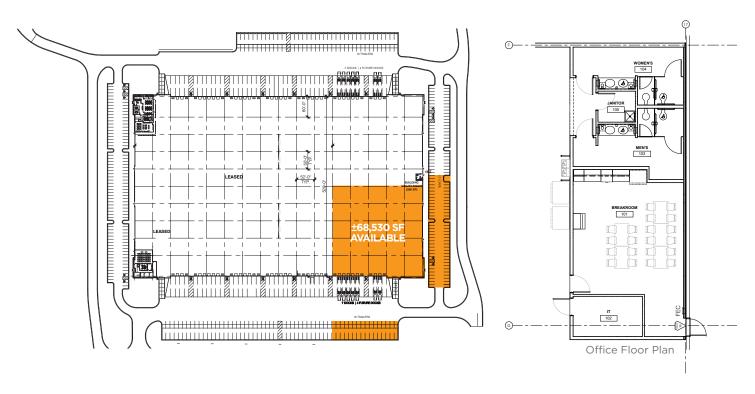

BUILDING VI

- ±324,000 SF Spec Building Planned
- BUILDING VIII ±324,000 SF Spec Building Planned

ECENT

**BUILDING II** ±68.530 SF AVAILABLE

1300 E. 94TH ST., SUITE 300 / KANSAS CITY, MO / NEW CONSTRUCTION

±68,530 SQUARE ±7 DOCK ±1 DRIVE ±1,000 SF

| BUILDING SIZE       | ±436,121                                  | DRIVE-IN DOORS  | 1                                         |
|---------------------|-------------------------------------------|-----------------|-------------------------------------------|
| AVAILABLE SF        | ±68,530                                   | TRAILER PARKING | 16                                        |
| BUILDING DIMENSIONS |                                           | AUTO PARKING    | ±60 CARS                                  |
| COLUMN SPACING      | 50' X 52' COLUMNS<br>60' X 52' SPEED BAYS | FIRE PROTECTION | ESFR - K-17   K-22                        |
| CLEAR HEIGHT        | 40'                                       | LIGHTING        | LED, 30 FC IN WAREHOUSE<br>SITE FULLY LIT |
| DOCK DOORS          | 7                                         | CONSTRUCTION    | CONCRETE TILT-WALL                        |