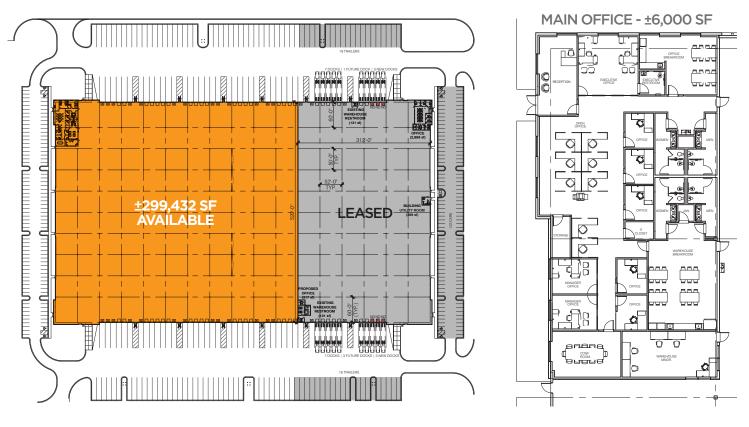

## **±299,432** SQUARE **±38** DOCK DRIVE

| INS   | Ξ |          |
|-------|---|----------|
| DOORS | 2 |          |
|       |   | <br>•••• |

| TAXES               | \$0.17                                    | DRIVE-IN DOORS  | 2                                         |
|---------------------|-------------------------------------------|-----------------|-------------------------------------------|
| BUILDING SF         | ±463,161                                  | TRAILER PARKING | 77                                        |
| AVAILABLE SF        | ±299,432 (DIVISIBLE)                      | AUTO PARKING    | ±124 CARS                                 |
| BUILDING DIMENSIONS | 520' X 884'                               | FIRE PROTECTION | ESFR - K-17   K-22                        |
| COLUMN SPACING      | 50' X 52' COLUMNS<br>60' X 52' SPEED BAYS | LIGHTING        | LED, 30 FC IN WAREHOUSE<br>SITE FULLY LIT |
| CLEAR HEIGHT        | 40'                                       | CONSTRUCTION    | CONCRETE TILT-WALL                        |
| DOCK DOORS          | 38 (EXPANDABLE TO 63)                     | POWER           | 2,400 AMP, 480 VOLT, 3 PHASE              |