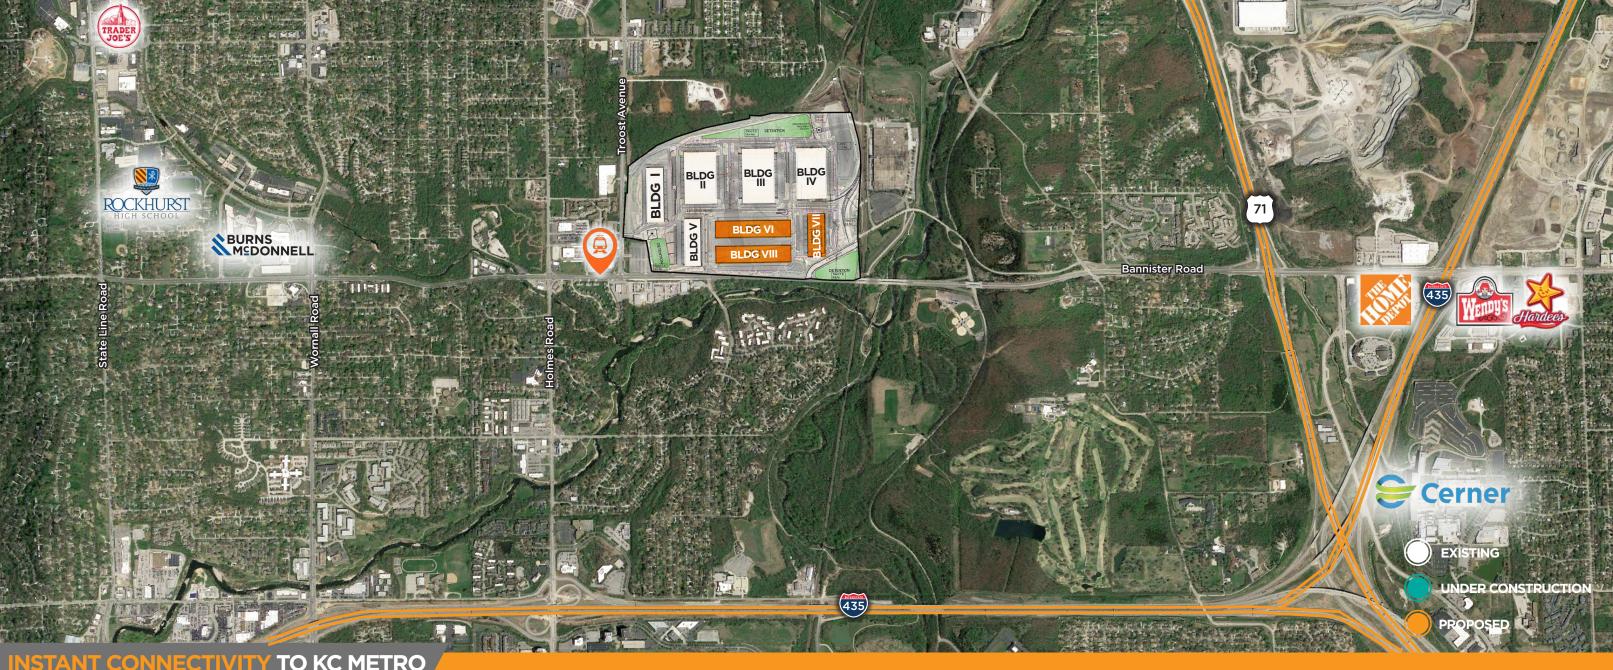

## **INSTANT CONNECTIVITY TO KC METRO**

STRATEGICALLY LOCATED with unparalleled and immediate access to Interstate 435 & 71 Hwy

ACCESS TO LARGE LABOR **POOL** capable of supporting distribution operation

TAX ABATEMENT IN PLACE FOR 20 YEARS—\$.17 psf fixed for years 1-10; 50% abatement on fixed schedule for years 11-20

HIGHLY EXPERIENCED landlord and developer with extensive in-house resources

226 ACRES WITH 2.59 MILLION SQUARE FEET of projected Class A industrial product

- BUILDING I ±242,353 SF Completed/Leased
- BUILDING II ±436,121 SF Completed/Leased
- BUILDING III ±299,432 SF Available (Divisible)
- BUILDING IV ±390,837 SF Completed/Leased
- BUILDING V ±201,003 SF Completed/Leased