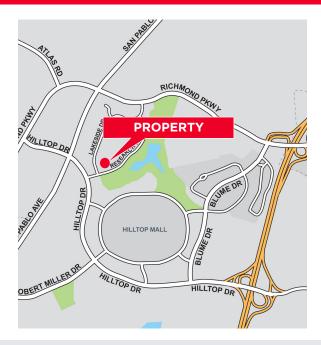

## FOR LEASE 3031 Research Drive

Britannia Business Park | Richmond, CA

Shell Space Perfect for Life Science, Manufacturing, or Office/Warehouse Uses