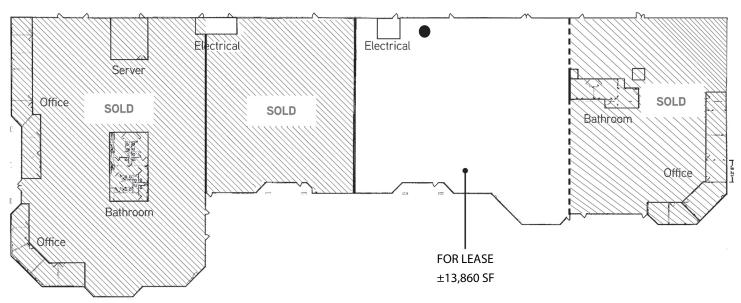

## Property Highlights

- ±13,860 SF Available
- Extensive Plumbing with Floor Drains Throughout
- Common Dock-High Loading Alongside Building
- One (1) Grade Level Loading Door
- 4/1,000 Parking
- ±18' Clear Height, Sprinklered, Ample Power
- Extensive Glass Line and Numerous Skylights
- Close Proximity to Hilltop Mall and Many Amenities
- Easy access to I-80, San Rafael Bridge, Berkeley and Emeryville