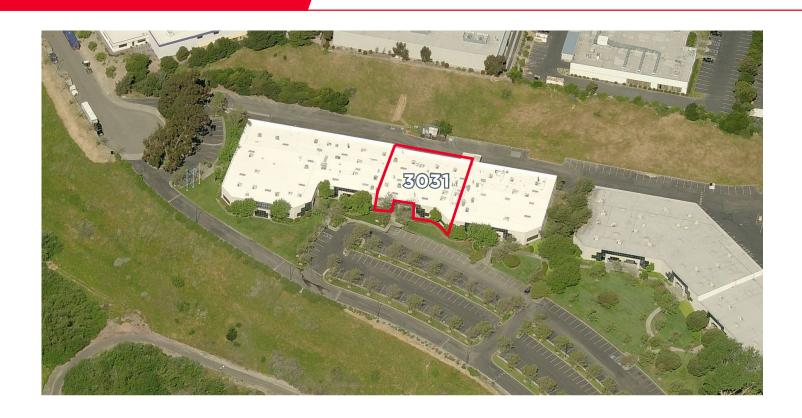

## FOR LEASE 3031 Research Drive

Britannia Business Park | Richmond, CA

Shell Space Perfect for Life Science, Manufacturing, or Office/Warehouse Uses