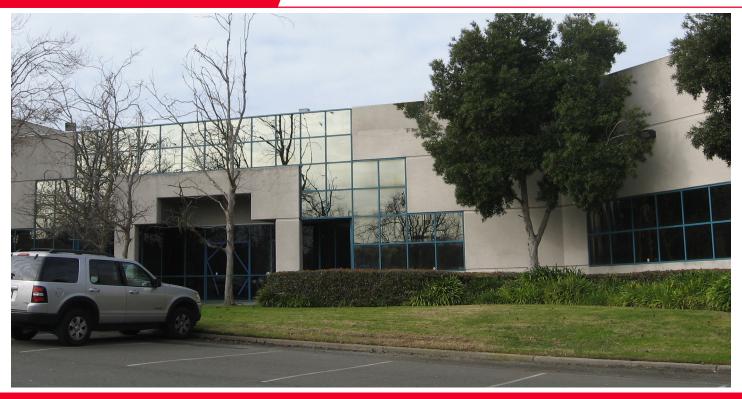

## FOR LEASE 3031 Research Drive

Britannia Business Park | Richmond, CA

Shell Space Perfect for Life Science, Manufacturing, or Office/Warehouse Uses

## Property Highlights

- ±13,860 SF Available
- Extensive Plumbing with Floor Drains Throughout
- Common Dock-High Loading Alongside Building
- One (1) Grade Level Loading Door
- 4/1,000 Parking
- ±18' Clear Height, Sprinklered, Ample Power
- Extensive Glass Line and Numerous Skylights
- Close Proximity to Hilltop Mall and Many Amenities
- Easy access to I-80, San Rafael Bridge, Berkeley and Emeryville