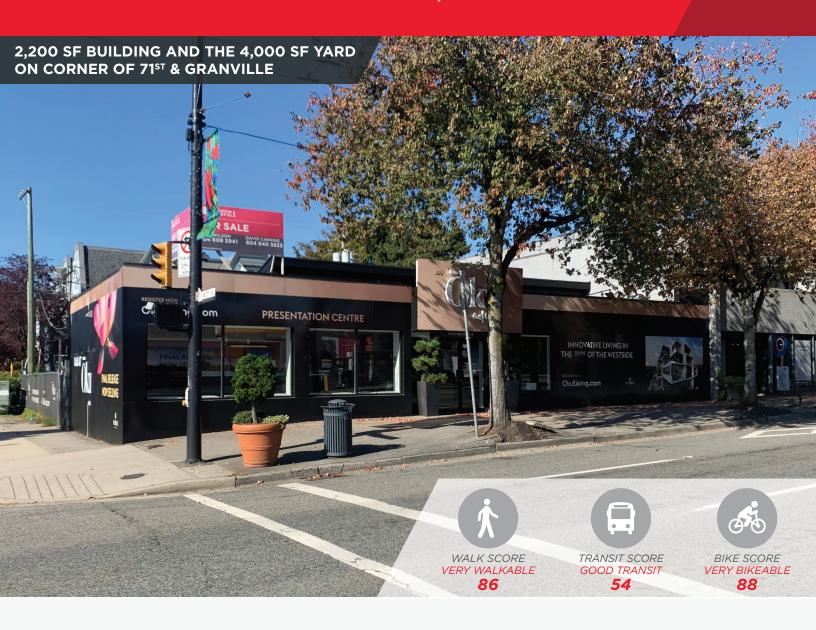

## **PROPERTY HIGHLIGHTS**

- Approximately 2,200 sf of indoor retail space with approximately 4,000 sf of outdoor space
- Parking available on Granville, 71st as well as off the lane in the rear of the property.
- Located on the northwest corner of Granville Street & 71st Avenue in Vancouver's Marpole Neighbourhood allowing easy access to multiple markets
- Offers excellent signage opportunities on a major Vancouver thoroughfare

#### LOCATION

Located on the northwest corner of Granville Street and 71st Avenue in Vancouver's Marpole neighbourhood, this corner is in close proximity to Safeway, BC Liquor store, five major banks and many other national tenants. Marpole is undergoing many positive changes, and with the newly completed Westbank project and the final phase of Shannon Wall Centre Kerrisdale only a few blocks away this property has already benefited from the influx of new residences and increased activity in the immediate area from these projects.