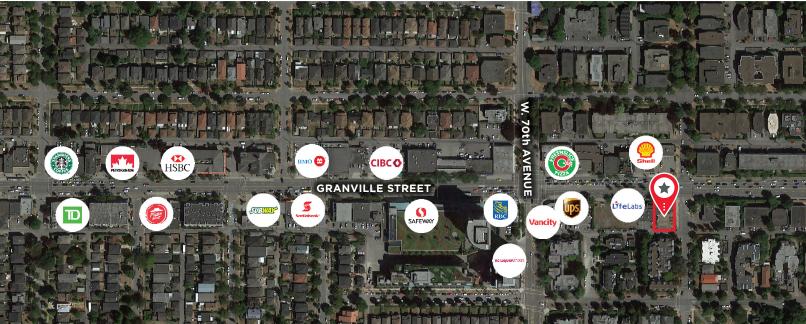

#### LOCATION

Located on the northwest corner of Granville Street and 71st Avenue in Vancouver's Marpole neighbourhood, this corner is in close proximity to Safeway, BC Liquor store, five major banks and many other national tenants. Marpole is undergoing many positive changes, and with the newly completed Westbank project and the final phase of Shannon Wall Centre Kerrisdale only a few blocks away this property has already benefited from the influx of new residences and increased activity in the immediate area from these projects.