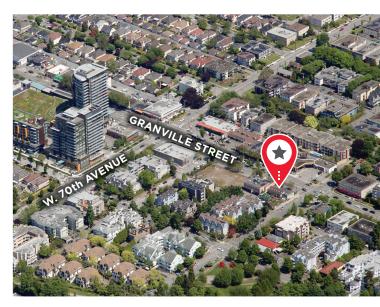

#### LOCATION

Located on the northwest corner of Granville Street and 71st Avenue in Vancouver's Marpole neighbourhood, this corner is in close proximity to Safeway, BC Liquor store, five major banks and many other national tenants. Marpole is undergoing many positive changes, and with the newly completed Westbank project and the final phase of Shannon Wall Centre Kerrisdale only a few blocks away this property has already benefited from the influx of new residences and increased activity in the immediate area from these projects.

Nestled at the south-central edge of the City of Vancouver, Marpole is primarily residential and is one of Vancouver's oldest neighbourhoods. This area is located on a major transportation route, connecting Downtown Vancouver to Richmond, the Vancouver International Airport (YVR) and the Canada/US border.