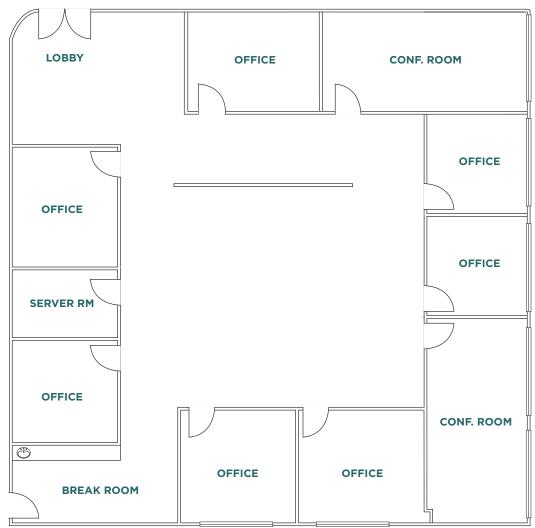

## 983 University Avenue

Suite C-100: ±7,631 SF\*

\*Can be demised to ±4,746 SF & ±2,885 SF

- Lobby & Reception Area
- Restrooms
- Break Room
- 4 Private Offices
- 2 Conference Rooms
- Expansive Open Office Area
- Server/IT & Storage Room
- Excellent Glass Line
- Outdoor Patio & BBQ Area
- Available Now

VCT/Tile

Demising Wall