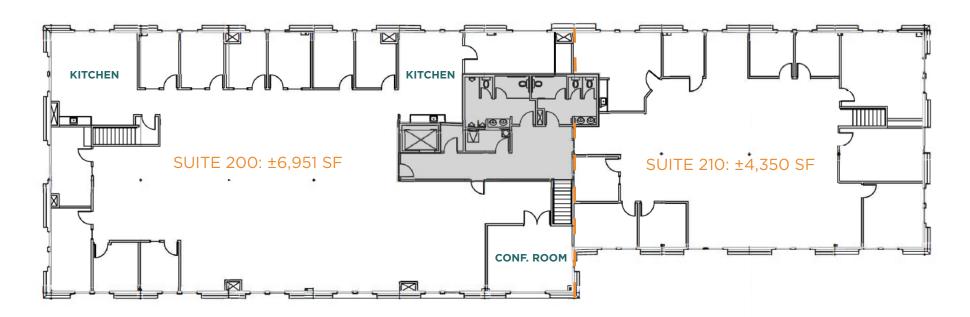

## 16795 Lark Avenue Suite 210: ±4,350 SF

- 2nd Floor Suite
- 6 Private Offices
- 2 Conference Rooms
- Open Office Area
- Large Breakroom
- Server/IT Room
- Available Now

## 16795 Lark Avenue Second Floor: ±11,301 SF

- Full 2nd Floor Available
- Open Office Area
- 16 Offices
- 3 Large Conference Rooms
- 3 Kitchens
- Storage/IT Server Room
- Available Now