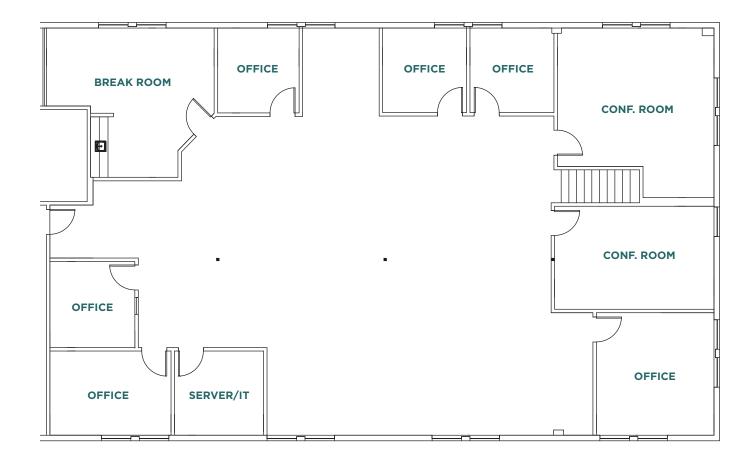

## 983 University Avenue

Suite C-100: ±7,631 SF\*

\*Can be demised to ±4,746 SF & ±2,885 SF

- Lobby & Reception Area
- Restrooms
- Break Room
- 4 Private Offices
- 2 Conference Rooms
- Expansive Open Office Area
- Server/IT & Storage Room
- Excellent Glass Line
- Outdoor Patio & BBQ Area
- Available Now