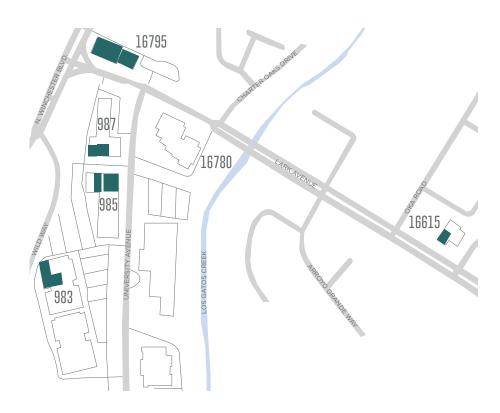

#### Location Map

6 MINUTE DRIVE TO DOWNTOWN LOS GATOS 5 MINUTE DRIVE TO HIGHWAY 17 DIRECT ACCESS TO THE LOS GATOS CREEK TRAIL

#### **AVAILABLE NOW!**

983 UNIVERSITY

SUITE C-100: ±2,885 - ±7,631 SF

985 UNIVERSITY

SUITE 8: ±1,825 - ±5,431 SF

SUITE 35: ±2,634 SF

987 UNIVERSITY

SUITE 12: ±1,680 SF

SUITE 4: ±2,099 SF

16615 LARK

SUITE 201: ±3,124 SF

16795 LARK

SUITE 106: ±1,257 SF

SUITE 102: ±1,872 SF

SUITE 210: ±4,350 SF

SUITE 200: ±6,951 SF

FULL 2ND FLOOR: ±11,301 SF