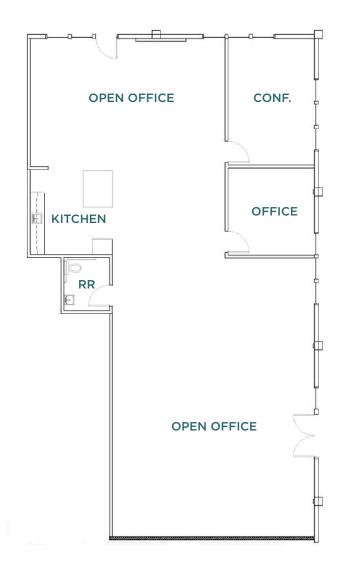

## 983 University Avenue

Suite C-100: ±7,631 SF\*

\*Can be demised to ±4,746 SF & ±2,885 SF

- Lobby & Reception Area
- Restrooms
- Break Room
- 4 Private Offices
- 2 Conference Rooms
- Expansive Open Office Area
- Server/IT & Storage Room
- Excellent Glass Line
- Outdoor Patio & BBQ Area
- Available Now

VCT/Tile

Demising Wall