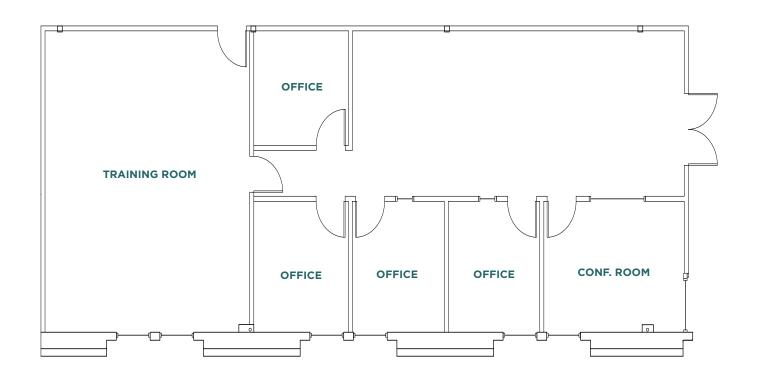

## 16795 Lark Avenue Suite 102: ±1,872 SF

- 1st Floor Suite
- 4 Offices
- 1 Conference Room
- 1 Large Training Room
- Open Office Area
- Available Now