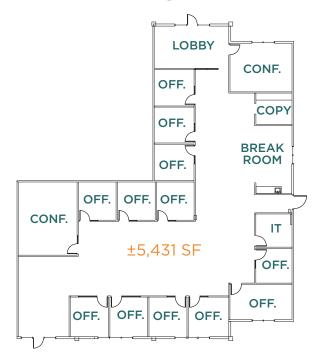

#### 985 University Avenue Suite 8 A&B: ±5,431 SF\*

#### \*Can be demised to ±1,825 SF & ±3,606 SF

- Lobby & Reception Area
- Break Room
- 12 Offices
- 2 Conference Rooms
- Expansive Open Office Area
- Copy Room
- Server/IT Room
- Available Now