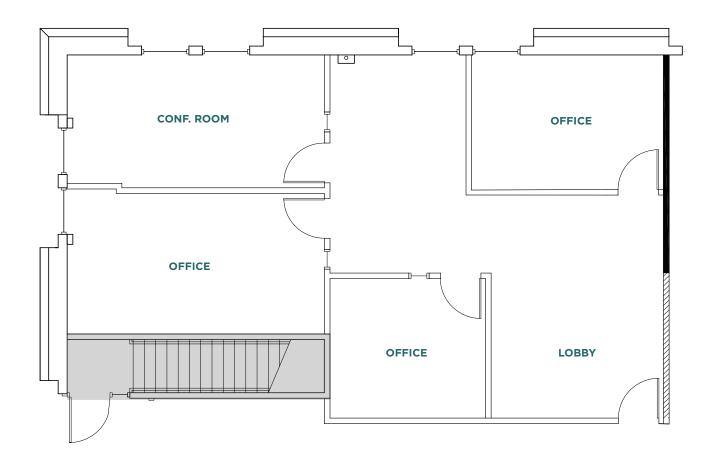

#### 985 University Avenue Suite 35: ±2,634 SF

- 1 Private Office
- Open Office
- Reception
- 1 Conference Room
- Kitchen
- 1 Private Restroom
- Monument Signage
- Available Now