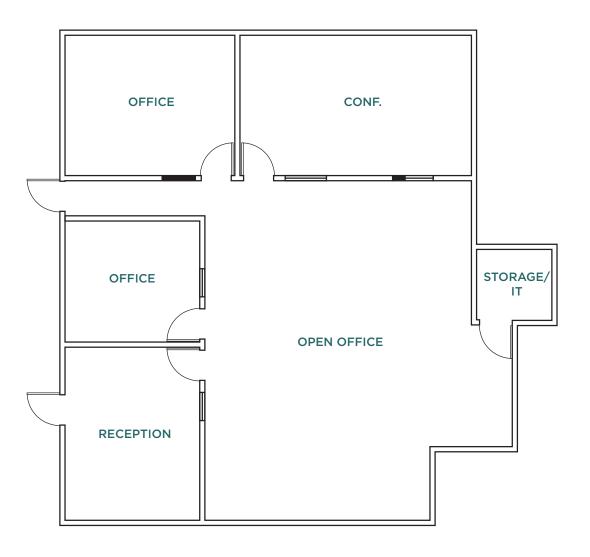

## 987 University Avenue Suite 4: ±2,099 SF

- 2 Offices
- 1 Conference Room
- Reception Area
- Open Office
- Storage/IT Room
- Available Now