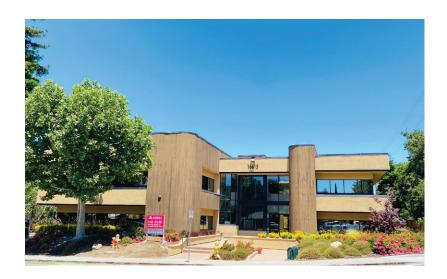

# UNIVERSITY PARK

LOS GATOS, CA

±1,257 SF - ±11,301 SF AVAILABLE FOR LEASE

#### Highlights

- Premier West Valley Location
- Professional Office Park
- Medical, Lab & Biotech Possible
- Expansion Opportunities
- On-Site Deli
- Showers On-Site

- Upgraded Landscaping
- Prominent Project Signage
- 4.2/1,000 Parking
- Steps to Los Gatos Creek Trail
- Adjacent to Bay Club
- Easy Access to Highways 9, 17 & 85