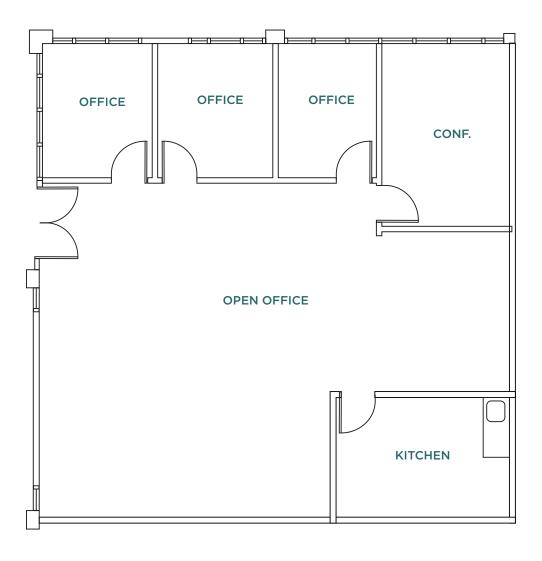

## 16795 Lark Avenue Second Floor: ±11,301 SF

- Full 2nd Floor Available
- Open Office Area
- 16 Offices
- 3 Large Conference Rooms
- 3 Kitchens
- Storage/IT Server Room
- Available Now