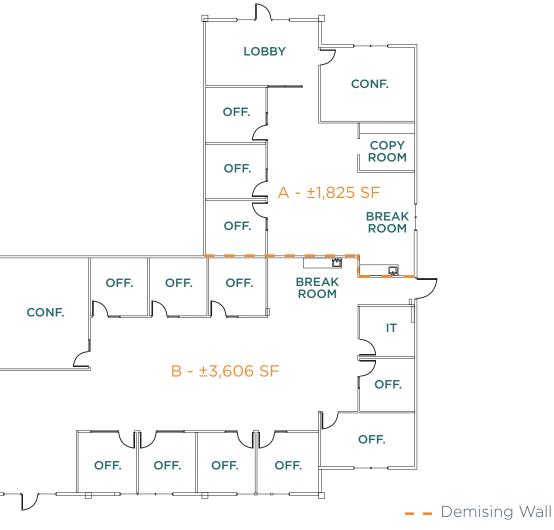

#### 985 University Avenue Suite 8 A&B: ±5,431 SF\*

#### \*Can be demised to ±1,825 SF & ±3,606 SF

- Lobby & Reception Area
- Break Room
- 12 Offices
- 2 Conference Rooms
- Expansive Open Office Area
- Copy Room
- Server/IT Room
- Available Now