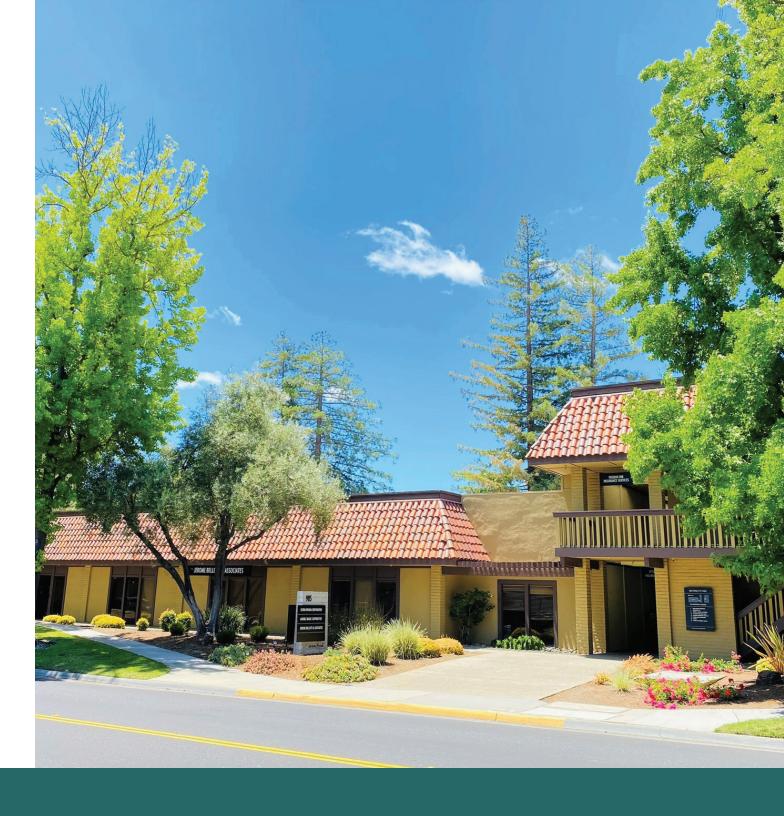

# UNIVERSITY PARK

LOS GATOS, CA

±1,257 SF - ±11,301 SF AVAILABLE FOR LEASE

#### Highlights

- Premier West Valley Location
- Professional Office Park
- Medical, Lab & Biotech Possible
- Expansion Opportunities
- On-Site Deli
- Showers On-Site

- Upgraded Landscaping
- Prominent Project Signage
- 4.2/1,000 Parking
- Steps to Los Gatos Creek Trail
- Adjacent to Bay Club
- Easy Access to Highways 9, 17 & 85

#### Expand. Relocate. All within a 1/2 Mile.