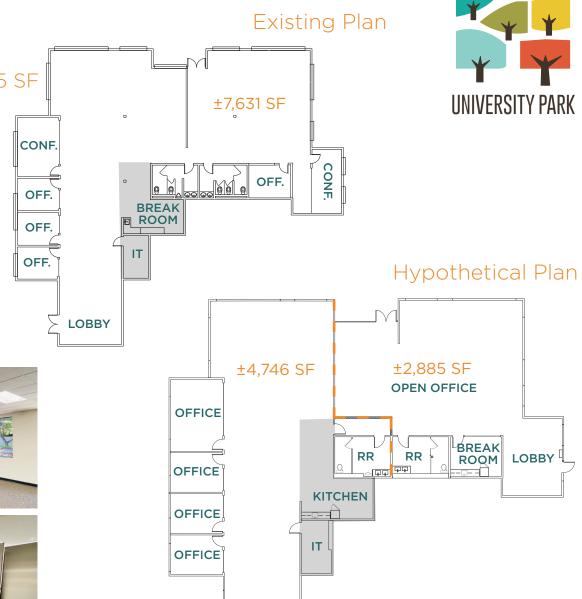

## 983 University Avenue

Suite C-100: ±7,631 SF\*

\*Can be demised to ±4,746 SF & ±2,885 SF

- Lobby & Reception Area
- Restrooms
- Break Room
- 4 Private Offices
- 2 Conference Rooms
- Expansive Open Office Area
- Server/IT & Storage Room
- Excellent Glass Line
- Outdoor Patio & BBQ Area
- Available Now

VCT/Tile

Demising Wall