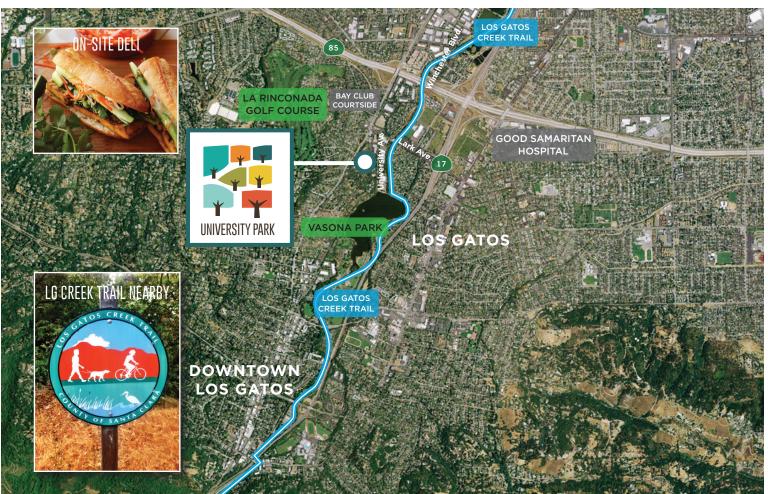

#### Location Map

6 MINUTE DRIVE TO DOWNTOWN LOS GATOS 5 MINUTE DRIVE TO HIGHWAY 17 DIRECT ACCESS TO THE LOS GATOS CREEK TRAIL