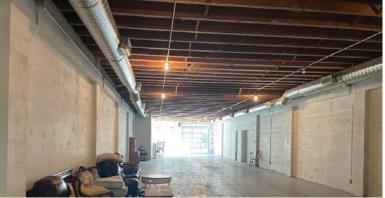

#### **RETAIL IMPROVEMENTS/FEATURES**

- Two washrooms
- · Large glass storefront including a roll-up door
- Exposed beams
- · Concrete flooring

## OFFICE IMPROVEMENTS/FEATURES

- Separate entrance
- Two private washrooms with end of trip facilities
- · Open area
- Exposed beams
- Ample natural light provided through large windows and skylights