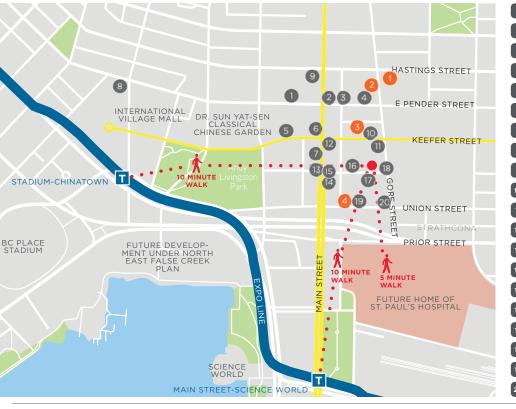

#### **ZONING**

HA-1A (Chinatown Historic Area)

- 1 Livestock Chinatown
- 2 TD Bank
- 3 Propaganda Coffee
- 4 Kissa Tanto
- 5 Keefer Bar
- 6 Virtuous Pie
- 7 Bank of Montreal
- 8 Tim Hortons
- 9 Vancity
- 10 Maxim's Bakery
- 11 Oyster Express
- 12 HSBC
- 13 Dalina
- 14 London Pub
- 15 Matchstick Coffee
- 16 The Ramen Butcher
- Phnom Penh Restaurant
- 18 Union Street Cycle
- 19 The Union
- Hunnybee Bruncheonette

# **LEGEND**

building

units

Upcoming Developments

239 Keefer Street - 25 units 275 E Pender Street -

6-storey Health Care Office

320 E Hastings Street - 105

728-796 Main Street - 94

Area Tenants