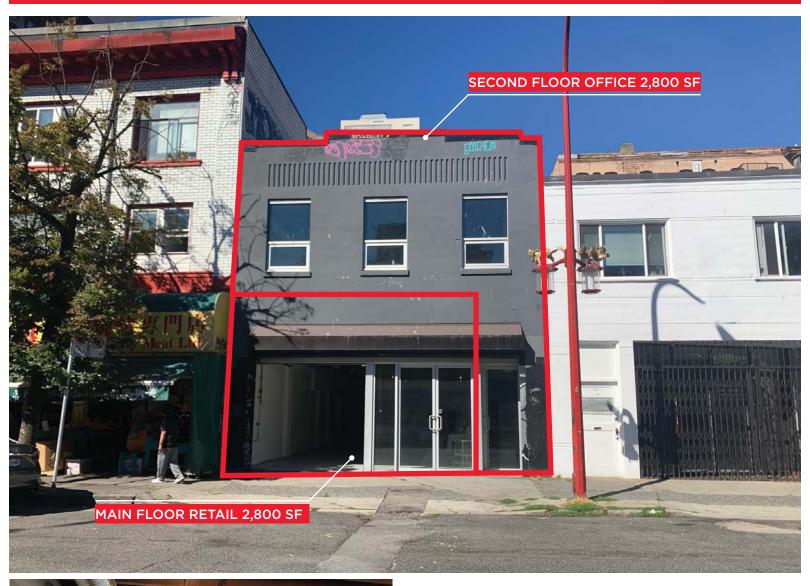

### THE OPPORTUNITY

To lease up to 5,600 sf in the heart of Chinatown. This two-level property features 25' of frontage along East Georgia Street, exterior signage opportunities, prominent exposure, high foot traffic, and abundant street parking in the immediate area.

#### **AVAILABILITIES**

MAIN FLOOR RETAIL 2,800 sf SECOND FLOOR OFFICE 2,800 sf TOTAL PROPERTY SIZE 5.600 sf