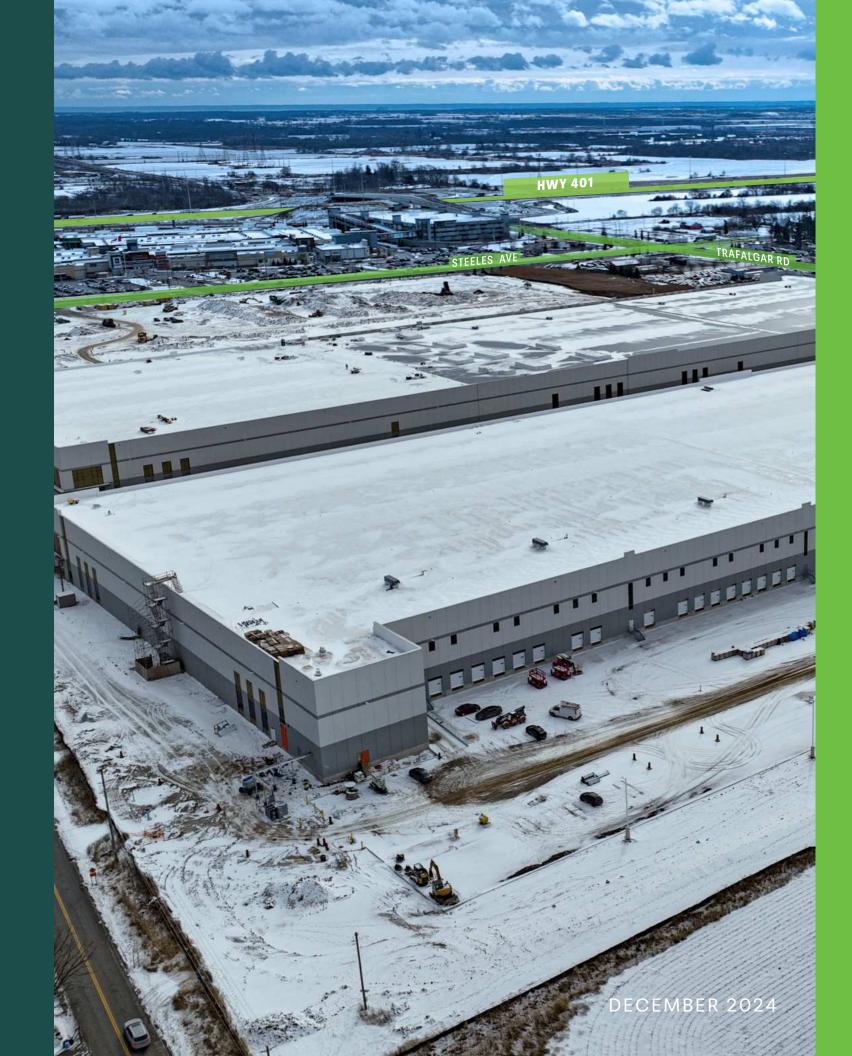

THE GATEWAY TO THE GTA

# THE GTA'S PREMIER LOGISTICS HUB

Setting the standard for industrial facilities in the GTA, Prologis Halton Hills Gateway combines ±1,300,000 square feet of modern distribution space, turnkey solutions, and exceptional access to Highway 401 to drive your business forward.

PROLOGIS HALTON HILLS GATEWAY