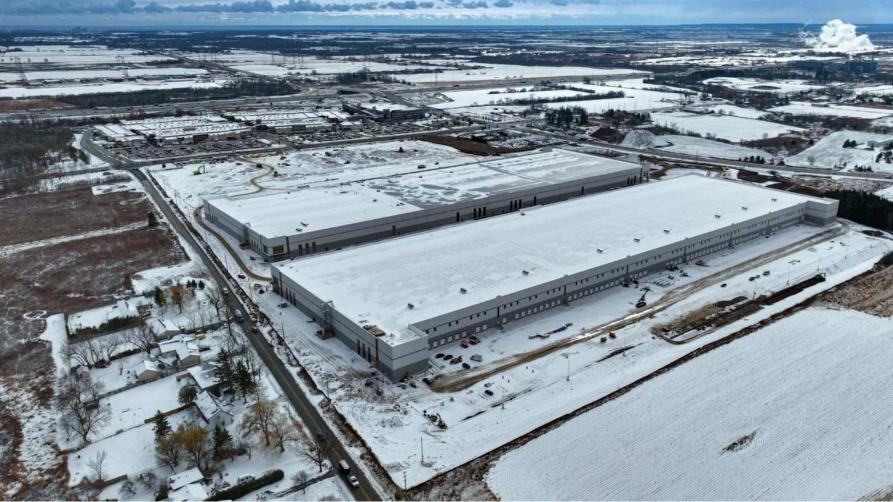

# THE GTA'S PREMIER LOGISTICS HUB

Setting the standard for industrial facilities in the GTA, Prologis Halton Hills Gateway combines ±1,300,000 square feet of modern distribution space, turnkey solutions, and exceptional access to Highway 401 to drive your business forward.

# BUILT FOR PEAK EFFICIENCY

±1,300,000 SF 3 Building Park

LED Lighting

260 Trailer Parking Spaces

688 Car Parking Spaces

Power

4,000 Amps per building

ESFR Sprinklers