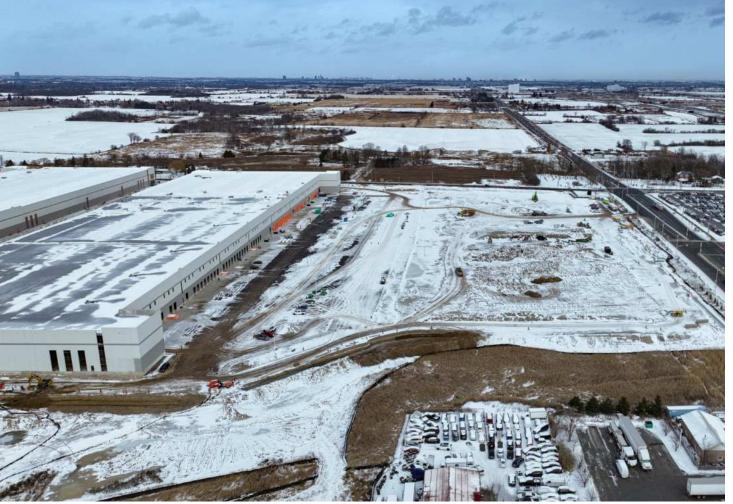

# THE GTA'S PREMIER LOGISTICS HUB

Setting the standard for industrial facilities in the GTA, Prologis Halton Hills Gateway combines ±1,300,000 square feet of modern distribution space, turnkey solutions, and exceptional access to Highway 401 to drive your business forward.

# BUILT FOR PEAK EFFICIENCY

±1,300,000 SF 3 Building Park

LED Lighting

260 Trailer Parking Spaces

688 Car Parking Spaces

Power

4,000 Amps per building

ESFR Sprinklers