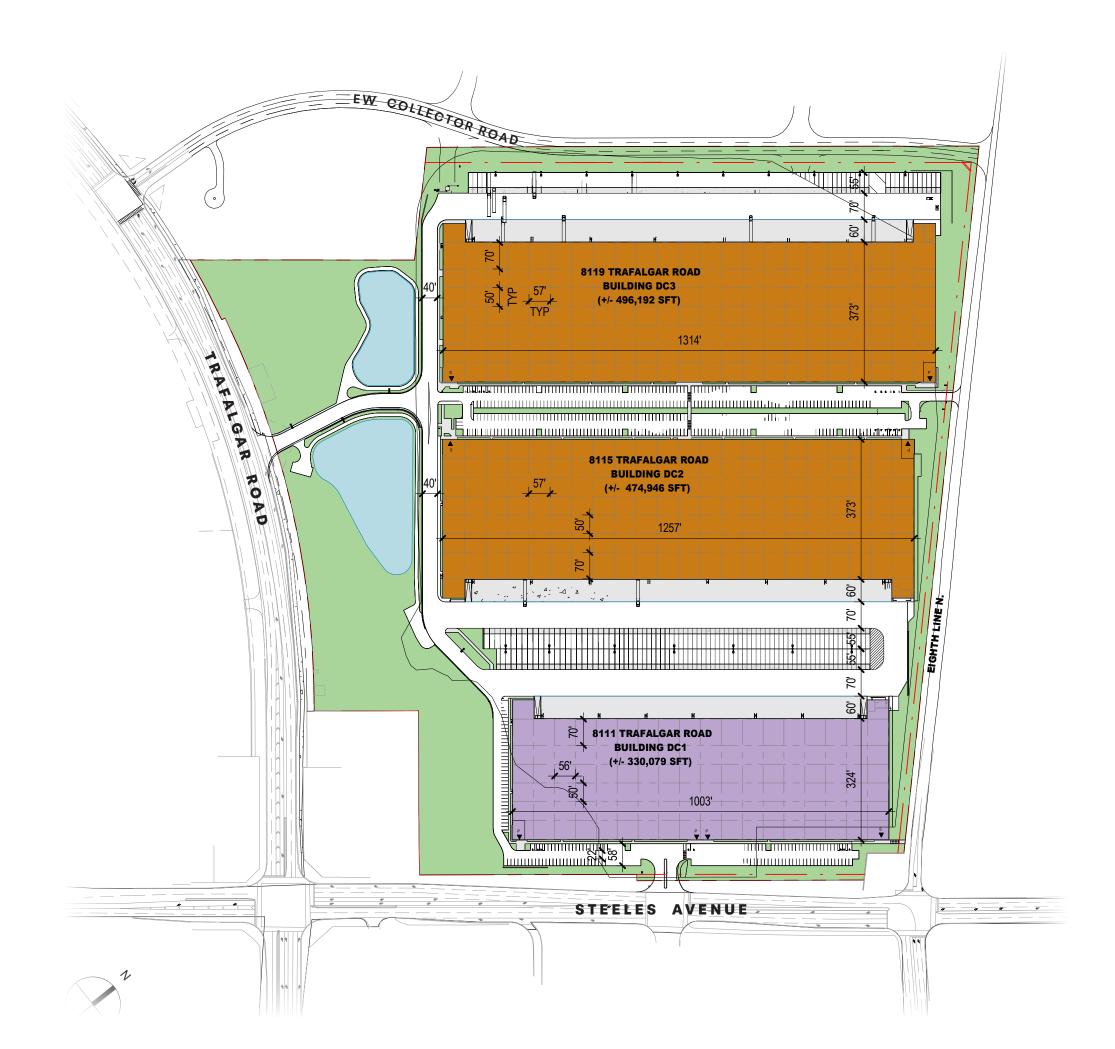

# **SITE PLAN** & DETAILS

# SITE DETAILS

| Site Area          | 73.29 Acres   |  |  |
|--------------------|---------------|--|--|
| Building Footprint | ±1,301,214 SF |  |  |

# BUILDING 1 | 8111 Trafalgar Rd.

| Total Area      | 330,079 SF |
|-----------------|------------|
| Clear Height    | 42'        |
| Dock Doors      | 49         |
| Drive In Doors  | 2          |
| Trailer Parking | 80         |
| Car Parking     | 207        |
| Typical Bay     | 50' x 57'  |

# BUILDING 2 | 8115 Trafalgar Rd.

| Total Area      | 474,946 SF |
|-----------------|------------|
| Clear Height    | 42'        |
| Dock Doors      | 62         |
| Drive In Doors  | 2          |
| Trailer Parking | 80         |
| Car Parking     | 242        |
| Typical Bay     | 50' x 57'  |

# BUILDING 3 | 8119 Trafalgar Rd.

| Total Area      | 496,192 SF |
|-----------------|------------|
| Clear Height    | 42'        |
| Dock Doors      | 64         |
| Drive In Doors  | 2          |
| Trailer Parking | 100        |
| Car Parking     | 239        |
| Typical Bay     | 50' x 57'  |

ENTRANCE PLANNED BUILDING UNDER CONSTRUCTION