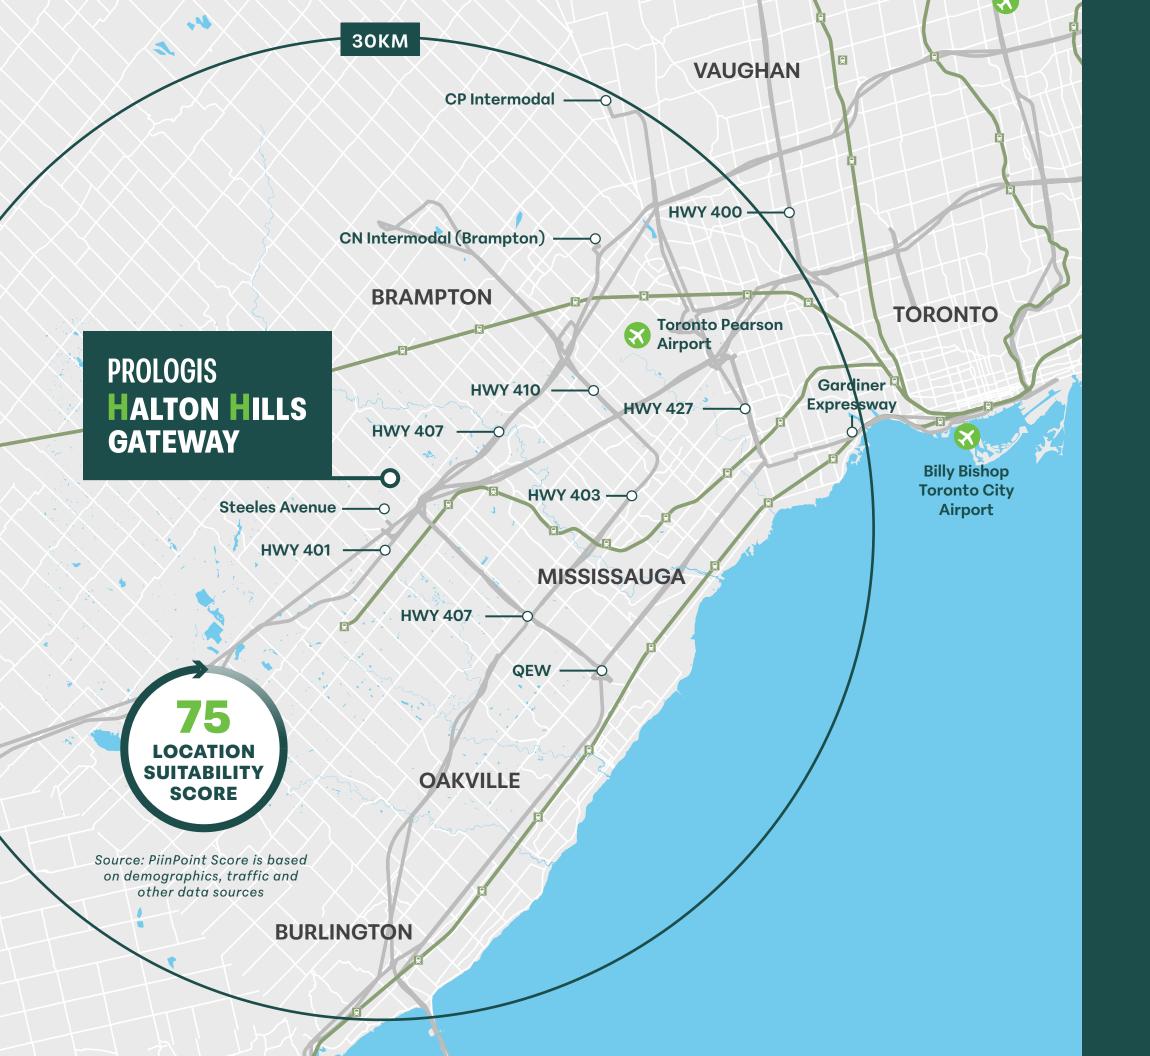

# CONNECT FASTER. THINK BIGGER.

Located along Highway
401 in Halton Hills, Prologis
Halton Hills Gateway offers
quick access to key urban
centers, highways, and
railways, ensuring seamless
connectivity to the region's
skilled workforce, critical
distribution networks and
major consumer markets
across the GTA and beyond.

# DRIVE TIMES & DISTANCES

| DESTINATION                       | DISTANCE       |  |  |
|-----------------------------------|----------------|--|--|
| HWY 401                           | 1 min   0.5 KM |  |  |
| HWY 407                           | 13 min   14 KM |  |  |
| HWY 403                           | 14 min   15 KM |  |  |
| HWY 410                           | 17 min   21 KM |  |  |
| HWY 427                           | 20 min   25 KM |  |  |
| QEW                               | 19 min   22 KM |  |  |
| CN Intermodal (Brampton)          | 20 min   25 KM |  |  |
| Toronto Pearson Airport           | 20 min   27 KM |  |  |
| Gardiner Expressway               | 25 min   33 KM |  |  |
| CP Intermodal                     | 30 min   36 KM |  |  |
| Billy Bishop Toronto CIty Airport | 40 min   47 KM |  |  |
| Downtown Toronto                  | 44 min   49 KM |  |  |