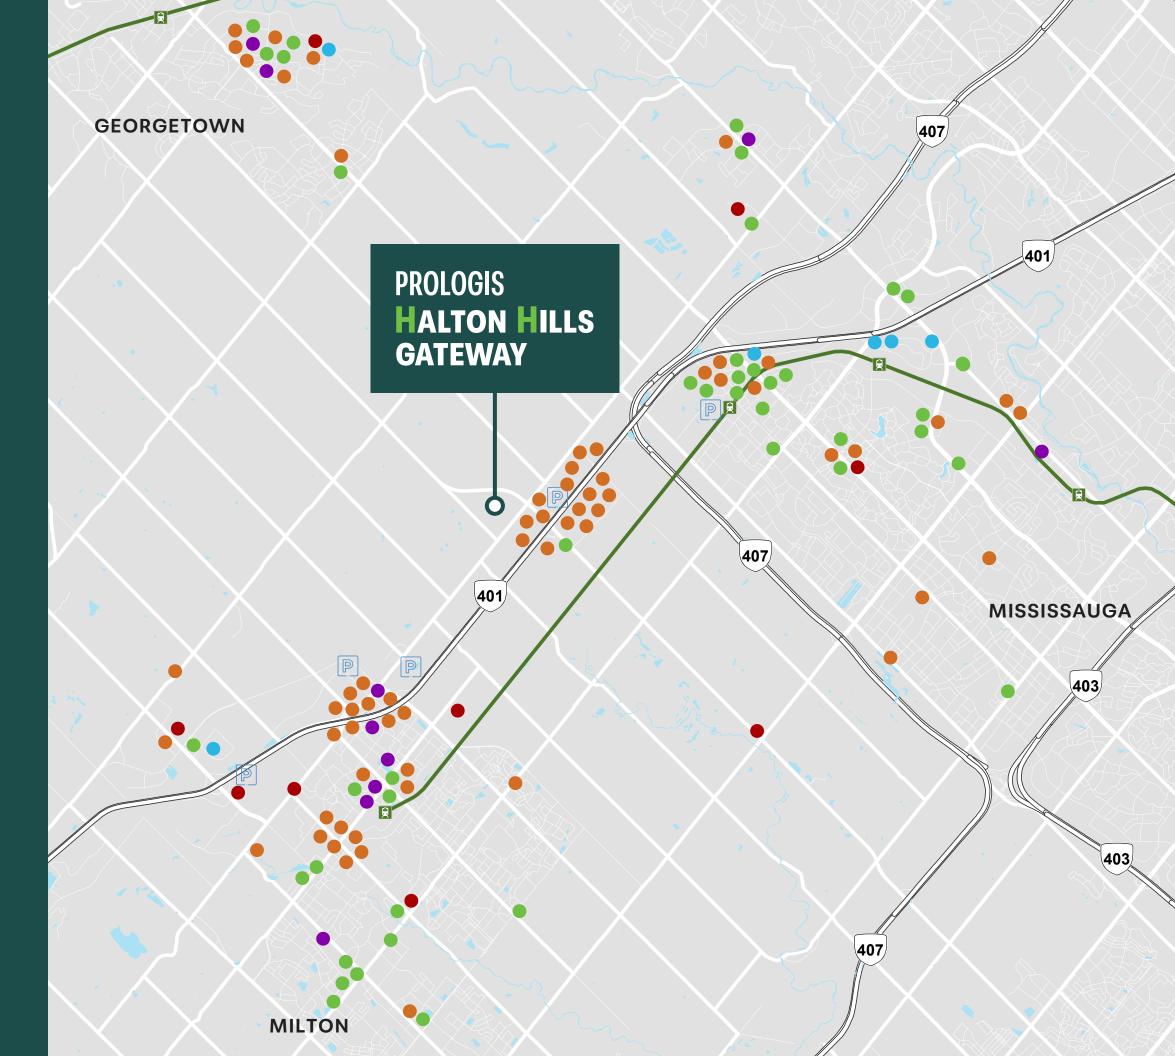

# NEARBY **AMENITIES**

- 46 RESTAURANTS
- 10 FITNESS
- 66 SHOPPING
- 6 HOTELS
- 10 GAS STATIONS