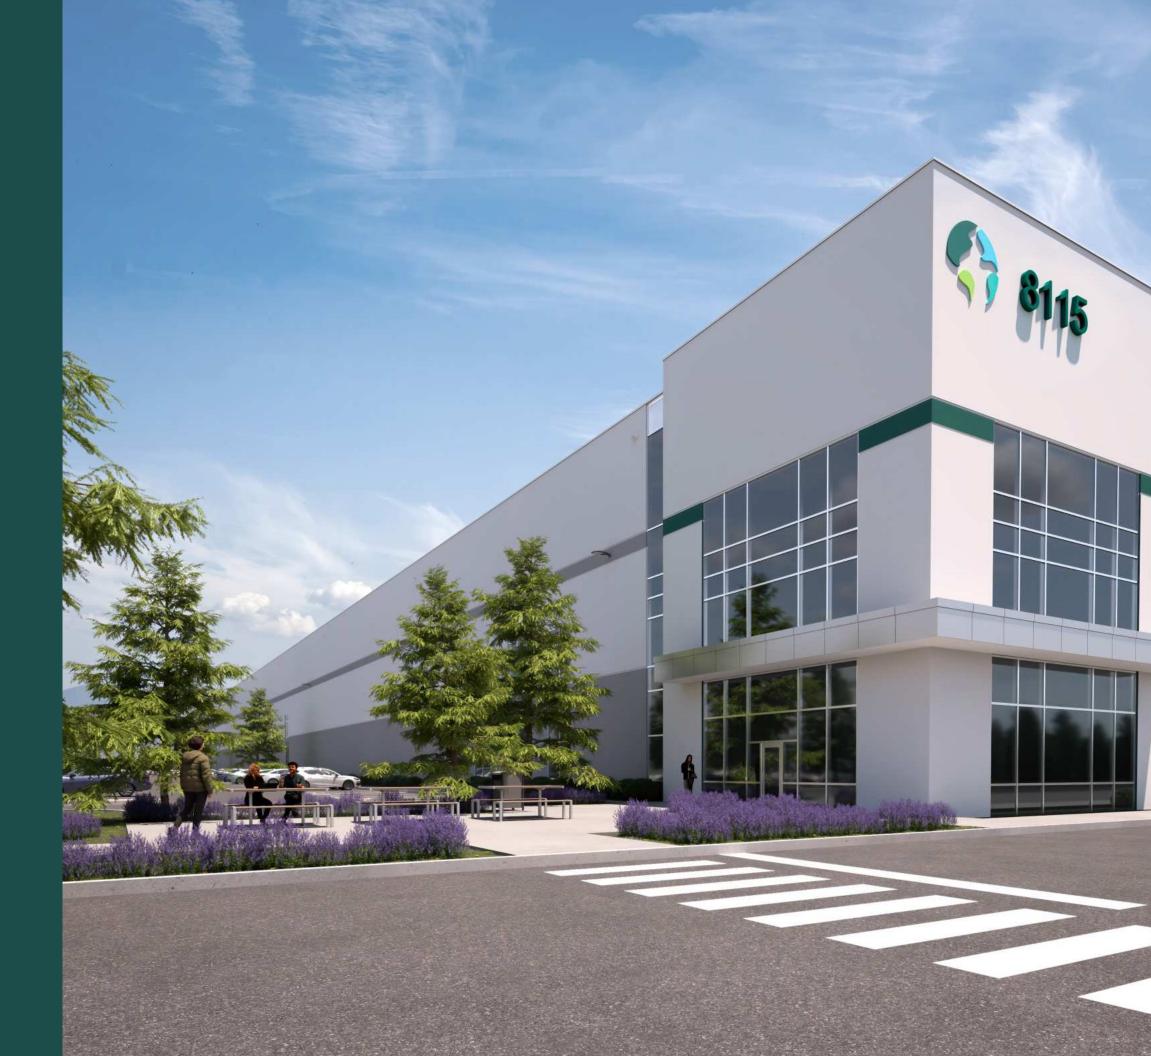

# BUILDING 2 | 8115 Trafalgar Rd.

| Total Area      | 474,946 SF |
|-----------------|------------|
| Clear Height    | 42'        |
| Dock Doors      | 62         |
| Drive In Doors  | 2          |
| Trailer Parking | 80         |
| Car Parking     | 242        |
| Typical Bay     | 50' x 57'  |