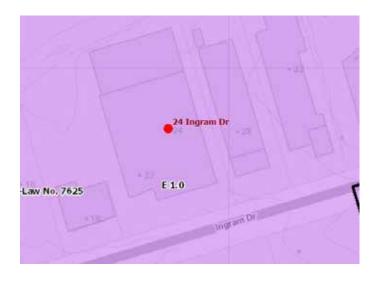

## **ZONING: E 1.0**

- Permitted Use:
- Ambulance Depot
- · Animal Shelter
- Artist Studio
- Automated Banking Machine
- Bindery
- Building Supply Yards
- Carpenter's Shop
- Cold Storage
- Contractor's Establishment
- Custom Workshop
- Dry Cleaning or Laundry Plant
- Financial Institution
- Fire Hall
- Industrial Sales and Service Use
- Kennel
- Laboratory
  - All Manufacturing Uses except:
  - 1) Abattoir, Slaughterhouse or Rendering of Animals Factory;
  - 2) Ammunition, Firearms or Fireworks Factory;
  - 3) Asphalt Plant;
  - 4) Cement Plant, or Concrete Batching Plant;
  - 5) Crude Petroleum Oil or Coal Refinery;
  - 6) Explosives Factory;
  - 7) Industrial Gas Manufacturing;
  - 8) Large Scale Smelting or Foundry Operations for the Primary Processing of Metals;
  - 9) Pesticide or Fertilizer Manufacturing;
  - 10) Petrochemical Manufacturing;
  - 11) Primary Processing of Gypsum;
  - 12) Primary Processing of Limestone;
  - 13) Primary Processing of Oil-based Paints, Oil-based Coatings or Adhesives:
  - 14) Pulp Mill, using pulpwood or other vegetable fibres;
  - 15) Resin, Natural or Synthetic Rubber Manufacturing;
- 16) Tannery
- Office
- Park
- Performing Arts Studio
- Pet Services
- Police Station
- Printing Establishment
- Production Studio
- Public Works Yard
- Service Shop
- Software Development and Processing
- Warehouse
- Wholesaling Use