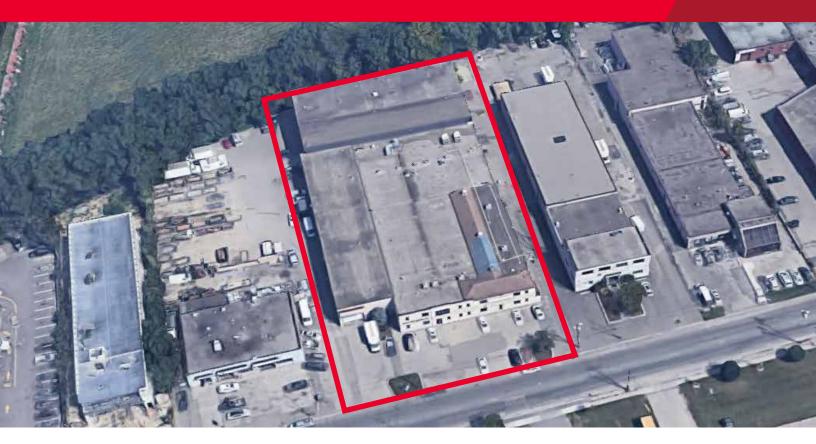

## **FOR LEASE** 24 INGRAM DRIVE NORTH YORK, ON

## INDUSTRIAL UNITS AVAILABLE

| SIZE           | 5,005 sf           |
|----------------|--------------------|
| CEILING HEIGHT | 18' 4"             |
| SHIPPING       | 1 truck level door |
| ZONING         | E 1.0              |
| RENTAL RATE    | \$19.00 psf        |
| TMI            | \$5.50 psf         |
| OCCUPANCY      | Immediate          |

## **Property Highlights**

- · Clean and well maintained building
- Great location, easy access to major Highways
- · Steps to public transit

Goran Brelih, B.Sc.Eng., SIOR\* **Executive Vice President** 416.458.4264 goran.brelih@cushwake.com