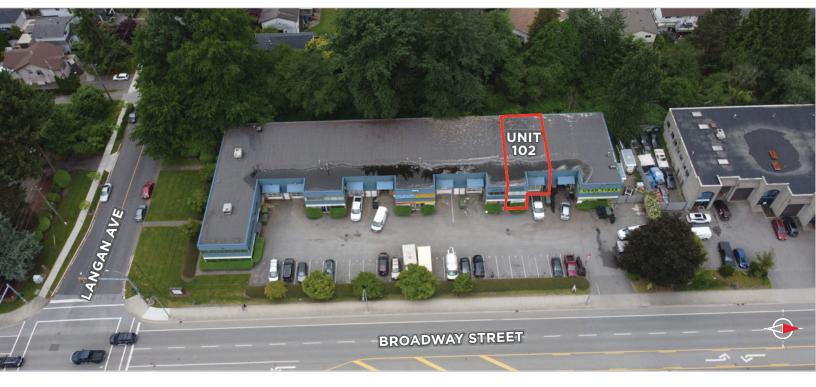

#### LOCATION

The building is located on the northwest corner of Langan Avenue and Broadway Street within the Mary Hill industrial area. Easy access is granted to the TransCanada Highway via the Mary Hill ByPass to the west, as well as points north and east via the Coast Meridian Overpass and Lougheed Highway.

#### **PROPERTY FEATURES**

- Small front office and mezzanine
- Broadway Street exposure
- Approximately 17' 9" ceiling in warehouse
- 10' x 14' front grade loading door (new door to be installed)
- 3-phase electrical service
- Handicap-accessible 2-pc washroom
- Fluorescent lighting
- Forced-air gas warehouse heating
- · Baseboard heating in office
- Ample parking provided