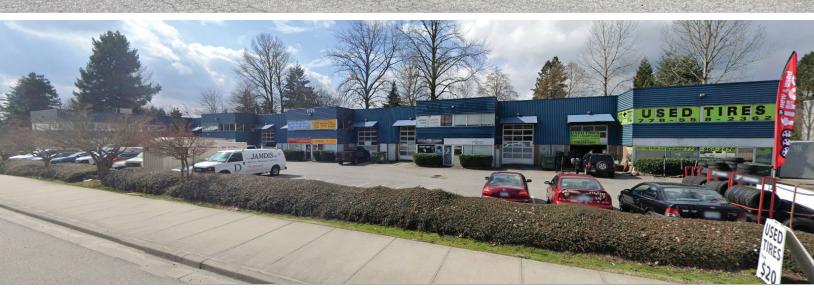

#### LOCATION

The building is located on the northwest corner of Langan Avenue and Broadway Street within the Mary Hill industrial area. Easy access is granted to the TransCanada Highway via the Mary Hill ByPass to the west, as well as points north and east via the Coast Meridian Overpass and Lougheed Highway.

#### **PROPERTY FEATURES**

- Small front office and mezzanine
- Broadway Street exposure
- Approximately 17' 9" ceiling in warehouse
- 10' x 14' front grade loading door (new door to be installed)
- 3-phase electrical service
- Handicap-accessible 2-pc washroom
- Fluorescent lighting
- Forced-air gas warehouse heating
- · Baseboard heating in office
- Ample parking provided