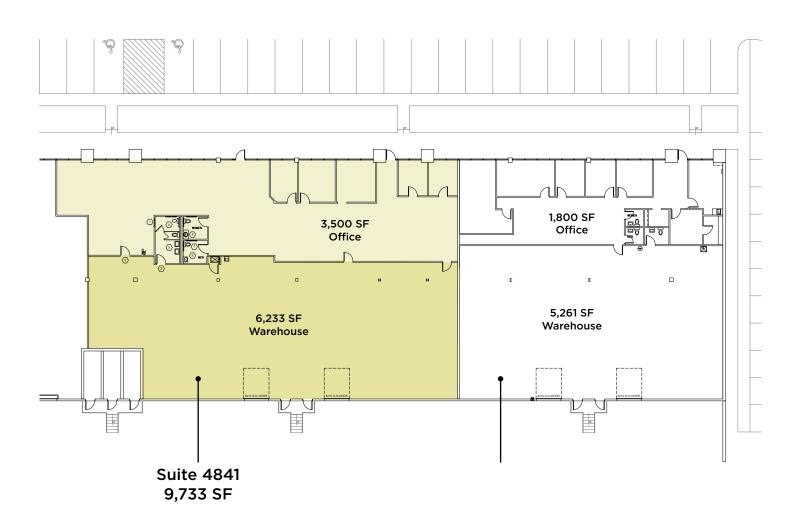

45202 P: +1513 421 4884 cushmanwakefield.com

### FOR LEASE TRI COUNTY BUSINESS CENTER

SR 747 & CRESCENTVILLE RD., WEST CHESTER TWP, OH 45069



#### BUILDING SPECIFICATIONS

### FOR LEASE: \$8.95/SF NNN OP. EX. \$2.45

| Suite # | Available SF | Office SF | Warehouse SF | Doors        | Rate       |
|---------|--------------|-----------|--------------|--------------|------------|
| 4828    | 1,595 SF     |           |              | (1) Drive-In | \$8.95/psf |
| 4841    | 9,733 SF     | 3,500 SF  | 6,233 SF     | (2) Docks    | \$8.95/psf |



# TRI COUNTY BUSINESS CENTER

SR 747 & CRESCENTVILLE RD., WEST CHESTER TWP, OH 45069



### FLOOR PLAN - SUITE 4828



### FOR LEASE TRI COUNTY BUSINESS CENTER

SR 747 & CRESCENTVILLE RD., WEST CHESTER TWP, OH 45069



### FLOOR PLAN - SUITE 4841



### FOR LEASE TRI COUNTY BUSINESS CENTER

SR 747 & CRESCENTVILLE RD., WEST CHESTER TWP, OH 45069



#### SITE PLAN



## TRI COUNTY BUSINESS CENTER

SR 747 & CRESCENTVILLE RD., WEST CHESTER TWP, OH 45069



#### **AERIAL LOCATION**



For more information, contact:

Ben McNab

Managing Director +1 513 763 3019 ben.mcnab@cushwake.com Tom McCormick

Managing Director +1 513 763 3025 tom.mccormick@cushwake.com 201 E. Fourth Street, Suite 1800 Cincinnati, OH 45202 P: +1513 421 4884 cushmanwakefield.com