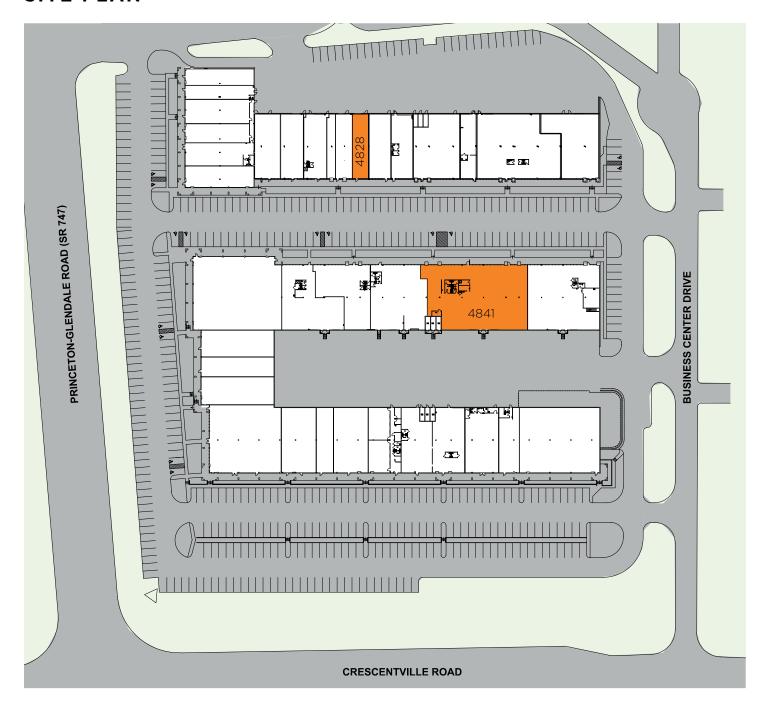

ST CHESTER TWP, OH 45069



#### BUILDING SPECIFICATIONS

### FOR LEASE: \$8.95/SF NNN OP. EX. \$2.45

| Suite # | Available SF | Office SF | Warehouse SF | Doors        | Rate       |
|---------|--------------|-----------|--------------|--------------|------------|
| 4828    | 1,595 SF     |           |              | (1) Drive-In | \$8.95/psf |
| 4841    | 9,733 SF     | 3,500 SF  | 6,233 SF     | (2) Docks    | \$8.95/psf |



# TRI COUNTY BUSINESS CENTER

SR 747 & CRESCENTVILLE RD., WEST CHESTER TWP, OH 45069



### FLOOR PLAN - SUITE 4828



### FOR LEASE TRI COUNTY BUSINESS CENTER

SR 747 & CRESCENTVILLE RD., WEST CHESTER TWP, OH 45069



### FLOOR PLAN - SUITE 4841



### FOR LEASE TRI COUNTY BUSINESS CENTER

SR 747 & CRESCENTVILLE RD., WEST CHESTER TWP, OH 45069



#### SITE PLAN



## TRI COUNTY BUSINESS CENTER

SR 747 & CRESCENTVILLE RD., WEST CHESTER TWP, OH 45069



#### **AERIAL LOCATION**



For more information, contact:

Ben McNab

Managing Director +1 513 763 3019 ben.mcnab@cushwake.com Tom McCormick

Managing Director +1 513 763 3025 tom.mccormick@cushwake.com 201 E. Fourth Street, Suite 1800 Cincinnati, OH 45202 P: +1513 421 4884 cushmanwakefield.com