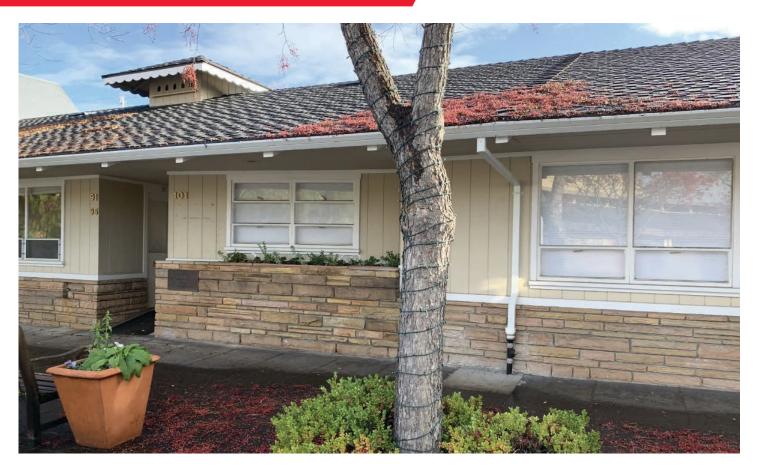

### FOR LEASE 95 - 101 Main Street Los Altos, California

## COVID-19 ERA READY OFFICE SPACE ±581 SF to ±630 SF Office Suites Property Highlights

- Separate Entrance / Dedicated Separate HVAC / Operable Windows
- First Floor Space with Good Light
- Walk to All Downtown Amenities
- Easy Access from 280 & Foothill Expwy
- Please Call to Tour