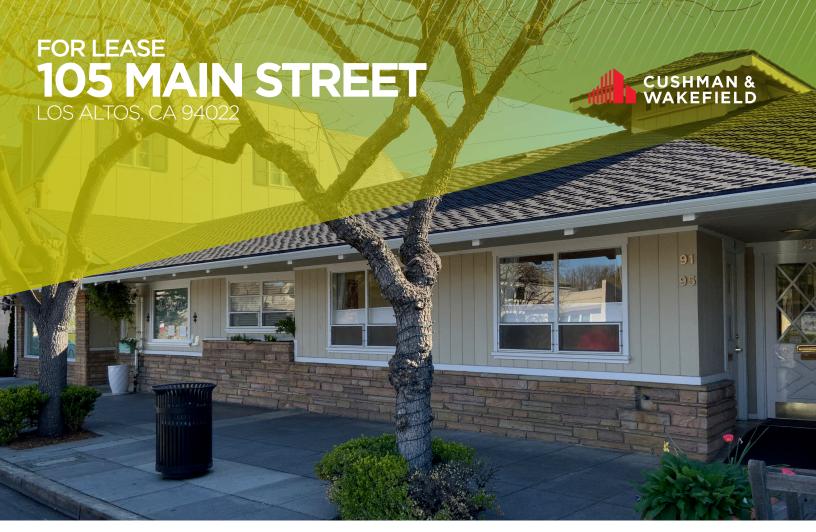

## FOR LEASE 105 MAIN STREET

±475 SF

## **PROPERTY FEATURES**

- ±475 SF
- Dedicated Separate HVAC / Operable
   Windows
- First Floor Space with Good Light
- Office or Retail Space
- Walk to All Downtown Amenities
- Easy Access from 280 & Foothill Expressway
- Please Call to Tour