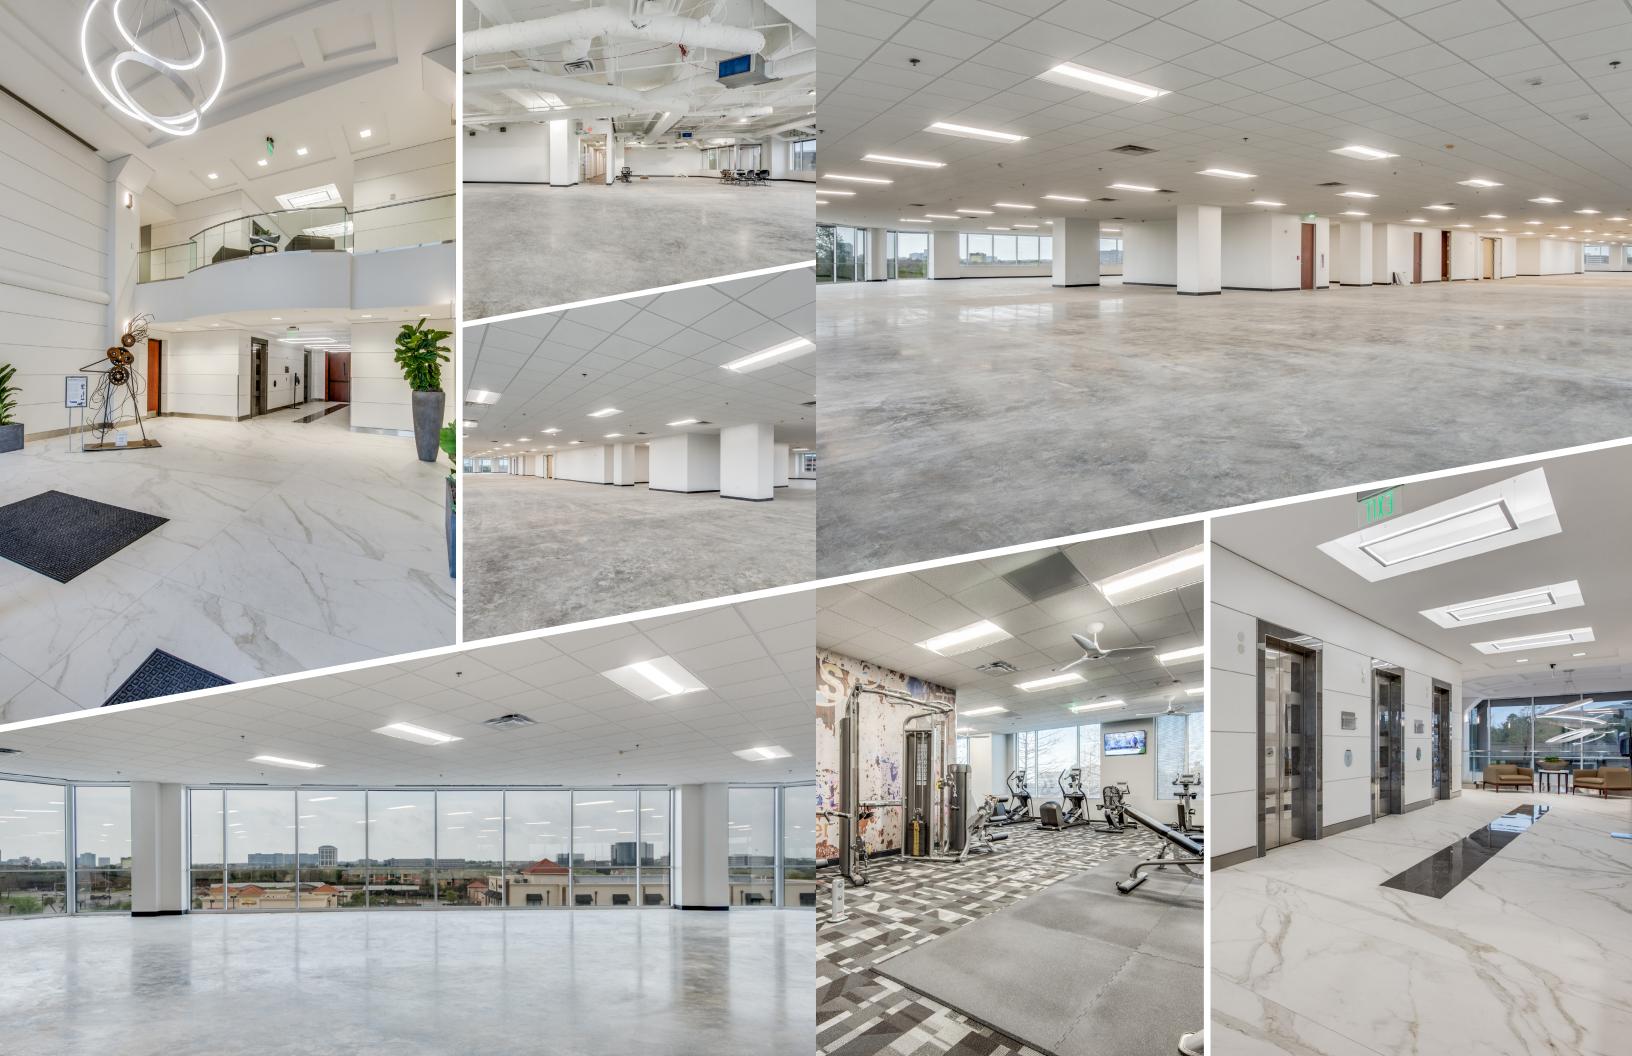

### On-Site Amenities

SubRoc Deli On-Site

Interior Executive Garage

Lobby & Conference Center (40

Person Capacity) Renovations

Recently Completed

- Property Management Services
- Detail Car Cleaning

Panoramic Views of Las Colinas Urban Center, Downtown Dallas and the Surrounding Area