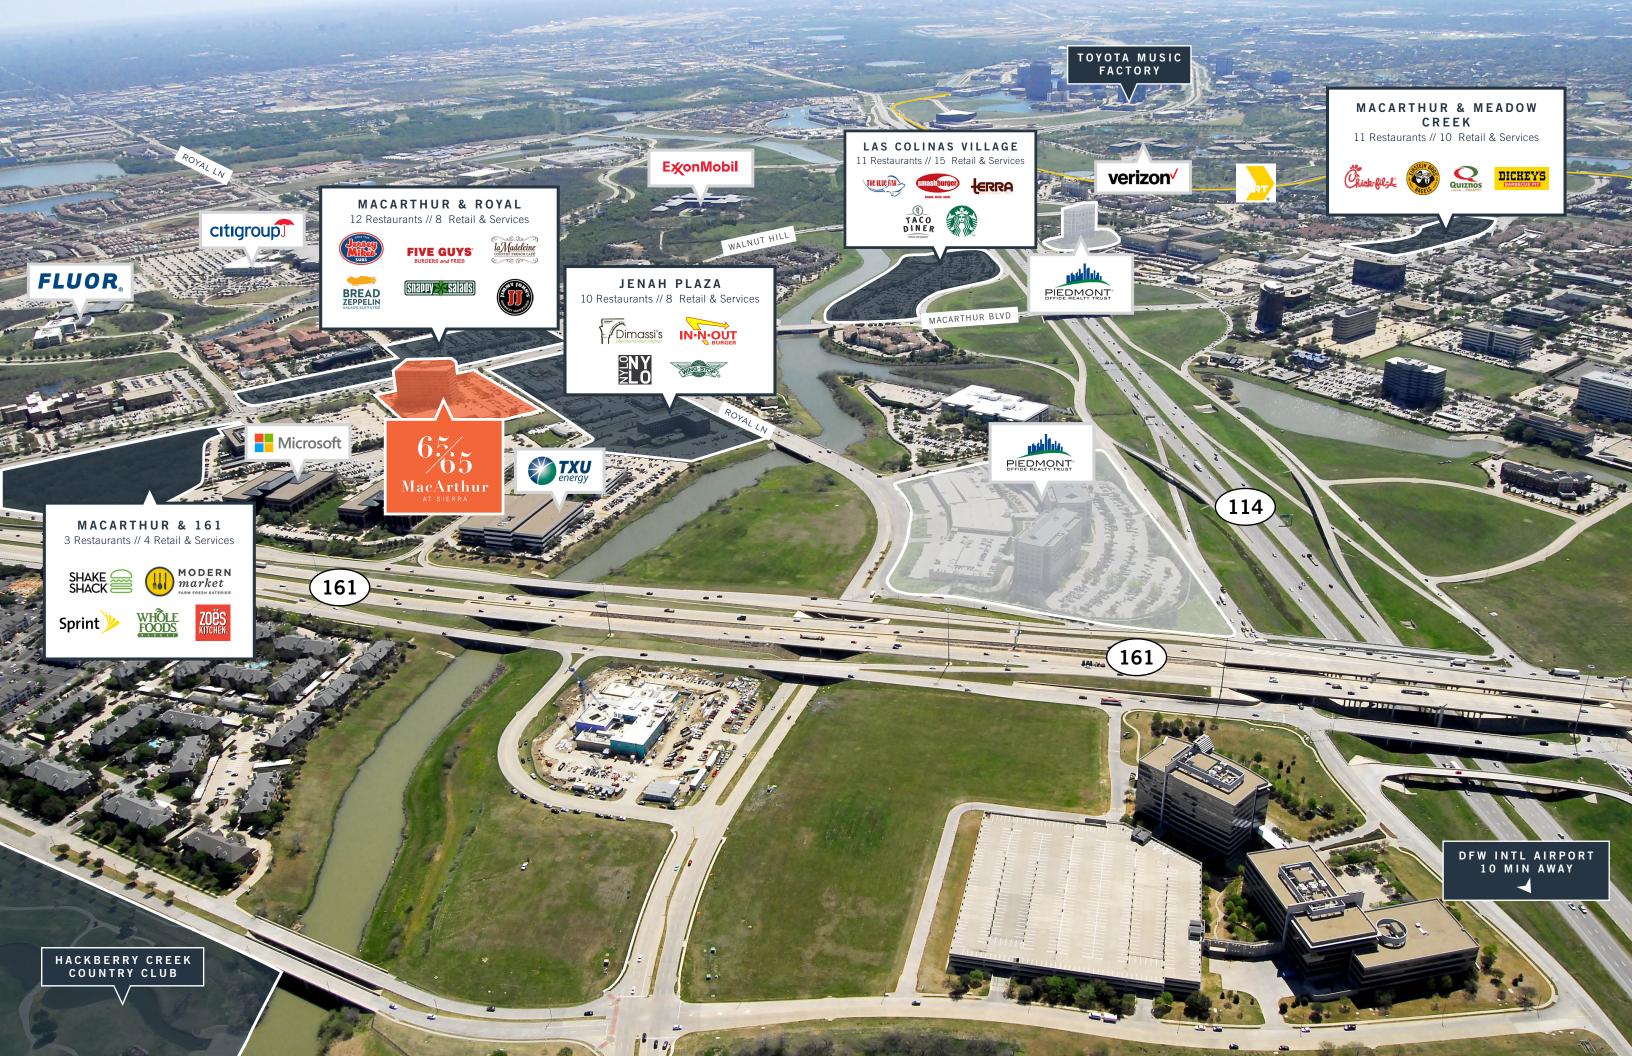

## Area Amenities

- Walkable Amenities
- Irving Convention Center
- DART Orange Line
- Over 100 Restaurants
- Over 20 Hotels
- Campion Trail: 10 Miles of Riverside Walking/Biking Trails
- Single-Family Homes to Tuscan-Inspired Villas, Lofts and Flats
- Accessibility to Multiple Major Highways
- 10-15 minutes to both DFW Airport & Love Field