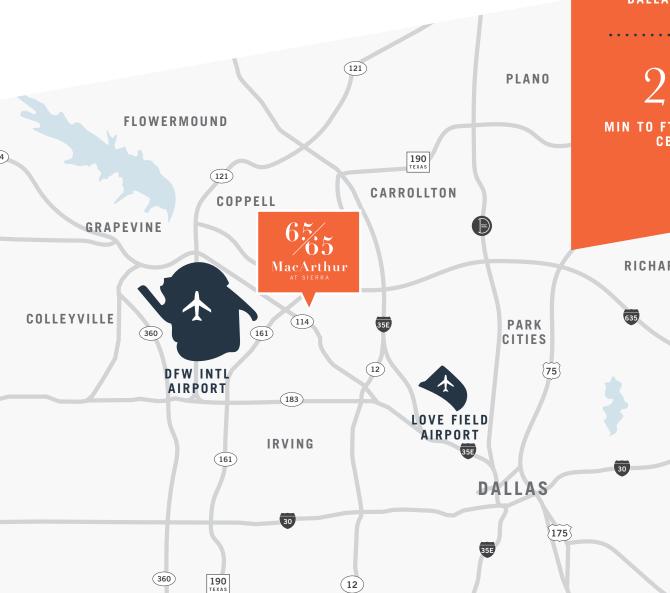

# MIN TO DFW INTL AIRPORT . . . . . . . . . . . . . . 0 MIN TO LOVE **FIELD AIRPORT** 20MIN TO Dallas CBD 28MIN TO FT. WORTH CBD

RICHARDSON