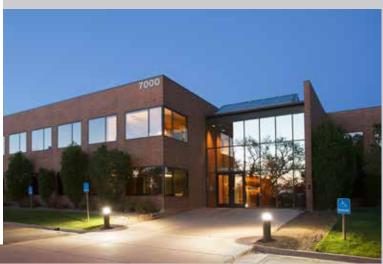

## IDEALLY LOCATED WITH GREAT I-25 ACCESS

EASY ACCESS FOR TENANTS TO THE DENVER METRO AREA

1980 YEAR OF CONSTRUCTION

**53,532 SF** 

**4.0:1,000 SF** 

## **OVERVIEW:**

- RECENT RENOVATED BUILDING
- LESS THAN A MILE FROM RTD LIGHT RAIL STATIONS
- LOCATED OFF YOSEMITE BETWEEN ARAPAHOE ROAD & DRY CREEK