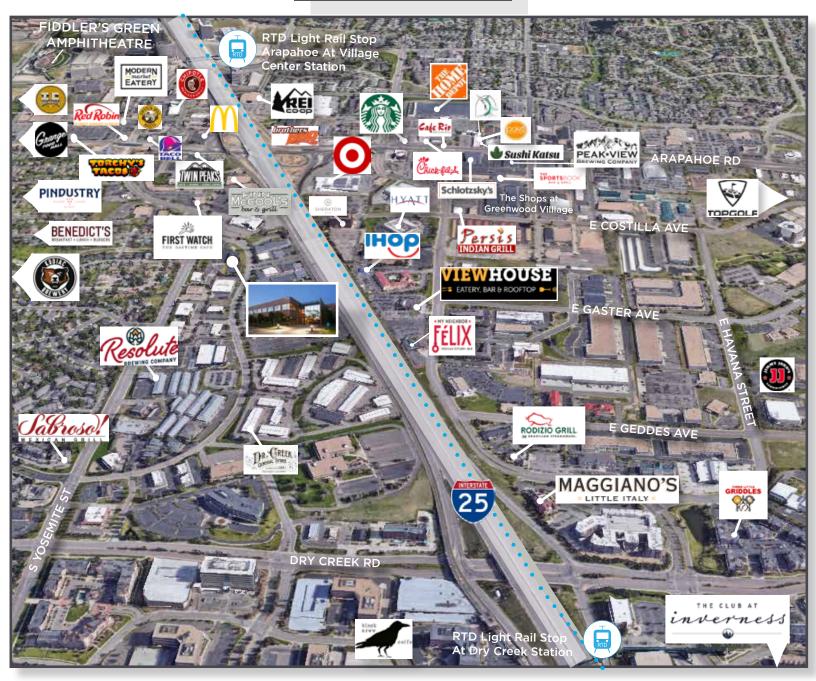

## **OVERVIEW:**

- RECENT RENOVATED BUILDING
- LESS THAN A MILE FROM RTD LIGHT RAIL STATIONS
- LOCATED OFF YOSEMITE BETWEEN ARAPAHOE ROAD & DRY CREEK