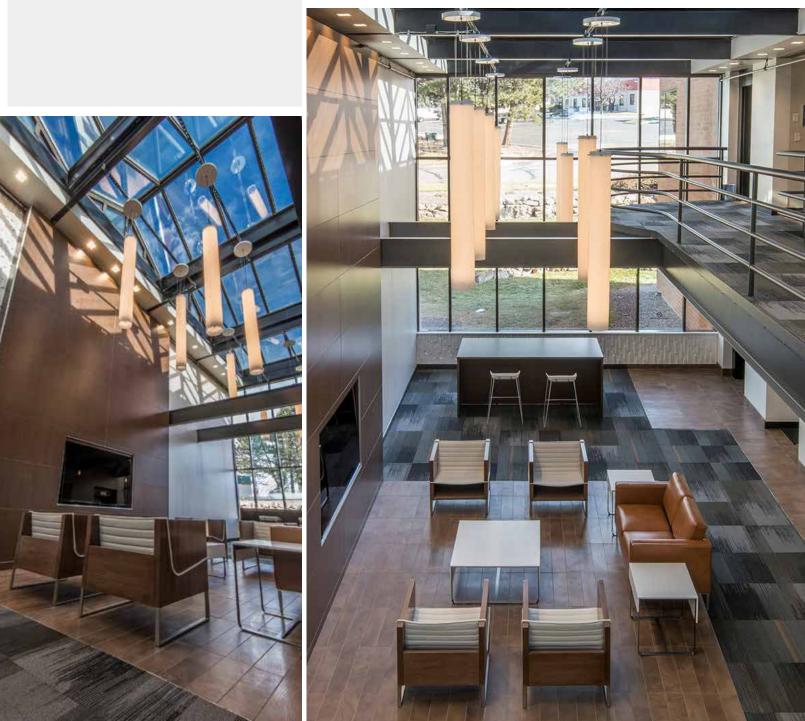

## **FEATURES:**

- CONFERENCE CENTER
- FITNESS CENTER
- ON-SITE STORAGE
- EXECUTIVE COVERED PARKING
- PROXIMITY TO RESTAURANTS & RETAIL

## **OVERVIEW:**

- RECENT RENOVATED BUILDING
- LESS THAN A MILE FROM RTD LIGHT RAIL STATIONS
- LOCATED OFF YOSEMITE BETWEEN ARAPAHOE ROAD & DRY CREEK