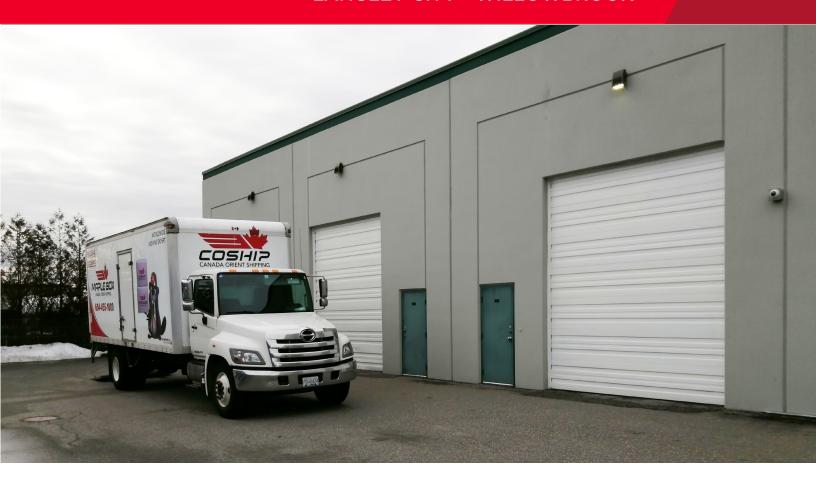

## **FEATURES**

- Quality tilt-up concrete construction
- Two 12' x 14' grade-level loading door
- 19' clear ceiling height, 3 phase power
- Gas-fired unit heater, handicap washroom
- · Fluorescent lighting, fully sprinklered
- Parking right outside the front door
- Just off Duncan Way