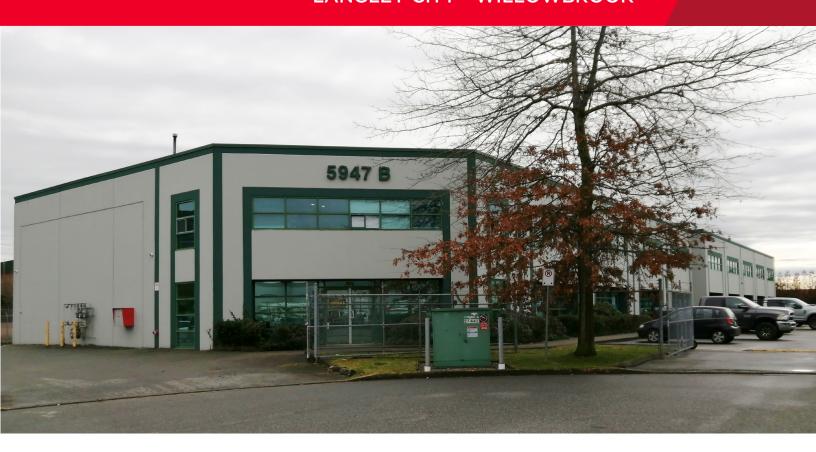

# **LOCATION**

5947 - 206A Street, also known as Langley City Business Park, is strategically located just south of Duncan Way in the Langley City area, and has established itself as one of the premier industrial areas in Langley City. This high-quality flex warehouse/office project offers easy access via Duncan Way to Fraser Highway, Langley Bypass, and Glover Road, which provide excellent links to all areas of the Lower Mainland, Tsawwassen Ferry Terminal, Deltaport Container Terminal, Fraser Valley, and the US Border.

# **AVAILABLE AREA**

Warehouse: 2,880 SF

This is shell warehouse space so you're not paying for office space you're not using.