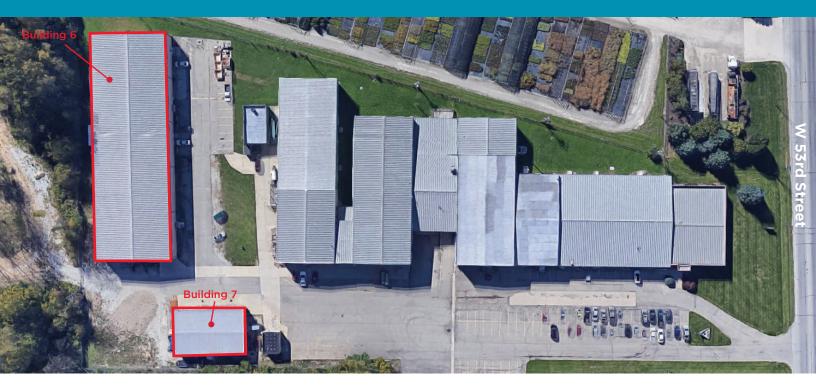

#### Building 6

- ±21,801 SF
- Office/restrooms
- Free-standing building
- Clear span
- Large drive-in door

### Building 7

- ±3,867 SF
- Freestanding storage/overflow space
- 100% warehouse
- 1 drive-in door
- Zoned I-2
- Lease Rate: \$4.50/SF gross

©2024 Cushman & Wakefield. All rights reserved. The information contained in this communication is strictly confidential. This information has been obtained from sources believed to be reliable but has not been verified. No warranty or representation, express or implied, is made as to the condition of the property (or properties) referenced herein or as to the accuracy or completeness of the information contained herein, and same is submitted subject to errors, omissions, change of price, rental or other conditions, withdrawal without notice, and to any special listing conditions imposed by the property owner(s). Any projections, opinions or estimates are subject to uncertainty and do not signify current or future property performance.