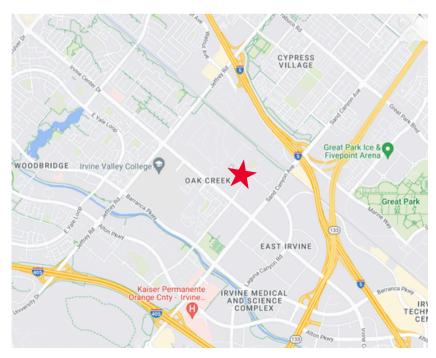

## PROJECT FEATURES

- Easy access to 5, 405 and 133 Freeways
- · Walking distance to Oak Creek Golf Club House Café
- Minutes away from Irvine Spectrum Center
- EV Charging Station
- Abundant free surface parking
- The Commons: WiFi-connected outdoor gathering space with shaded seating, games area and barbecue station