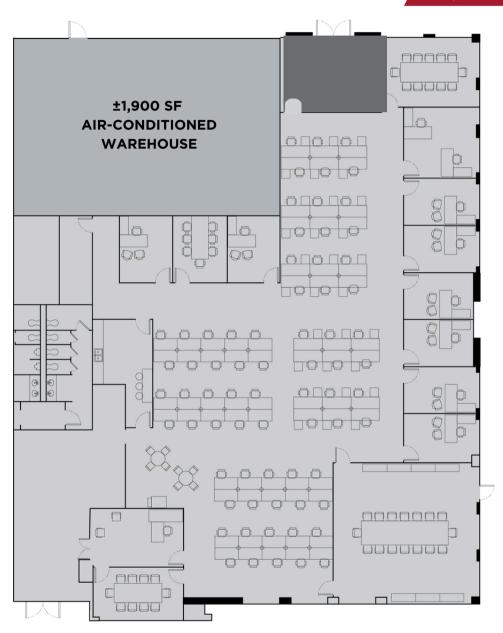

## FOR SUBLEASE- OAK CREEK BUSINESS CENTER 6430 Oak Canyon, Suite 150

IRVINE, CALIFORNIA 92618

**FLOOR PLAN** ±11,335 SF AVAILABLE

## FOR SUBLEASE- OAK CREEK BUSINESS CENTER 6430 Oak Canyon, Suite 150

IRVINE, CALIFORNIA 92618

FLOOR PLAN ±11,335 SF AVAILABLE