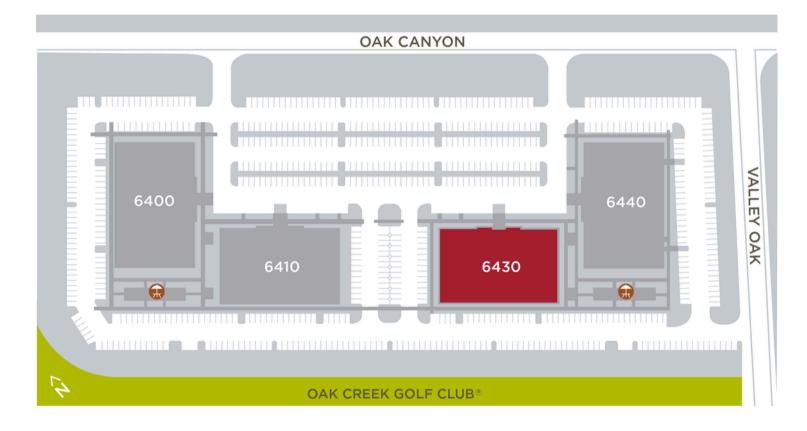

# FOR SUBLEASE- OAK CREEK BUSINESS CENTER 6430 Oak Canyon, Suite 150

## PROJECT FEATURES

- Easy access to 5, 405 and 133 Freeways
- · Walking distance to Oak Creek Golf Club House Café
- Minutes away from Irvine Spectrum Center
- EV Charging Station
- Abundant free surface parking
- The Commons: WiFi-connected outdoor gathering space with shaded seating, games area and barbecue station