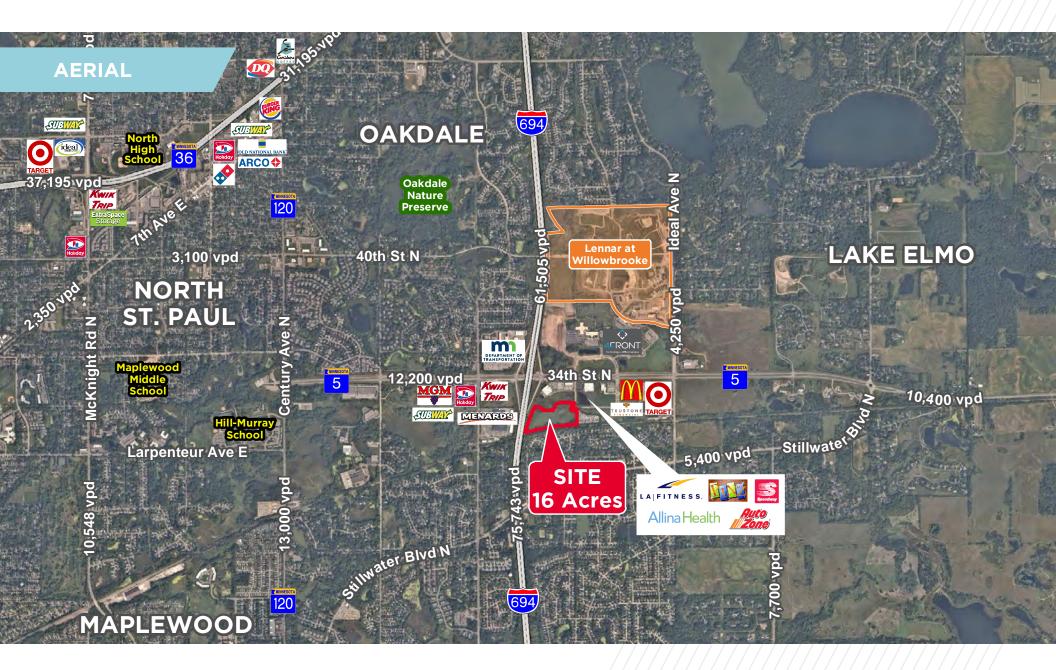

#### **Property Information**

The subject property falls within the heart of Oakdale's primary mixed-use district. Located in the Southeast quadrant of I-694 & Hwy 5 provides for ultimate visibility and access. The property contains 16 acres and can be divisible to fit user/developer requirements.

The mixed-use land designation allows for a wide variety of uses. The flexibility will ultimately allow the City to work with developers to form a Planned Unit Development (PUD), where commercial, residential, and office uses are allowed. City sewer and water are readily available making the site immediately available for development.