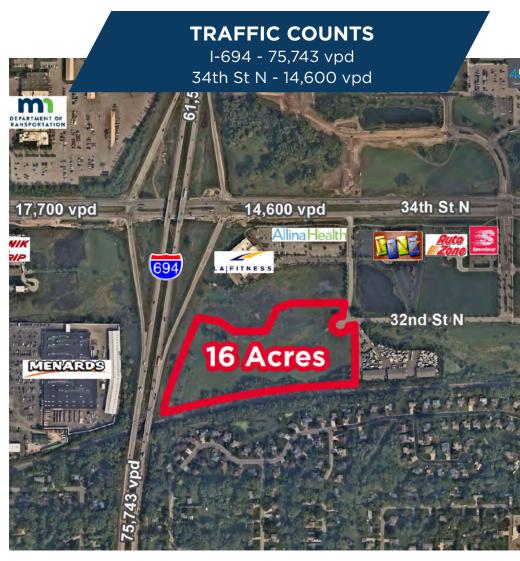

#### **Property Information**

The subject property falls within the heart of Oakdale's primary mixed-use district. Located in the Southeast quadrant of I-694 & Hwy 5 provides for ultimate visibility and access. The property contains 16 acres and can be divisible to fit user/developer requirements.