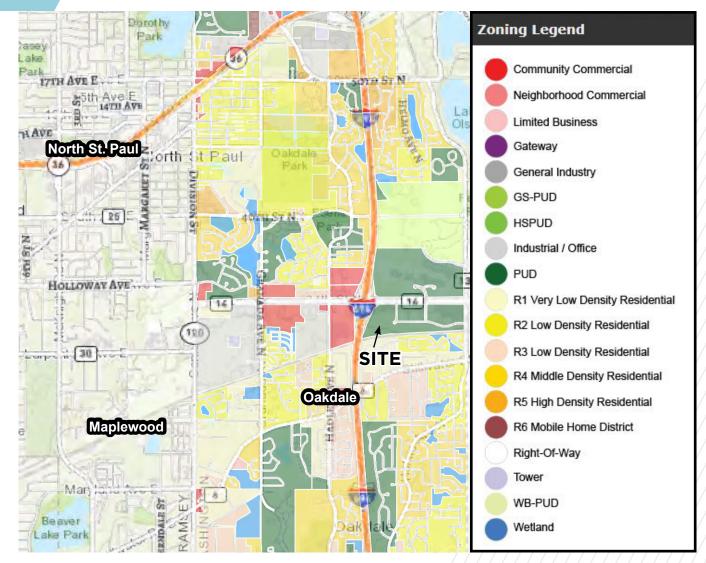

site immediately available for development.

| Parcel Size | 16.01 acres                            |
|-------------|----------------------------------------|
| PID #       | 17.029.21.34.0040<br>17.029.21.34.0041 |
| Total Tax   | \$73,622                               |



### Demographics (2023)

|                           | 1 Mile    | 3 Miles   | 5 Miles   |
|---------------------------|-----------|-----------|-----------|
| Population                | 6,188     | 62,377    | 185,352   |
| Households                | 2,292     | 23,736    | 68,996    |
| Average HH Income         | \$106,454 | \$106,104 | \$107,432 |
| <b>Daytime Population</b> | 1,592     | 29,092    | 82,174    |













### OAKDALE, MN 16 ACRES









SITE PLAN

## OAKDALE, MN 16 ACRES



#### ZONING MAP





#### FOR MORE INFORMATION, CONTACT:

Jon Rausch Executive Director +1 952 893 8251 jon.rausch@cushwake.com

visit us at: landmnwi.com

Luke Appert Executive Director +1 952 893 8238 luke.appert@cushwake.com Ben Drew Senior Associate +1 952 837 8553 ben.drew@cushwake.com

©2023 Cushman & Wakefield. All rights reserved. The material in this presentation has been prepared solely for information purposes, and is strictly confidential. Any disclosure, use, copying or circulation of this presentation (or the information contained within it) is strictly prohibited, unless you have obtained Cushman & Wakefield's prior written consent. The views expressed in this presentation are the views of the author and do not necessarily reflect the views of Cushman & Wakefield. Neither this presentation n