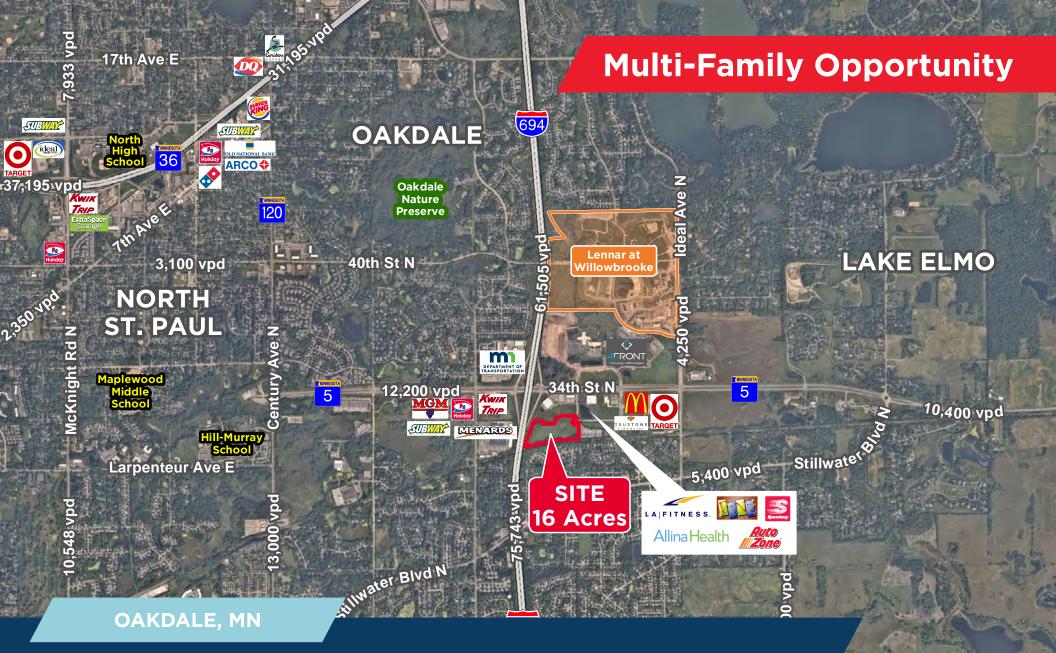

#### **Property Information**

The subject property falls within the heart of Oakdale's primary mixed-use district. Located in the Southeast quadrant of I-694 & Hwy 5 provides for ultimate visibility and access. The property contains 16 acres and can be divisible to fit user/developer requirements.

The mixed-use land designation allows for a wide variety of uses. The flexibility will ultimately allow the City to work with developers to form a Planned Unit Development (PUD), where commercial, residential, and office uses are allowed. City sewer and water are readily available making the site immediately available for development.