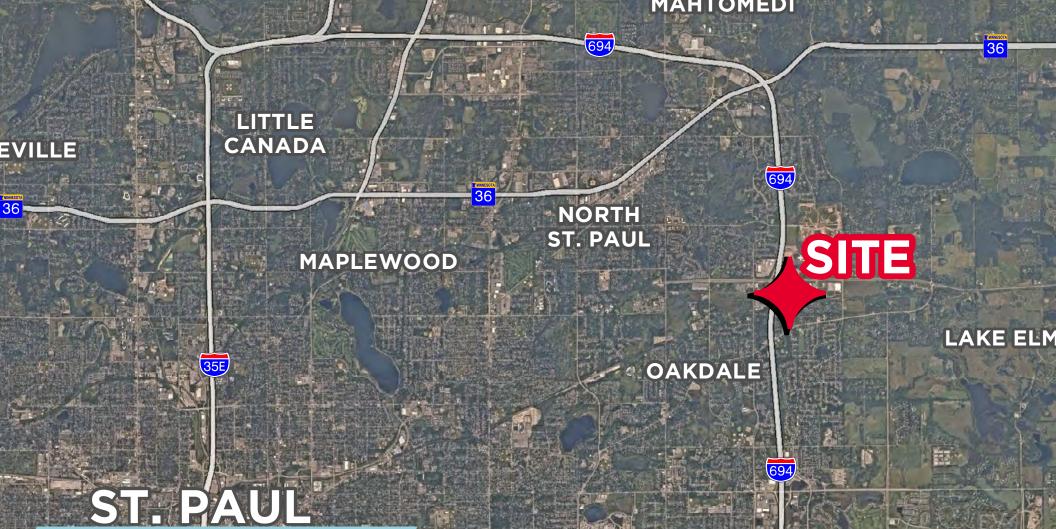

#### **Property Information**

The subject property falls within the heart of Oakdale's primary mixed-use district. Located in the Southeast quadrant of I-694 & Hwy 5 provides for ultimate visibility and access. The property contains 16 acres and can be divisible to fit user/developer requirements.