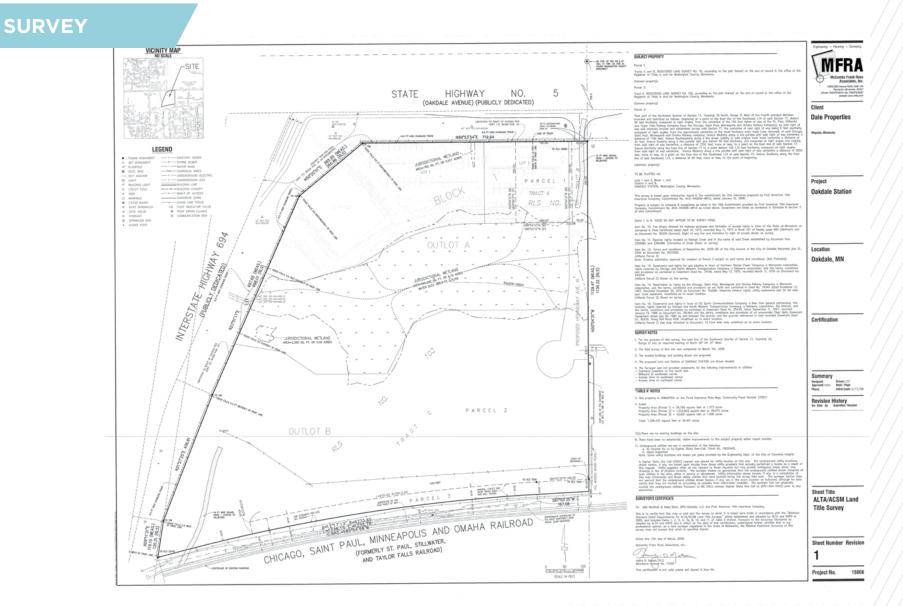

#### **Property Information**

The subject property falls within the heart of Oakdale's primary mixed-use district. Located in the Southeast quadrant of I-694 & Hwy 5 provides for ultimate visibility and access. The property contains 16 acres and can be divisible to fit user/developer requirements.

The mixed-use land designation allows for a wide variety of uses. The flexibility will ultimately allow the City to work with developers to form a Planned Unit Development (PUD), where commercial, residential, and office uses are allowed. City sewer and water are readily available making the site immediately available for development.

| Parcel Size | 16.01 acres                            |
|-------------|----------------------------------------|
| PID #       | 17.029.21.34.0040<br>17.029.21.34.0041 |
| Total Tax   | \$73,622                               |