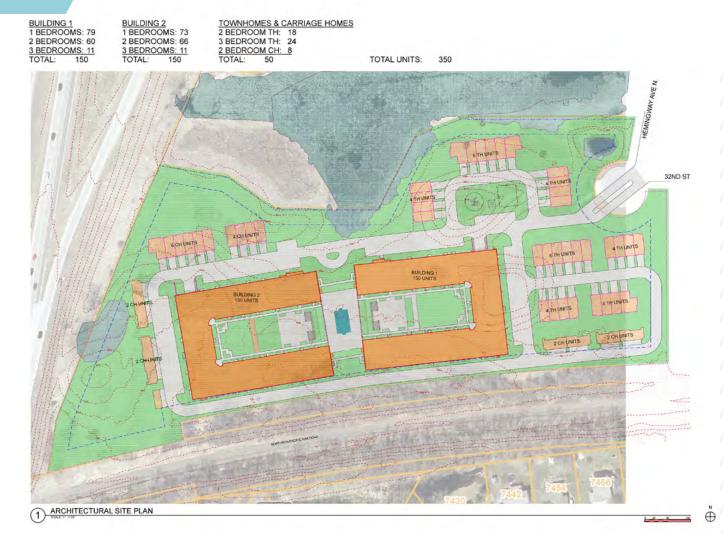

### OAKDALE, MN 16 ACRES

SITE PLAN

#### **Property Information**

The subject property falls within the heart of Oakdale's primary mixed-use district. Located in the Southeast quadrant of I-694 & Hwy 5 provides for ultimate visibility and access. The property contains 16 acres and can be divisible to fit user/developer requirements.

The mixed-use land designation allows for a wide variety of uses. The flexibility will ultimately allow the City to work with developers to form a Planned Unit Development (PUD), where commercial, residential, and office uses are allowed. City sewer and water are readily available making the site immediately available for development.