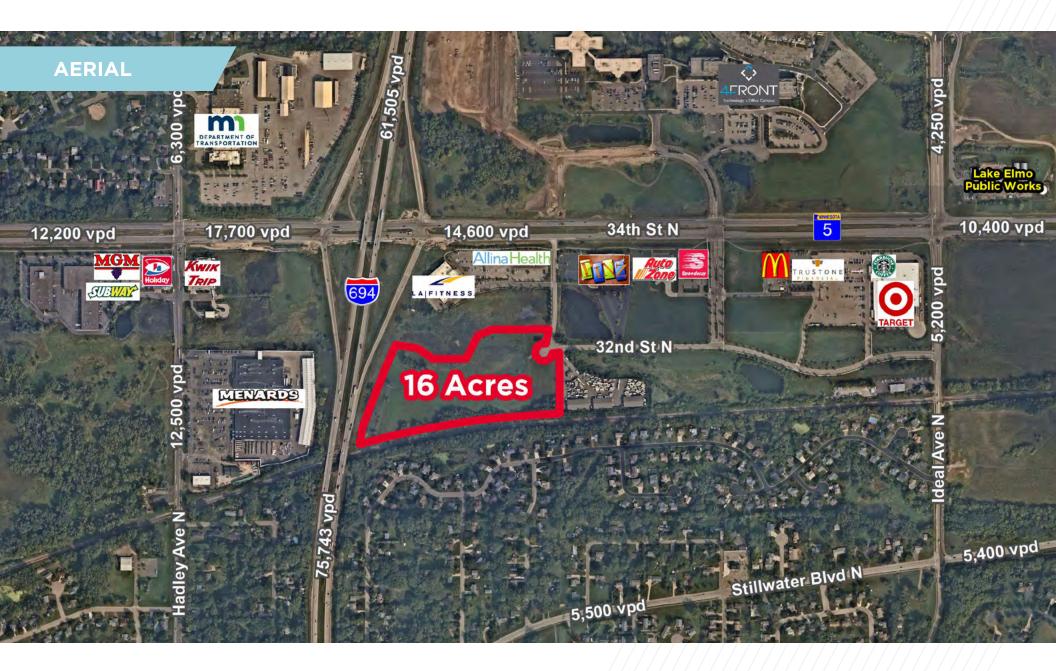

#### **Property Information**

The subject property falls within the heart of Oakdale's primary mixed-use district. Located in the Southeast quadrant of I-694 & Hwy 5 provides for ultimate visibility and access. The property contains 16 acres and can be divisible to fit user/developer requirements.