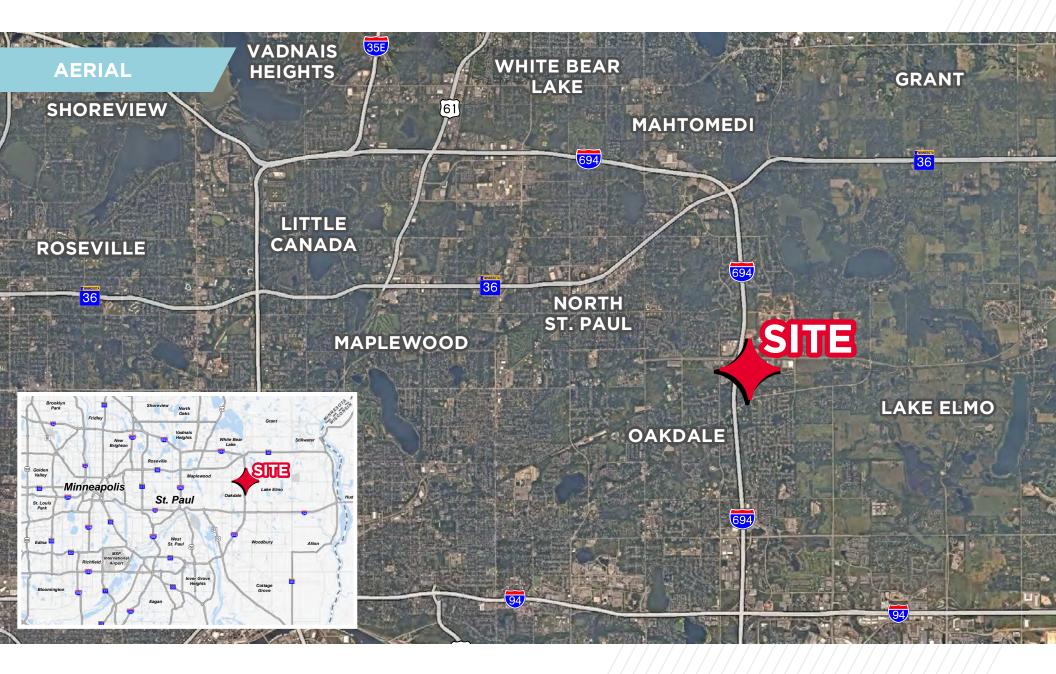

#### **Property Information**

The subject property falls within the heart of Oakdale's primary mixed-use district. Located in the Southeast quadrant of I-694 & Hwy 5 provides for ultimate visibility and access. The property contains 16 acres and can be divisible to fit user/developer requirements.

WOODBURY