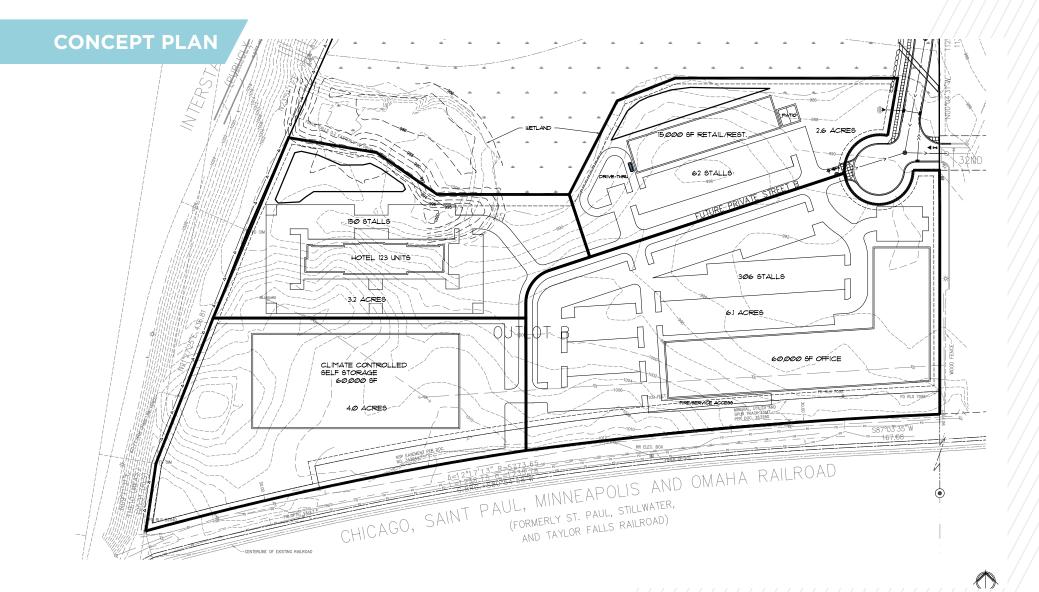

### OAKDALE, MN 16 ACRES

SITE PLAN

#### **Property Information**

The subject property falls within the heart of Oakdale's primary mixed-use district. Located in the Southeast quadrant of I-694 & Hwy 5 provides for ultimate visibility and access. The property contains 16 acres and can be divisible to fit user/developer requirements.

The mixed-use land designation allows for a wide variety of uses. The flexibility will ultimately allow the City to work with developers to form a Planned Unit Development (PUD), where commercial, residential, and office uses are allowed. City sewer and water are readily available making the site immediately available for development.