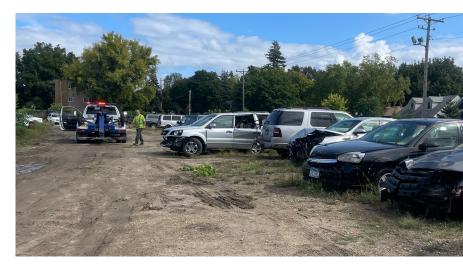

## **INVESTMENT HIGHLIGHTS**

- The property is currently being used as an outdoor storage/car lot.
- Possible multi-family redevelopment opportunity.
- Well located within the metro area.

| PROPERTY SUMMARY |                                       |
|------------------|---------------------------------------|
| Address          | 675 37th Ave NE, Columbia Heights, MN |
| Propety Size:    | 1.65 Acres                            |
| Zoning:          | I1: Light Industrial                  |
|                  |                                       |
| PRICING SUMMARY  |                                       |
| Asking Price:    | \$1,078,000                           |