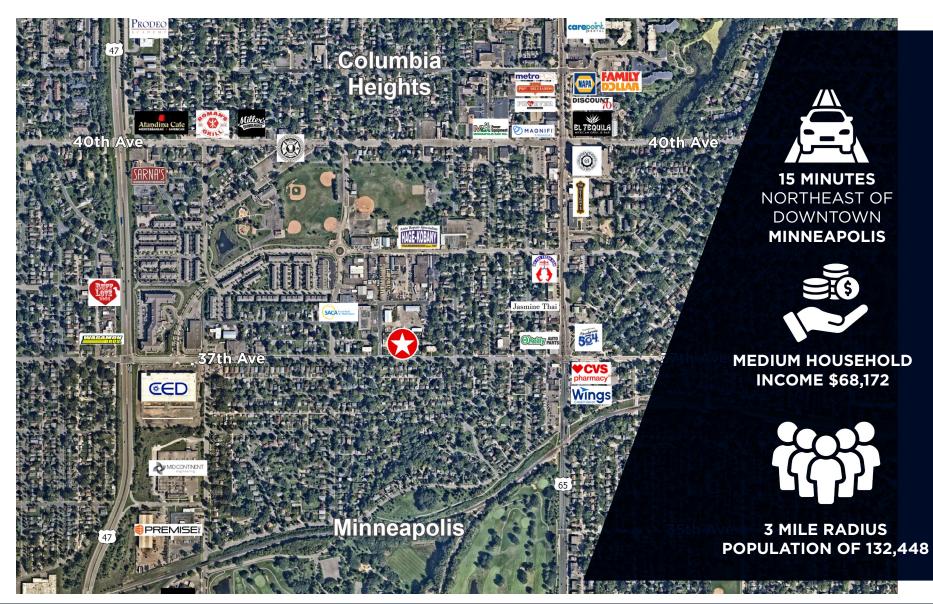

## **INVESTMENT HIGHLIGHTS**

- The property is currently being used as an outdoor storage/car lot.
- Possible multi-family redevelopment opportunity.
- Well located within the metro area.

| PROPERTY SUMMARY |                                       |
|------------------|---------------------------------------|
| Address          | 675 37th Ave NE, Columbia Heights, MN |
| Propety Size:    | 1.65 Acres                            |
| Zoning:          | I1: Light Industrial                  |
|                  |                                       |
| PRICING SUMMARY  |                                       |
| Asking Price:    | \$1,078,000                           |