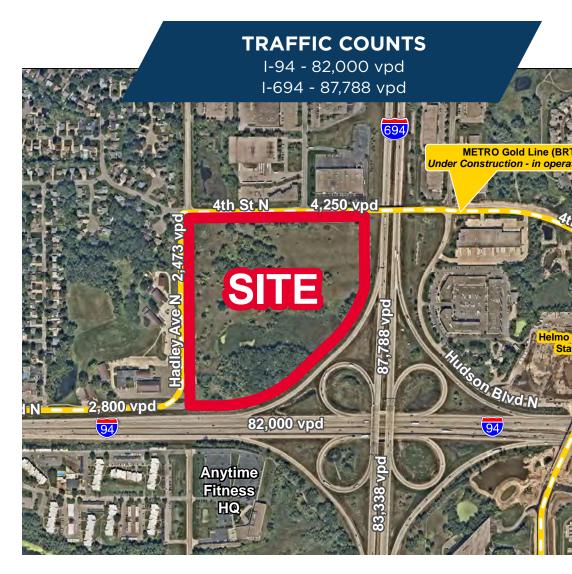

#### **Property Highlights**

- Great access and visibility to both I-94 & I-694
- Site is exposed to over 165,000 vehicles per day
- One of the last undeveloped quadrants along the I-94 corridor
- New Metro Gold Line (bus rapid transit) runs by property with a station less than 1/4 mile away
- Wide variety of potential uses
- Property located amongst many area businesses and retailers
- Minimal wetlands on-site
- City sewer and water to property
- Extensive power supply adjacent to site