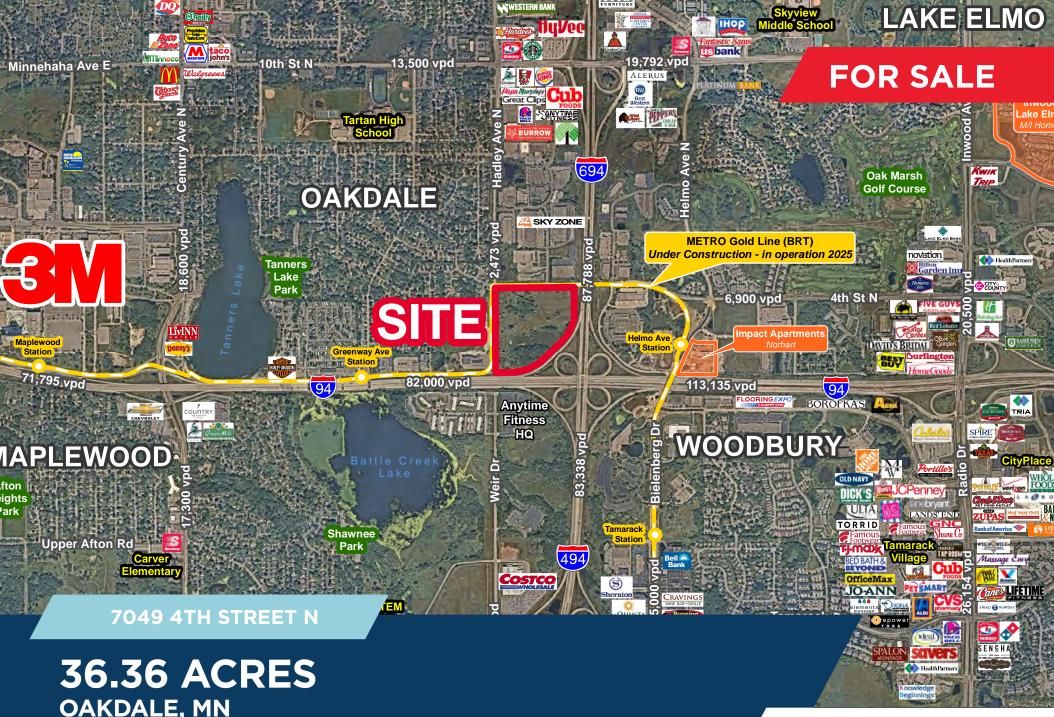

## 7049 4TH STREET N OAKDALE, MN

#### **Property Highlights**

- Great access and visibility to both I-94 & I-694
- Site is exposed to over 165,000 vehicles per day
- One of the last undeveloped quadrants along the I-94 corridor
- New Metro Gold Line (bus rapid transit) runs by property with a station less than 1/4 mile away
- Wide variety of potential uses
- Property located amongst many area businesses and retailers
- Minimal wetlands on-site
- City sewer and water to property
- Extensive power supply adjacent to site