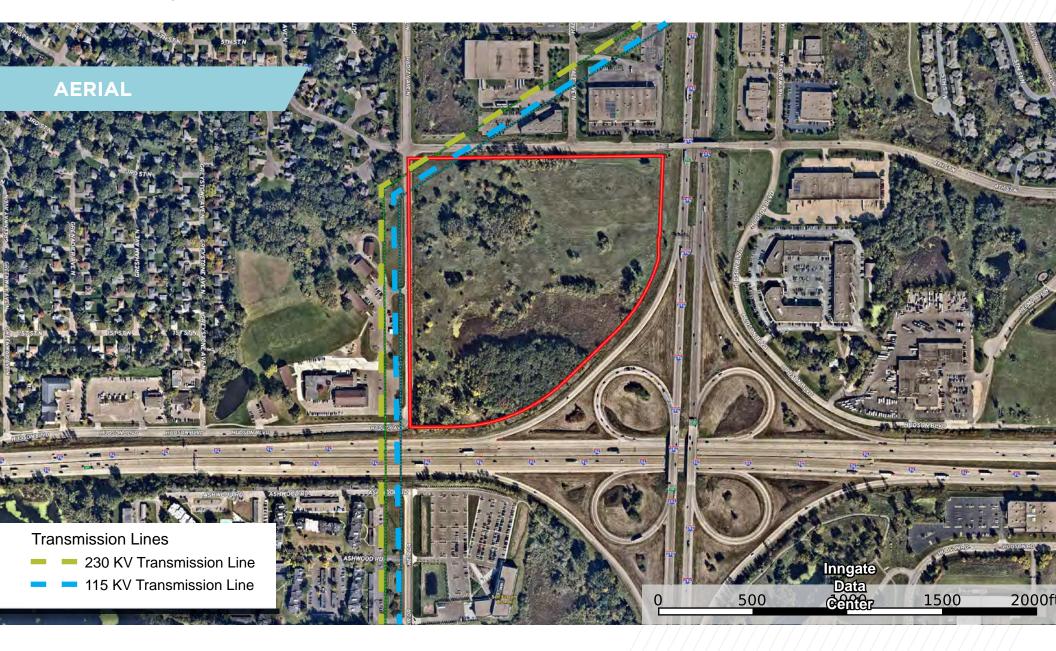

#### **Property Highlights**

- Great access and visibility to both I-94 & I-694
- Site is exposed to over 165,000 vehicles per day
- One of the last undeveloped quadrants along the I-94 corridor
- New Metro Gold Line (bus rapid transit) runs by property with a station less than 1/4 mile away
- Wide variety of potential uses
- Property located amongst many area businesses and retailers
- Minimal wetlands on-site
- City sewer and water to property
- Extensive power supply adjacent to site