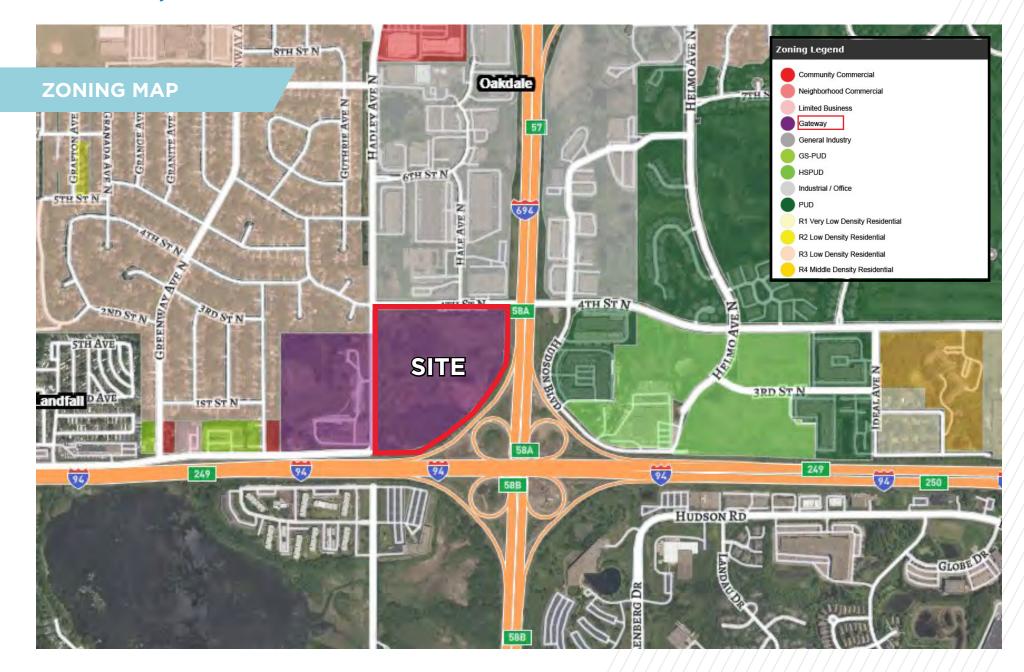

#### **Property Information**

| PID#               | 32.029.21.32.0001<br>32.029.21.33.0002<br>32.029.21.33.0001<br>32.029.21.32.0003 |  |  |
|--------------------|----------------------------------------------------------------------------------|--|--|
| <b>Gross Acres</b> | 36.36                                                                            |  |  |
| Net Acres          | 32 +/-                                                                           |  |  |
| Zoning             | Gateway (flexible on uses)                                                       |  |  |
| Total Tax          | \$115,210                                                                        |  |  |