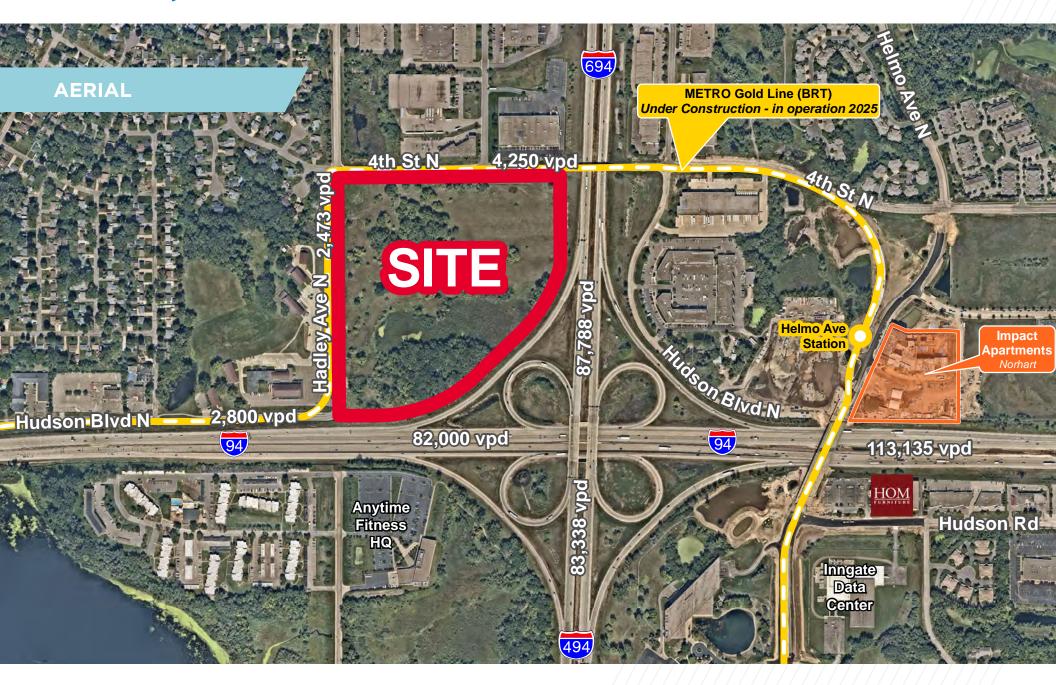

#### **Property Highlights**

- Great access and visibility to both I-94 & I-694
- Site is exposed to over 165,000 vehicles per day
- One of the last undeveloped quadrants along the I-94 corridor
- New Metro Gold Line (bus rapid transit) runs by property with a station less than 1/4 mile away
- Wide variety of potential uses
- Property located amongst many area businesses and retailers
- Minimal wetlands on-site
- City sewer and water to property
- Extensive power supply adjacent to site