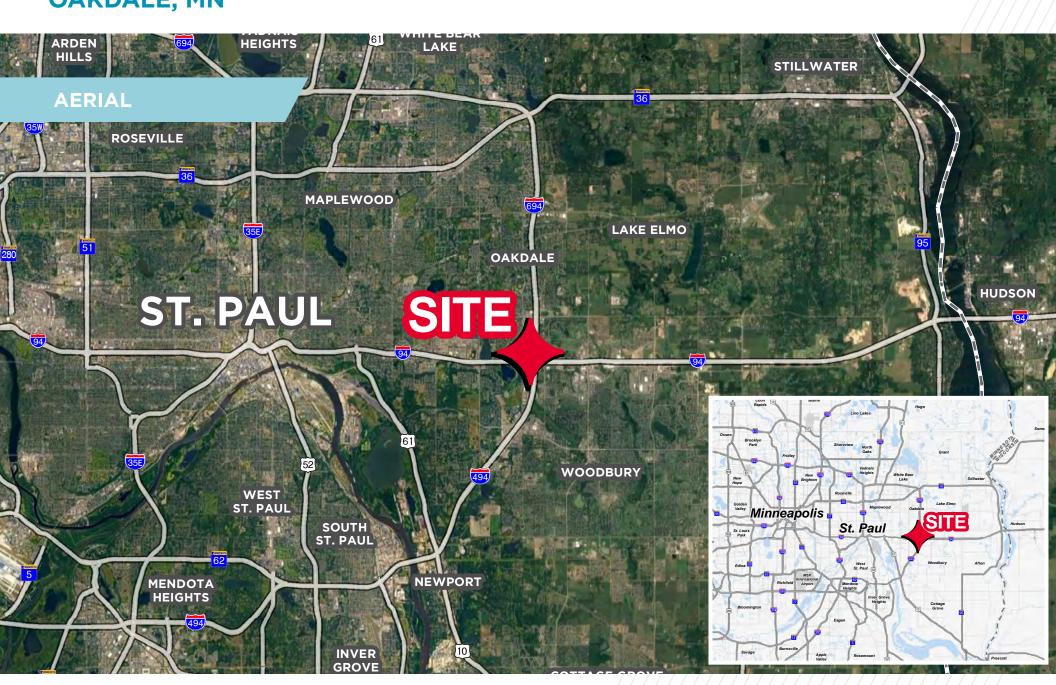

|  |  |
| Net Acres          | 32 +/-                                                                           |  |  |
| Zoning             | Gateway (flexible on uses)                                                       |  |  |
| Total Tax          | \$115,210                                                                        |  |  |



#### Demographics (2023)

|                    | 1 Mile   | 3 Miles   | 5 Miles   |
|--------------------|----------|-----------|-----------|
| Population         | 5,945    | 75,918    | 203,531   |
| Households         | 2,422    | 29,901    | 74,193    |
| Average HH Income  | \$92,562 | \$111,269 | \$114,994 |
| Daytime Population | 7,803    | 48,075    | 70,623    |







# **7049 4TH STREET N** OAKDALE, MN







IMPLIED, AS TO THE ACCURACY OF THE INFORMATION CONTAINED WITHIN THIS PRESENTATION, AND CUSHMAN & WAKEFIELD IS UNDER

NO OBLIGATION TO SUBSEQUENTLY CORRECT IT IN THE EVENT OF ERRORS.