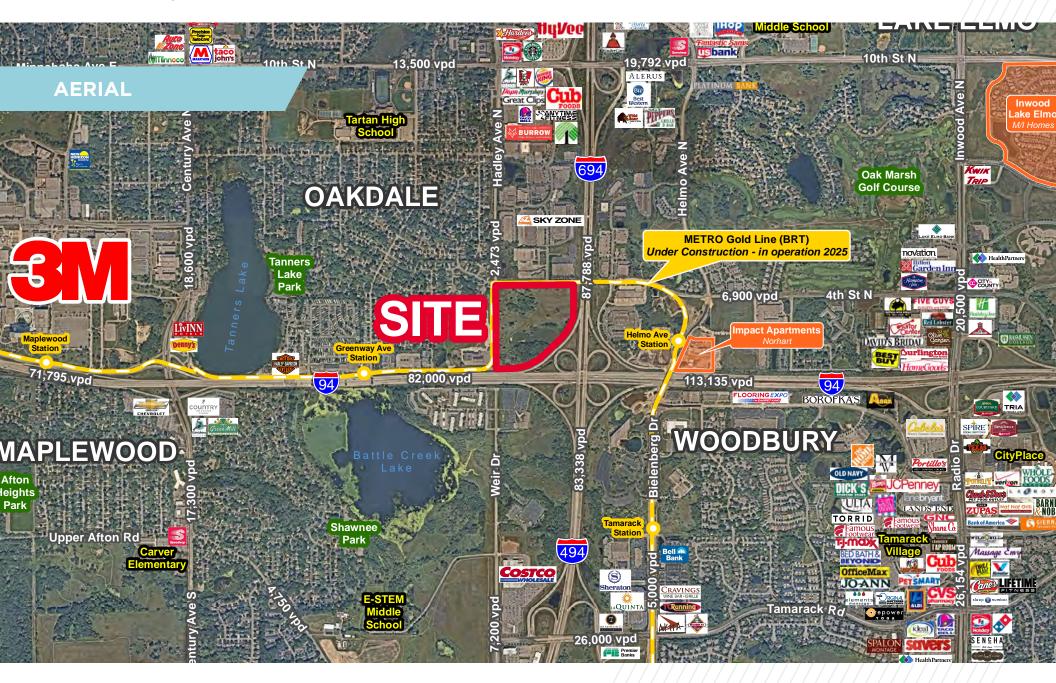

#### **Property Highlights**

- Great access and visibility to both I-94 & I-694
- Site is exposed to over 165,000 vehicles per day
- One of the last undeveloped quadrants along the I-94 corridor
- New Metro Gold Line (bus rapid transit) runs by property with a station less than 1/4 mile away
- Wide variety of potential uses
- Property located amongst many area businesses and retailers
- Minimal wetlands on-site
- City sewer and water to property
- Extensive power supply adjacent to site

#### **Property Information**

| PID#               | 32.029.21.32.0001<br>32.029.21.33.0002<br>32.029.21.33.0001<br>32.029.21.32.0003 |  |  |
|--------------------|----------------------------------------------------------------------------------|--|--|
| <b>Gross Acres</b> | 36.36                                                                            |  |  |
| Net Acres          | 32 +/-                                                                           |  |  |
| Zoning             | Gateway (flexible on uses)                                                       |  |  |
| Total Tax          | \$115,210                                                                        |  |  |