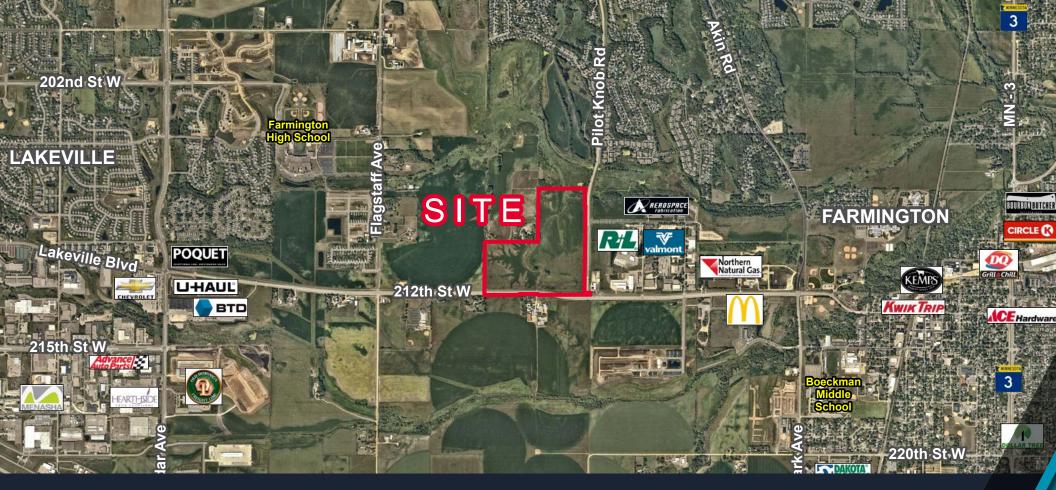

## PROPERTY AERIAL

### PROPERTY INFORMATION

- 110.2 total acres
- 102.82 developable acres
- Excellent access to 212th St SW & Pilot Knob Rd

## TRAFFIC COUNTS

212th St SW: 15,075 vpdPilot Knob Rd: 6,500 vpd