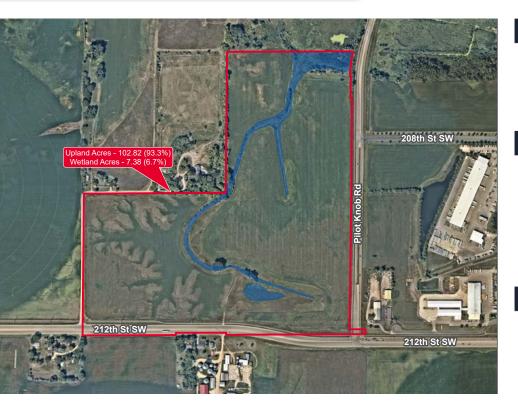

## PROPERTY AERIAL

### PROPERTY INFORMATION

- 110.2 total acres
- 102.82 developable acres
- Excellent access to 212th St SW & Pilot Knob Rd