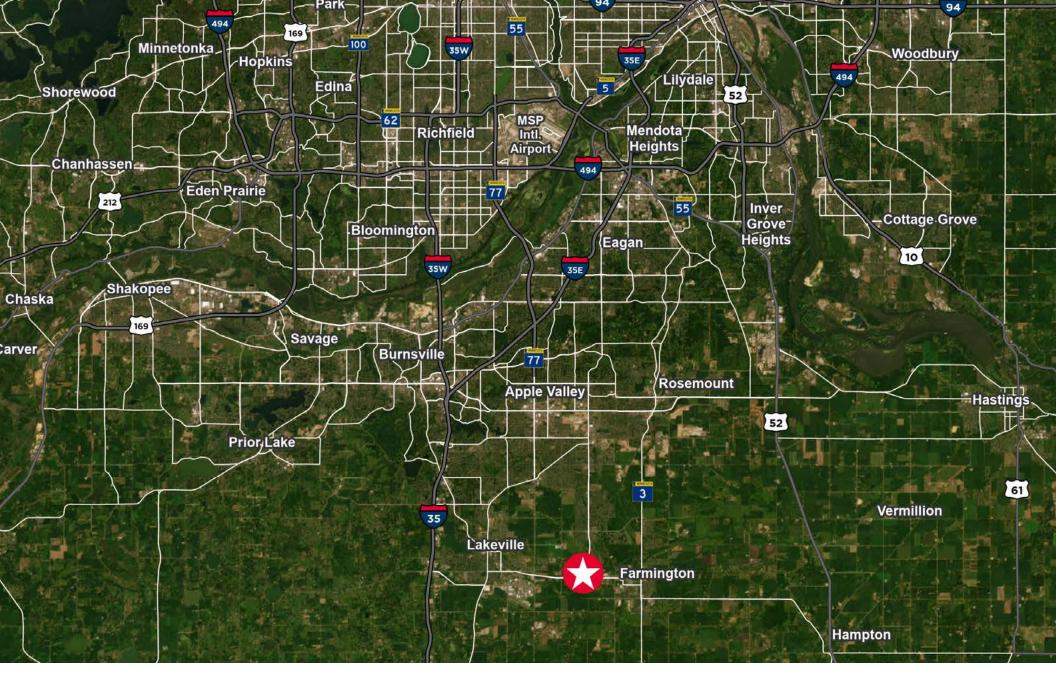

## **FARMINGTON'S NEWEST DATA CENTER SITE**

110 ACRES

### PROPERTY INFORMATION

- 110.2 total acres
- 102.82 developable acres
- Excellent access to 212th St SW & Pilot Knob Rd