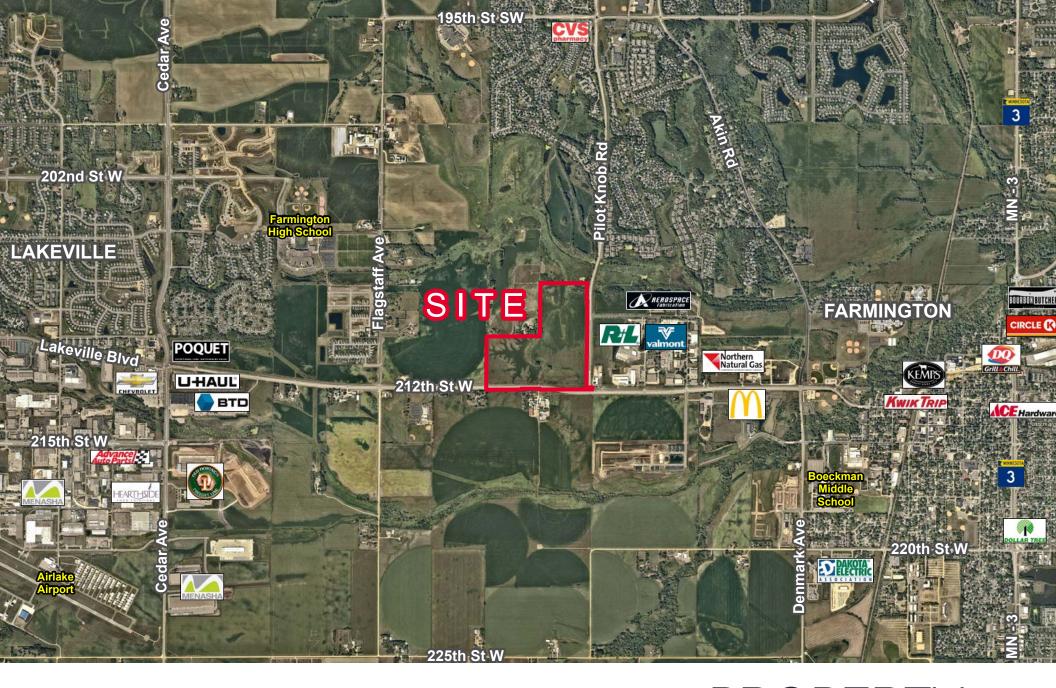

## PROPERTY AERIAL

### PROPERTY INFORMATION

- 110.2 total acres
- 102.82 developable acres
- Excellent access to 212th St SW & Pilot Knob Rd

## TRAFFIC COUNTS

212th St SW: 15,075 vpdPilot Knob Rd: 6,500 vpd