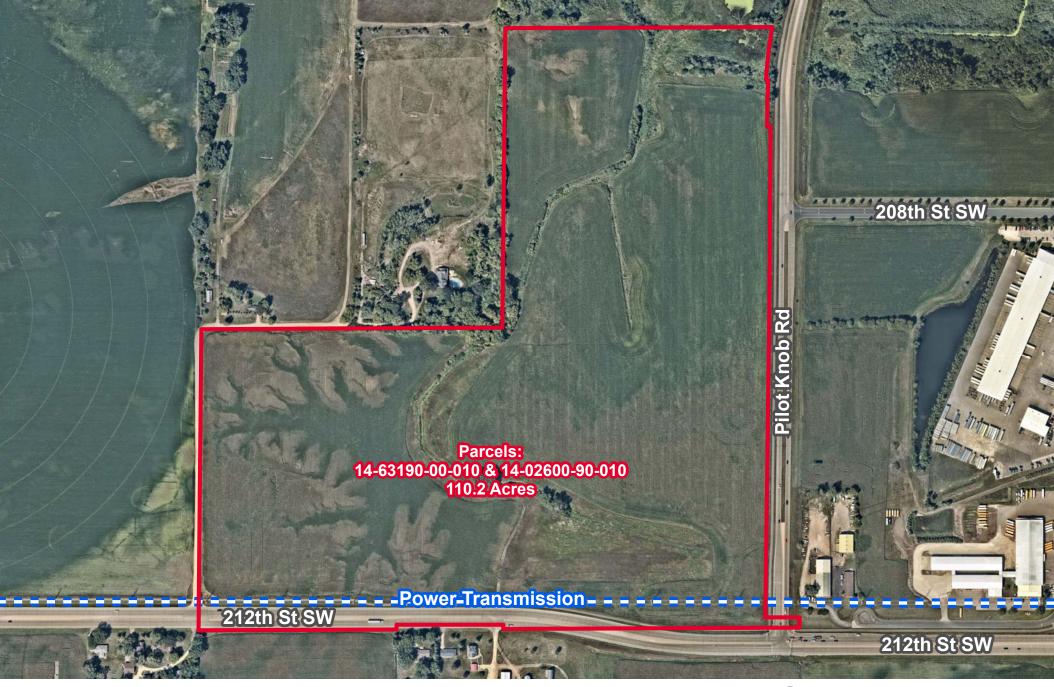

## PROPERTY AERIAL

### PROPERTY INFORMATION

- 110.2 total acres
- 102.82 developable acres
- Excellent access to 212th St SW & Pilot Knob Rd