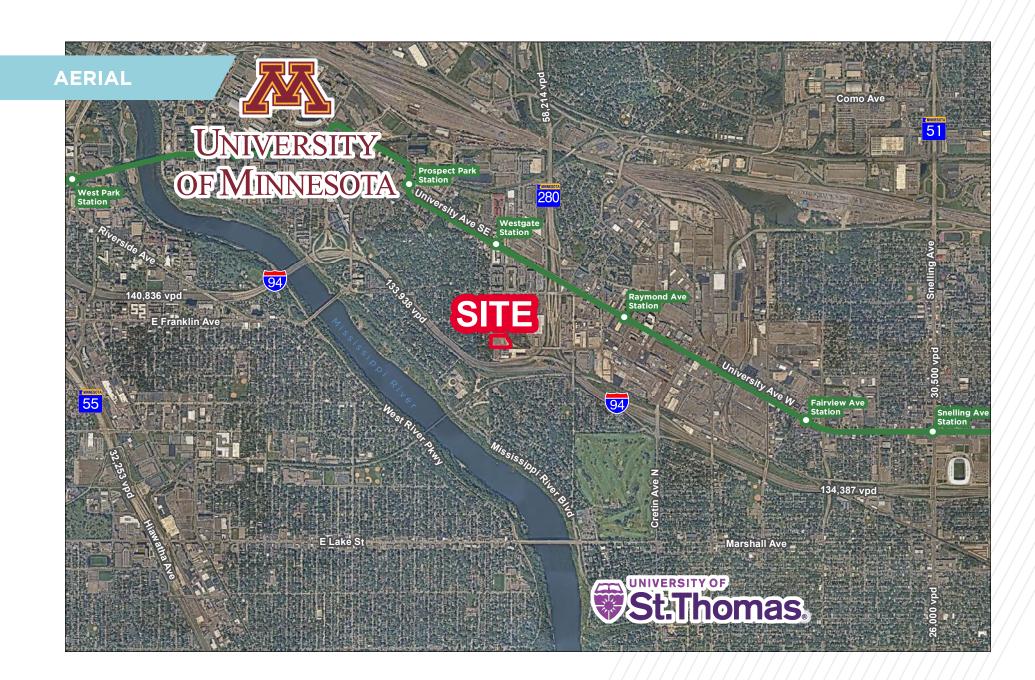

#### **Property Highlights**

- Easy access to I-94 and Highway 280
- Potential for multi-family, corporate headquarters, office, or specialty retail (uses on page 6)
- Excellent accessibility to bus routes and Green Line LRT
- Neighboring developments include Vertical Endeavors, The Legends at Berry (241 units) and Millberry (121 units)