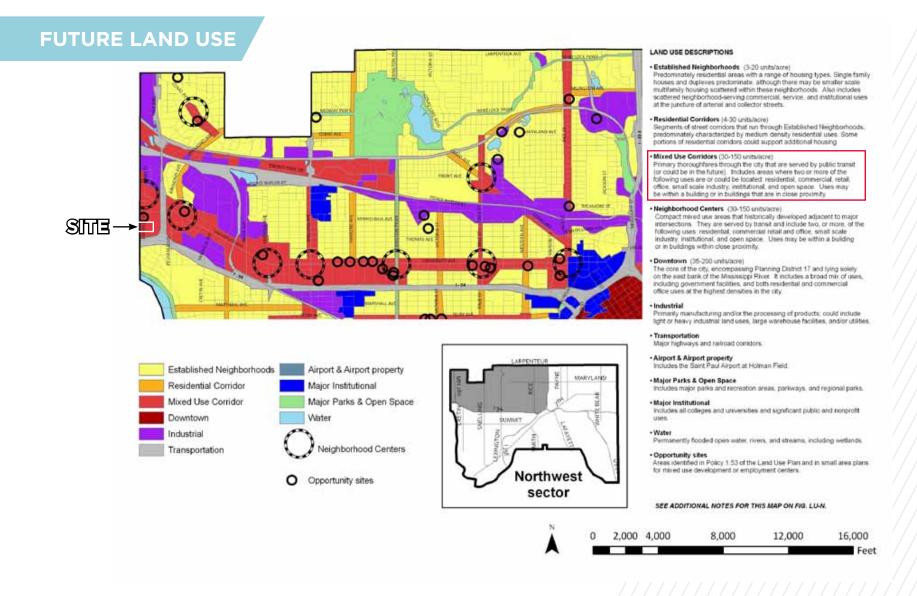

#### **Property Highlights**

- Easy access to I-94 and Highway 280
- Potential for multi-family, corporate headquarters, office, or specialty retail (uses on page 6)
- Excellent accessibility to bus routes and Green Line LRT
- Neighboring developments include Vertical Endeavors, The Legends at Berry (241 units) and Millberry (121 units)