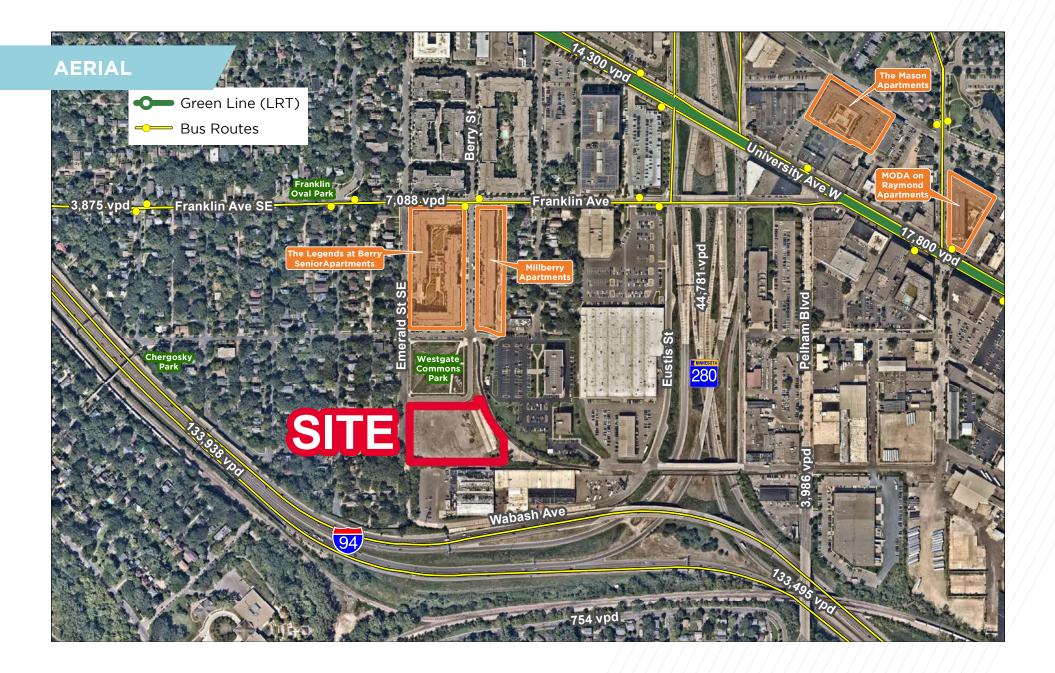

#### **Property Highlights**

- Easy access to I-94 and Highway 280
- Potential for multi-family, corporate headquarters, office, or specialty retail (uses on page 6)
- Excellent accessibility to bus routes and Green Line LRT
- Neighboring developments include Vertical Endeavors, The Legends at Berry (241 units) and Millberry (121 units)