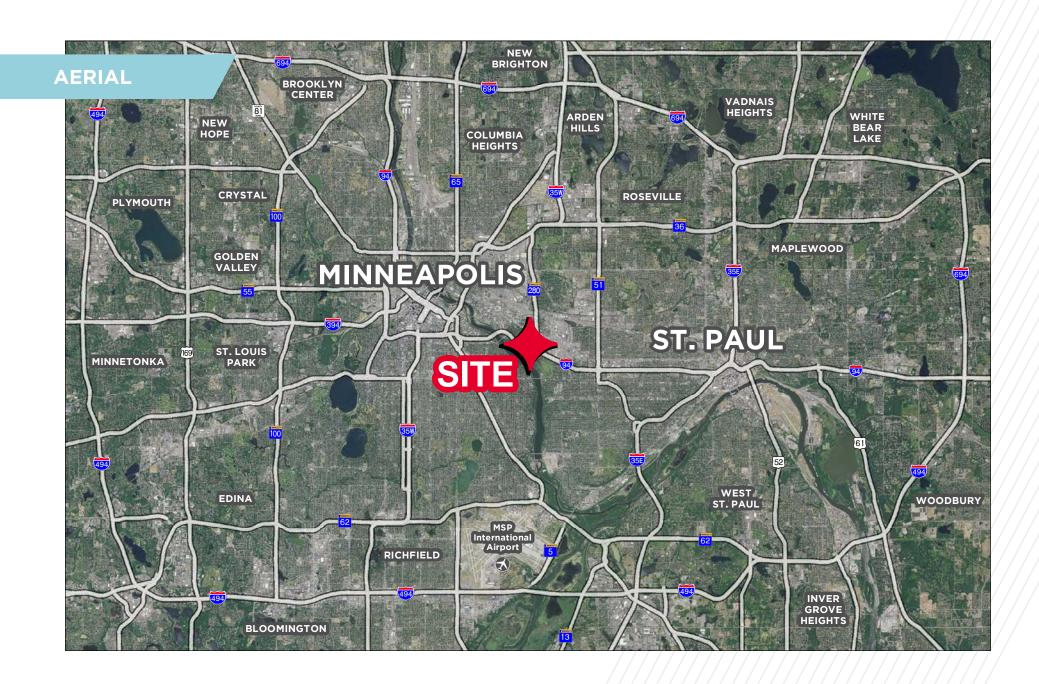

#### **Property Highlights**

- Easy access to I-94 and Highway 280
- Potential for multi-family, corporate headquarters, office, or specialty retail (uses on page 6)
- Excellent accessibility to bus routes and Green Line LRT
- Neighboring developments include Vertical Endeavors, The Legends at Berry (241 units) and Millberry (121 units)