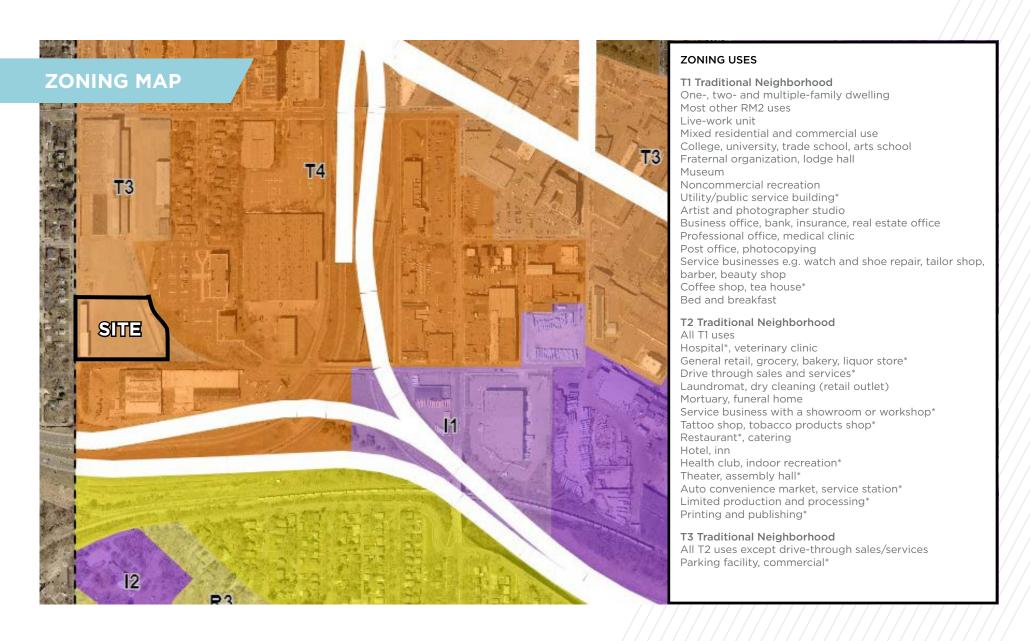

#### **Property Highlights**

- Easy access to I-94 and Highway 280
- Potential for multi-family, corporate headquarters, office, or specialty retail (uses on page 6)
- Excellent accessibility to bus routes and Green Line LRT
- Neighboring developments include Vertical Endeavors, The Legends at Berry (241 units) and Millberry (121 units)