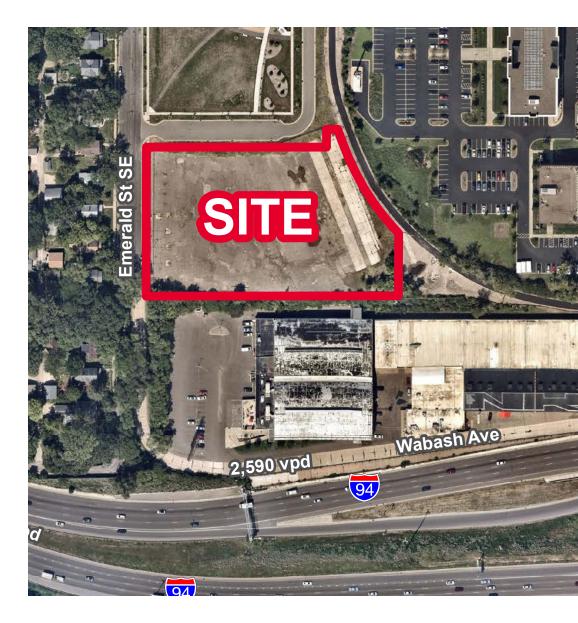

#### **Property Information**

| PID #          | 32.29.23.22.0011 |
|----------------|------------------|
| Acreage        | 2.71             |
| 2023 Total Tax | \$9,938          |