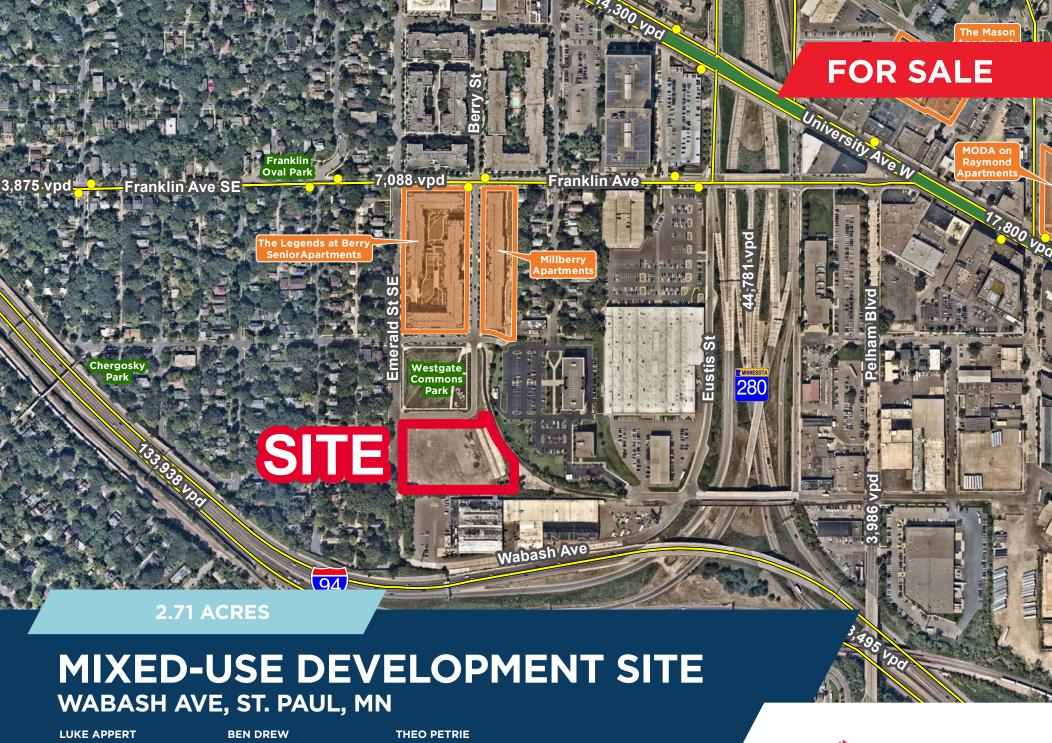

#### **Property Highlights**

- Easy access to I-94 and Highway 280
- Potential for multi-family, corporate headquarters, office, or specialty retail (uses on page 6)
- Excellent accessibility to bus routes and Green Line LRT
- Neighboring developments include Vertical Endeavors, The Legends at Berry (241 units) and Millberry (121 units)

#### **Property Information**

| PID #          | 32.29.23.22.0011 |
|----------------|------------------|
| Acreage        | 2.71             |
| 2023 Total Tax | \$9,938          |